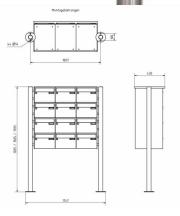

## Abmessungen & Details

| Number of parties:             | 12                                                                                                                                                                                                                                                 |
|--------------------------------|----------------------------------------------------------------------------------------------------------------------------------------------------------------------------------------------------------------------------------------------------|
| Item withdrawal:               | Front                                                                                                                                                                                                                                              |
| Base material:                 | Stainless steel                                                                                                                                                                                                                                    |
| Height single box in cm:       | 22,0                                                                                                                                                                                                                                               |
| Width single box in cm:        | 30,0                                                                                                                                                                                                                                               |
| Volume single box in liters:   | 25,0                                                                                                                                                                                                                                               |
| Height letter slot in cm:      | 3,5                                                                                                                                                                                                                                                |
| Width letter slot in cm:       | 26,5                                                                                                                                                                                                                                               |
| Height letterbox system in cm: | 88,0                                                                                                                                                                                                                                               |
| Width letterbox system in cm:  | 90,0                                                                                                                                                                                                                                               |
| Overall height in cm:          | 150,0   170,0                                                                                                                                                                                                                                      |
| Total width in cm:             | 106,5                                                                                                                                                                                                                                              |
| Depth in cm:                   | 43,5                                                                                                                                                                                                                                               |
| Weight in kg:                  | 70,0                                                                                                                                                                                                                                               |
| Delivery condition:            | Delivery is made in blocks, stand elements / letterbox divided                                                                                                                                                                                     |
| Shipping information:          | Depending on the order volume, delivery is made by parcel shipment or bulky goods shipment. Partial deliveries are possible for products that can be disassembled (e.g., for floor-standing mailboxes, the stand & box can be shipped separately). |