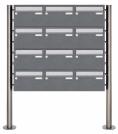

## 12-compartment Stainless steel free-standing letterbox Design BASIC Plus 385 220 X ST R - stainless steel - RAL of your choice

Modern free-standing letterbox for 12 parties made in Germany by Briefkasten Manufaktur.

- 12-compartment free-standing letterbox made of stainless steel V2A, powder coated in RAL color
- The system is manufactured at Briefkasten Manufaktur. German quality production "Made in Germany".
- The mailboxes comply with DIN/EN 13724. Insertion size (3.5 cm x 26.5 cm) for C4 high, here fit even large letters without bending.
- Insertion flaps made of stainless steel, polished with noise-damping rubber lip for very quiet insertion of mail.
- The doors open from left to right.
- Incl. 2 keys with key number and change name plate under the access flap per mailbox.
- Incl. close-fitting side panel + rain cover made of stainless steel V2A, powder-coated in RAL color.
- The stand elements are made of 60.0 mm V2A stainless steel 1.4301, ground for screw mounting or for setting in concrete.

## Abmessungen & Details

| Number of parties:             | 12                                                                                                                                                                                                                                                 |
|--------------------------------|----------------------------------------------------------------------------------------------------------------------------------------------------------------------------------------------------------------------------------------------------|
| Item withdrawal:               | Front                                                                                                                                                                                                                                              |
| Base material:                 | Stainless steel                                                                                                                                                                                                                                    |
| Height single box in cm:       | 22,0                                                                                                                                                                                                                                               |
| Width single box in cm:        | 30,0                                                                                                                                                                                                                                               |
| Volume single box in liters:   | 25,0                                                                                                                                                                                                                                               |
| Height letter slot in cm:      | 3,5                                                                                                                                                                                                                                                |
| Width letter slot in cm:       | 26,5                                                                                                                                                                                                                                               |
| Height letterbox system in cm: | 88,0                                                                                                                                                                                                                                               |
| Width letterbox system in cm:  | 90,0                                                                                                                                                                                                                                               |
| Overall height in cm:          | 150,0   170,0                                                                                                                                                                                                                                      |
| Total width in cm:             | 106,5                                                                                                                                                                                                                                              |
| Depth in cm:                   | 43,5                                                                                                                                                                                                                                               |
| Weight in kg:                  | 70,0                                                                                                                                                                                                                                               |
| Delivery condition:            | Delivery is made in blocks, stand elements / letterbox divided                                                                                                                                                                                     |
| Shipping information:          | Depending on the order volume, delivery is made by parcel shipment or bulky goods shipment. Partial deliveries are possible for products that can be disassembled (e.g., for floor-standing mailboxes, the stand & box can be shipped separately). |