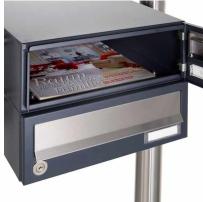

The letterboxes are made of stainless steel V2A, powder coated in RAL color, the stand elements are made of weatherproof stainless steel V2A, ground. The very high quality workmanship and the sophisticated concept make this mailbox system our top seller. A rain drainage edge for optimal water protection, an insertion flap with rubber lip, the solid changeable name plate and the robust lock distinguish this free-standing letterbox. This letterbox is easy to clean and insensitive.

- 12-compartment free-standing letterbox made of stainless steel V2A, powder coated in RAL color
- The system is manufactured at Briefkasten Manufaktur. German quality production "Made in Germany".
- The mailboxes comply with DIN/EN 13724. Insertion size (3.5 cm x 26.5 cm) for C4 high, here fit even large letters without bending.
- Insertion flaps made of stainless steel, polished with noise-damping rubber lip for very quiet insertion of mail.
- The doors open from left to right.
- Incl. 2 keys with key number and change name plate under the access flap per mailbox.
- Incl. close-fitting side panel + rain cover made of stainless steel V2A, powder-coated in RAL color.
- The stand elements are made of 60.0 mm V2A stainless steel 1.4301, ground for screw mounting or for setting in concrete.