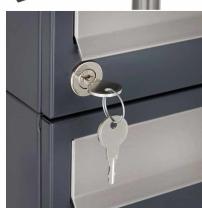

- 12-compartment free-standing letterbox made of stainless steel V2A, powder coated in RAL color
- The system is manufactured at Briefkasten Manufaktur. German quality production "Made in Germany".
- The mailboxes comply with DIN/EN 13724. Insertion size (3.5 cm x 26.5 cm) for C4 high, here fit even large letters without bending.
- Insertion flaps made of stainless steel, polished with noise-damping rubber lip for very quiet insertion of mail.
- The doors open from left to right.
- Incl. 2 keys with key number and change name plate under the access flap per mailbox.
- Incl. close-fitting side panel + rain cover made of stainless steel V2A, powder-coated in RAL color.
- The stand elements are made of 60.0 mm V2A stainless steel 1.4301, ground for screw mounting or for setting in concrete.