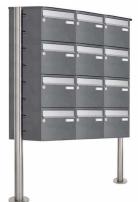

## 12-compartment Stainless steel free-standing letterbox Design BASIC Plus 385 220 X ST R - stainless steel - RAL of your choice

Modern free-standing letterbox for 12 parties made in Germany by Briefkasten Manufaktur.

- 12-compartment free-standing letterbox made of stainless steel V2A, powder coated in RAL color
- The system is manufactured at Briefkasten Manufaktur. German quality production "Made in Germany".
- The mailboxes comply with DIN/EN 13724. Insertion size (3.5 cm x 26.5 cm) for C4 high, here fit even large letters without bending.
- Insertion flaps made of stainless steel, polished with noise-damping rubber lip for very quiet insertion of mail.
- The doors open from left to right.
- Incl. 2 keys with key number and change name plate under the access flap per mailbox.
- Incl. close-fitting side panel + rain cover made of stainless steel V2A, powder-coated in RAL color.
- The stand elements are made of 60.0 mm V2A stainless steel 1.4301, ground for screw mounting or for setting in concrete.

## Abmessungen & Details

| Number of parties:             | 12                                                                                                                                                                                                                                                 |
|--------------------------------|----------------------------------------------------------------------------------------------------------------------------------------------------------------------------------------------------------------------------------------------------|
| Item withdrawal:               | Front                                                                                                                                                                                                                                              |
| Base material:                 | Stainless steel                                                                                                                                                                                                                                    |
| Height single box in cm:       | 22,0                                                                                                                                                                                                                                               |
| Width single box in cm:        | 30,0                                                                                                                                                                                                                                               |
| Volume single box in liters:   | 25,0                                                                                                                                                                                                                                               |
| Height letter slot in cm:      | 3,5                                                                                                                                                                                                                                                |
| Width letter slot in cm:       | 26,5                                                                                                                                                                                                                                               |
| Height letterbox system in cm: | 88,0                                                                                                                                                                                                                                               |
| Width letterbox system in cm:  | 90,0                                                                                                                                                                                                                                               |
| Overall height in cm:          | 150,0   170,0                                                                                                                                                                                                                                      |
| Total width in cm:             | 106,5                                                                                                                                                                                                                                              |
| Depth in cm:                   | 43,5                                                                                                                                                                                                                                               |
| Weight in kg:                  | 70,0                                                                                                                                                                                                                                               |
| Delivery condition:            | Delivery is made in blocks, stand elements / letterbox divided                                                                                                                                                                                     |
| Shipping information:          | Depending on the order volume, delivery is made by parcel shipment or bulky goods shipment. Partial deliveries are possible for products that can be disassembled (e.g., for floor-standing mailboxes, the stand & box can be shipped separately). |