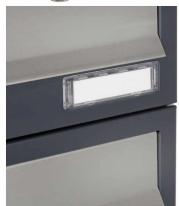

The letterboxes are made of stainless steel V2A, powder coated in RAL color, the stand elements are made of weatherproof stainless steel V2A, ground. The very high quality workmanship and the sophisticated concept make this mailbox system our top seller. A rain drainage edge for optimal water protection, an insertion flap with rubber lip, the solid changeable name plate and the robust lock distinguish this free-standing letterbox. This letterbox is easy to clean and insensitive.

- 12-compartment free-standing letterbox made of stainless steel V2A, powder coated in RAL color
- The system is manufactured at Briefkasten Manufaktur. German quality production "Made in Germany".
- The mailboxes comply with DIN/EN 13724. Insertion size (3.5 cm x 26.5 cm) for C4 high, here fit even large letters without bending.
- Insertion flaps made of stainless steel, polished with noise-damping rubber lip for very quiet insertion of mail.
- The doors open from left to right.
- Incl. 2 keys with key number and change name plate under the access flap per mailbox.
- Incl. close-fitting side panel + rain cover made of stainless steel V2A, powder-coated in RAL color.
- The stand elements are made of 60.0 mm V2A stainless steel 1.4301, ground for screw mounting or for setting in concrete.