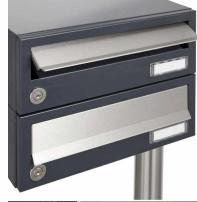

The letterboxes are made of stainless steel V2A, powder coated in RAL color, the stand elements are made of weatherproof stainless steel V2A, ground. The very high quality workmanship and the sophisticated concept make this mailbox system our top seller. A rain drainage edge for optimal water protection, an insertion flap with rubber lip, the solid changeable name plate and the robust lock distinguish this free-standing letterbox. This letterbox is easy to clean and insensitive.

- 12-compartment free-standing letterbox made of stainless steel V2A, powder coated in RAL color
- The system is manufactured at Briefkasten Manufaktur. German quality production "Made in Germany".
- The mailboxes comply with DIN/EN 13724. Insertion size (3.5 cm x 26.5 cm) for C4 high, here fit even large letters without bending.
- Insertion flaps made of stainless steel, polished with noise-damping rubber lip for very quiet insertion of mail.
- The doors open from left to right.
- Incl. 2 keys with key number and change name plate under the access flap per mailbox.
- Incl. close-fitting side panel + rain cover made of stainless steel V2A, powder-coated in RAL color.
- The stand elements are made of 60.0 mm V2A stainless steel 1.4301, ground for screw mounting or for setting in concrete.