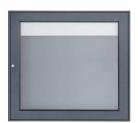

## Surface mounted showcase BASIC Plus 389 AP - 710x660 - RAL of your choice

High quality showcase made in Germany by Briefkasten Manufaktur. The ideal solution for simple indoor and outdoor poster display. The showcase is completely made of aluminum, powder coated in RAL color. The showcase is suitable for 2x DIN A-4 sheets, the showcase has a white, magnetic back wall and a white text panel in the upper viewing area. The glazing is made of toughened safety glass, the integrated ventilation openings prevent the glass from fogging up.

Thanks to the construction method, self-assembly is uncomplicated.

- Wall-mounted showcase made of aluminum, powder-coated in RAL color.
- The system is made at the mailbox manufactory. German quality production "Made in Germany".
- · Suitable for 2x DIN A-4 sheets.
- Glazing made of single-pane safety glass / ESG. Integrated ventilation openings against fogging of the pane.
- The viewing area has a surface of W 560 x H 520mm minus text panel H 80mm.
- Text panel made of white acrylic text panel, removable, without text. The text panel can be easily covered with labeling foil at a later date. Illumination in environmentally friendly, energy-saving LED technology possible.
- The door can be opened from left to right with safety lock incl. 2 keys.
- · Magnetic back panel in RAL color.
- · Angular aluminum frame construction with internal corner connectors (no plastic!).
- Incl. side cladding + rain roof made of stainless steel V2A, powder coated in RAL color.
- · For wall mounting incl. mounting material.