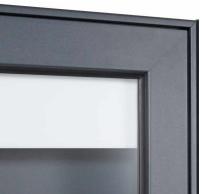

## Surface mounted showcase BASIC Plus 389 AP - 710x660 - RAL of your choice

High quality showcase made in Germany by Briefkasten Manufaktur. The ideal solution for simple indoor and outdoor poster display. The showcase is completely made of aluminum, powder coated in RAL color. The showcase is suitable for 2x DIN A-4 sheets, the showcase has a white, magnetic back wall and a white text panel in the upper viewing area. The glazing is made of toughened safety glass, the integrated ventilation openings prevent the glass from fogging up.

Thanks to the construction method, self-assembly is uncomplicated.

- Wall-mounted showcase made of aluminum, powder-coated in RAL color.
- The system is made at the mailbox manufactory. German quality production "Made in Germany".
- · Suitable for 2x DIN A-4 sheets.
- Glazing made of single-pane safety glass / ESG. Integrated ventilation openings against fogging of the pane.
- The viewing area has a surface of W 560 x H 520mm minus text panel H 80mm.
- Text panel made of white acrylic text panel, removable, without text. The text panel can be easily covered with labeling foil at a later date. Illumination in environmentally friendly, energy-saving LED technology possible.
- The door can be opened from left to right with safety lock incl. 2 keys.
- · Magnetic back panel in RAL color.
- · Angular aluminum frame construction with internal corner connectors (no plastic!).
- Incl. side cladding + rain roof made of stainless steel V2A, powder coated in RAL color.
- · For wall mounting incl. mounting material.