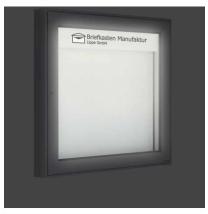

## Surface mounted showcase BASIC Plus 389 AP - 710x660 - RAL of your choice

High quality showcase made in Germany by Briefkasten Manufaktur. The ideal solution for simple indoor and outdoor poster display. The showcase is completely made of aluminum, powder coated in RAL color. The showcase is suitable for 2x DIN A-4 sheets, the showcase has a white, magnetic back wall and a white text panel in the upper viewing area. The glazing is made of toughened safety glass, the integrated ventilation openings prevent the glass from fogging up.

Thanks to the construction method, self-assembly is uncomplicated.

- Wall-mounted showcase made of aluminum, powder-coated in RAL color.
- The system is made at the mailbox manufactory. German quality production "Made in Germany".
- · Suitable for 2x DIN A-4 sheets.
- Glazing made of single-pane safety glass / ESG. Integrated ventilation openings against fogging of the pane.
- The viewing area has a surface of W 560 x H 520mm minus text panel H 80mm.
- Text panel made of white acrylic text panel, removable, without text. The text panel can be easily covered with labeling foil at a later date. Illumination in environmentally friendly, energy-saving LED technology possible.
- The door can be opened from left to right with safety lock incl. 2 keys.
- · Magnetic back panel in RAL color.
- · Angular aluminum frame construction with internal corner connectors (no plastic!).
- Incl. side cladding + rain roof made of stainless steel V2A, powder coated in RAL color.
- · For wall mounting incl. mounting material.