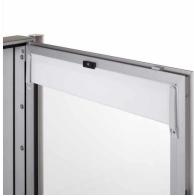

## Surface mounted showcase BASIC Plus 389 AP - 710x660 - RAL of your choice

High quality showcase made in Germany by Briefkasten Manufaktur. The ideal solution for simple indoor and outdoor poster display. The showcase is completely made of aluminum, powder coated in RAL color. The showcase is suitable for 2x DIN A-4 sheets, the showcase has a white, magnetic back wall and a white text panel in the upper viewing area. The glazing is made of toughened safety glass, the integrated ventilation openings prevent the glass from fogging up.

Thanks to the construction method, self-assembly is uncomplicated.

- Wall-mounted showcase made of aluminum, powder-coated in RAL color.
- The system is made at the mailbox manufactory. German quality production "Made in Germany".
- · Suitable for 2x DIN A-4 sheets.
- Glazing made of single-pane safety glass / ESG. Integrated ventilation openings against fogging of the pane.
- The viewing area has a surface of W 560 x H 520mm minus text panel H 80mm.
- Text panel made of white acrylic text panel, removable, without text. The text panel can be easily covered with labeling foil at a later date. Illumination in environmentally friendly, energy-saving LED technology possible.
- The door can be opened from left to right with safety lock incl. 2 keys.
- · Magnetic back panel in RAL color.
- · Angular aluminum frame construction with internal corner connectors (no plastic!).
- Incl. side cladding + rain roof made of stainless steel V2A, powder coated in RAL color.
- · For wall mounting incl. mounting material.