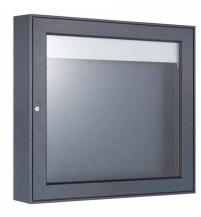

## Surface mounted showcase BASIC Plus 389 AP - 710x660 - RAL of your choice

High quality showcase made in Germany by Briefkasten Manufaktur. The ideal solution for simple indoor and outdoor poster display. The showcase is completely made of aluminum, powder coated in RAL color. The showcase is suitable for 2x DIN A-4 sheets, the showcase has a white, magnetic back wall and a white text panel in the upper viewing area. The glazing is made of toughened safety glass, the integrated ventilation openings prevent the glass from fogging up.

Thanks to the construction method, self-assembly is uncomplicated.

- Wall-mounted showcase made of aluminum, powder-coated in RAL color.
- The system is made at the mailbox manufactory. German quality production "Made in Germany".
- · Suitable for 2x DIN A-4 sheets.
- Glazing made of single-pane safety glass / ESG. Integrated ventilation openings against fogging of the pane.
- The viewing area has a surface of W 560 x H 520mm minus text panel H 80mm.
- Text panel made of white acrylic text panel, removable, without text. The text panel can be easily covered with labeling foil at a later date. Illumination in environmentally friendly, energy-saving LED technology possible.
- The door can be opened from left to right with safety lock incl. 2 keys.
- · Magnetic back panel in RAL color.
- · Angular aluminum frame construction with internal corner connectors (no plastic!).
- Incl. side cladding + rain roof made of stainless steel V2A, powder coated in RAL color.
- · For wall mounting incl. mounting material.