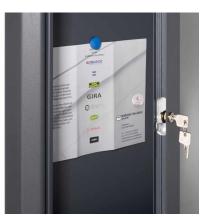

Thanks to the construction method, self-assembly is uncomplicated.

- Wall-mounted showcase made of aluminum, powder-coated in RAL color.
- The system is made at the mailbox manufactory. German quality production "Made in Germany".
- · Suitable for 2x DIN A-4 sheets.
- Glazing made of single-pane safety glass / ESG. Integrated ventilation openings against fogging of the pane.
- The viewing area has a surface of W 560 x H 520mm minus text panel H 80mm.
- Text panel made of white acrylic text panel, removable, without text. The text panel can be easily covered with labeling foil at a later date. Illumination in environmentally friendly, energy-saving LED technology possible.
- The door can be opened from left to right with safety lock incl. 2 keys.
- · Magnetic back panel in RAL color.
- · Angular aluminum frame construction with internal corner connectors (no plastic!).
- Incl. side cladding + rain roof made of stainless steel V2A, powder coated in RAL color.
- · For wall mounting incl. mounting material.