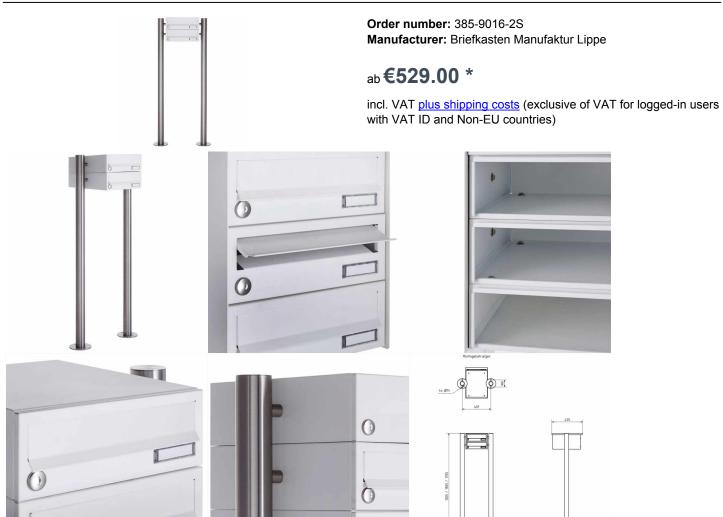

## 2-compartment Letterbox system freestanding design BASIC 385-9016 ST-R - RAL 9016 traffic white

Modern free-standing letterbox for 2 parties made in Germany by Briefkasten Manufaktur.

The mailboxes are made of galvanized steel, powder-coated in RAL 9016 traffic white, the standing elements are made of weather-resistant stainless steel V2A, polished. The very high quality workmanship and the well thought-out concept make this mailbox system our top seller. A rain drainage edge for optimal water protection, an insertion flap with rubber lip, the solid changeable name plate and the robust lock distinguish this free-standing letterbox. This mailbox is easy to clean and insensitive. Thanks to the construction method, self-assembly is uncomplicated.

- 2-compartment free-standing letterbox made of galvanized steel, powder coated in RAL 9016 traffic white fine structure matt
- The system is made at the letterbox manufactory. German quality production "Made in Germany".
- The mailboxes comply with DIN/EN 13724. Insertion size (3.5 cm x 26.5 cm) for C4 high, here fit even large letters without bending.
- Insertion flaps with noise-damping rubber lip for very quiet insertion of mail.
- The doors can be opened from left to right.
- Incl. 2 keys with key number and changeable name plate under the access flap per mailbox.
- Optionally with close-fitting side panel + rain cover made of stainless steel V2A, powder coated in RAL 9016 traffic white fine structure matt.
- The stand elements are made of 60.0 mm V2A stainless steel 1.4301, ground for screw mounting or for setting in concrete. **Important information:**

## Abmessungen & Details

| <del>-</del>                  |                                                                                                                                                                                                                                                     |
|-------------------------------|-----------------------------------------------------------------------------------------------------------------------------------------------------------------------------------------------------------------------------------------------------|
| Number of parties:            | 2                                                                                                                                                                                                                                                   |
| Item withdrawal:              | Front                                                                                                                                                                                                                                               |
| Base material:                | Stainless steel, Steel galvanized                                                                                                                                                                                                                   |
| Height single box in cm:      | 11,0                                                                                                                                                                                                                                                |
| Width single box in cm:       | 30,0                                                                                                                                                                                                                                                |
| Volume single box in liters:  | 12,0                                                                                                                                                                                                                                                |
| Height letter slot in cm:     | 3,5                                                                                                                                                                                                                                                 |
| Width letter slot in cm:      | 26,5                                                                                                                                                                                                                                                |
| Height letterbox system in cm | : 22,0                                                                                                                                                                                                                                              |
| Width letterbox system in cm: | 30,0                                                                                                                                                                                                                                                |
| Overall height in cm:         | 120,0   150,0   170,0                                                                                                                                                                                                                               |
| Total width in cm:            | 46,5                                                                                                                                                                                                                                                |
| Depth in cm:                  | 43,5                                                                                                                                                                                                                                                |
| Weight in kg:                 | 16,0                                                                                                                                                                                                                                                |
| Delivery condition:           | Delivery is made in blocks, stand elements / letterbox divided                                                                                                                                                                                      |
| Shipping information:         | Depending on the order volume, delivery is made by parcel shipment or bulky goods shipment.  Partial deliveries are possible for products that can be disassembled (e.g., for floor-standing mailboxes, the stand & box can be shipped separately). |