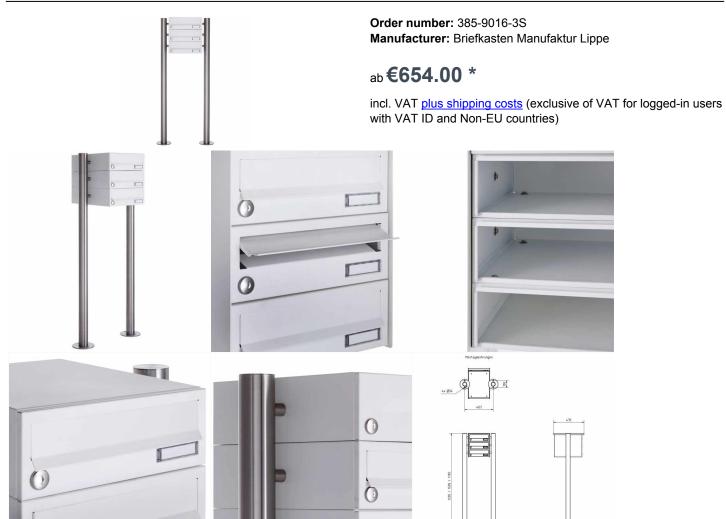

## 3-compartment Letterbox system freestanding design BASIC 385-9016 ST-R - RAL 9016 traffic white

Modern free-standing letterbox for 3 parties made in Germany by Briefkasten Manufaktur.

The mailboxes are made of galvanized steel, powder-coated in RAL 9016 traffic white, the standing elements are made of weather-resistant stainless steel V2A, polished. The very high quality workmanship and the well thought-out concept make this mailbox system our top seller. A rain drainage edge for optimal water protection, an insertion flap with rubber lip, the solid changeable name plate and the robust lock distinguish this free-standing letterbox. This mailbox is easy to clean and insensitive. Thanks to the construction method, self-assembly is uncomplicated.

- 3-compartment free-standing letterbox made of galvanized steel, powder coated in RAL 9016 traffic white fine structure matt
- The system is made at the letterbox manufactory. German quality production "Made in Germany".
- The mailboxes comply with DIN/EN 13724. Insertion size (3.5 cm x 26.5 cm) for C4 high, here fit even large letters without bending.
- Insertion flaps with noise-damping rubber lip for very quiet insertion of mail.
- The doors can be opened from left to right.
- Incl. 2 keys with key number and changeable name plate under the access flap per mailbox.
- Optionally with close-fitting side panel + rain cover made of stainless steel V2A, powder coated in RAL 9016 traffic white fine structure matt.
- The stand elements are made of 60.0 mm V2A stainless steel 1.4301, ground for screw mounting or for setting in concrete. **Important information:**

## Abmessungen & Details

| <del>-</del>                  |                                                                                                                                                                                                                                                     |
|-------------------------------|-----------------------------------------------------------------------------------------------------------------------------------------------------------------------------------------------------------------------------------------------------|
| Number of parties:            | 3                                                                                                                                                                                                                                                   |
| Item withdrawal:              | Front                                                                                                                                                                                                                                               |
| Base material:                | Stainless steel, Steel galvanized                                                                                                                                                                                                                   |
| Height single box in cm:      | 11,0                                                                                                                                                                                                                                                |
| Width single box in cm:       | 30,0                                                                                                                                                                                                                                                |
| Volume single box in liters:  | 12,0                                                                                                                                                                                                                                                |
| Height letter slot in cm:     | 3,5                                                                                                                                                                                                                                                 |
| Width letter slot in cm:      | 26,5                                                                                                                                                                                                                                                |
| Height letterbox system in cm | : 33,0                                                                                                                                                                                                                                              |
| Width letterbox system in cm: | 30,0                                                                                                                                                                                                                                                |
| Overall height in cm:         | 120,0   150,0   170,0                                                                                                                                                                                                                               |
| Total width in cm:            | 46,5                                                                                                                                                                                                                                                |
| Depth in cm:                  | 43,5                                                                                                                                                                                                                                                |
| Weight in kg:                 | 21,0                                                                                                                                                                                                                                                |
| Delivery condition:           | Delivery is made in blocks, stand elements / letterbox divided                                                                                                                                                                                      |
| Shipping information:         | Depending on the order volume, delivery is made by parcel shipment or bulky goods shipment.  Partial deliveries are possible for products that can be disassembled (e.g., for floor-standing mailboxes, the stand & box can be shipped separately). |