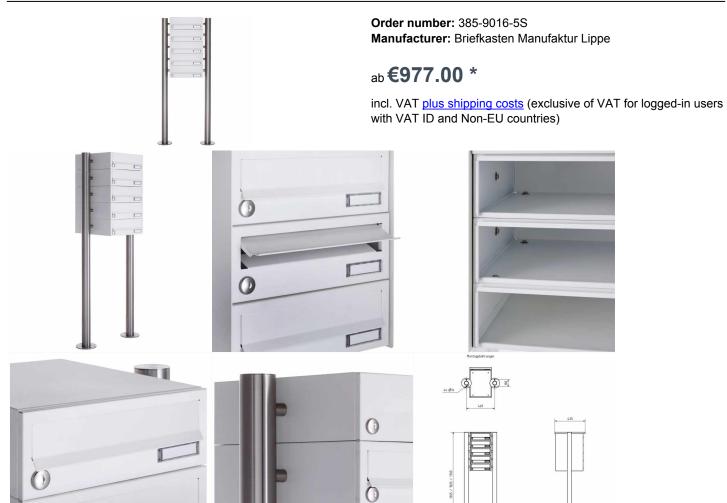

## 5-compartment Letterbox system freestanding Design BASIC 385-9016 ST-R - RAL 9016 traffic white

Modern free-standing letterbox for 5 parties made in Germany by Briefkasten Manufaktur.

The letterboxes are made of galvanized steel, powder-coated in RAL 9016 traffic white, the standing elements are made of weather-resistant stainless steel V2A, polished. The very high quality workmanship and the well thought-out concept make this mailbox system our top seller. A rain drainage edge for optimal water protection, an insertion flap with rubber lip, the solid changeable name plate and the robust lock distinguish this free-standing letterbox. This mailbox is easy to clean and insensitive. Thanks to the construction method, self-assembly is uncomplicated.

- 5-compartment free-standing letterbox made of galvanized steel, powder coated in RAL 9016 traffic white fine structure matt
- The system is made at the letterbox manufactory. German quality production "Made in Germany".
- The mailboxes comply with DIN/EN 13724. Insertion size (3.5 cm x 26.5 cm) for C4 high, here fit even large letters without bending.
- Insertion flaps with noise-damping rubber lip for very quiet insertion of mail.
- The doors can be opened from left to right.
- Incl. 2 keys with key number and changeable name plate under the access flap per mailbox.
- Optionally with close-fitting side panel + rain cover made of stainless steel V2A, powder coated in RAL 9016 traffic white fine structure matt.
- The stand elements are made of 60.0 mm V2A stainless steel 1.4301, ground for screw mounting or for setting in concrete. **Important information:**

## Abmessungen & Details

| Number of parties:            | 5                                                                                                                                                                                                                                                  |
|-------------------------------|----------------------------------------------------------------------------------------------------------------------------------------------------------------------------------------------------------------------------------------------------|
| Item withdrawal:              | Front                                                                                                                                                                                                                                              |
| Base material:                | Steel galvanized, Stainless steel                                                                                                                                                                                                                  |
| Height single box in cm:      | 11,0                                                                                                                                                                                                                                               |
| Width single box in cm:       | 30,0                                                                                                                                                                                                                                               |
| Volume single box in liters:  | 12,0                                                                                                                                                                                                                                               |
| Height letter slot in cm:     | 3,5                                                                                                                                                                                                                                                |
| Width letter slot in cm:      | 26,5                                                                                                                                                                                                                                               |
| Height letterbox system in cm | : 55,0                                                                                                                                                                                                                                             |
| Width letterbox system in cm: | 30,0                                                                                                                                                                                                                                               |
| Overall height in cm:         | 120,0   150,0   170,0                                                                                                                                                                                                                              |
| Total width in cm:            | 46,5                                                                                                                                                                                                                                               |
| Depth in cm:                  | 43,5                                                                                                                                                                                                                                               |
| Weight in kg:                 | 32,0                                                                                                                                                                                                                                               |
| Delivery condition:           | Delivery is made in blocks, stand elements / letterbox divided                                                                                                                                                                                     |
| Shipping information:         | Depending on the order volume, delivery is made by parcel shipment or bulky goods shipment. Partial deliveries are possible for products that can be disassembled (e.g., for floor-standing mailboxes, the stand & box can be shipped separately). |