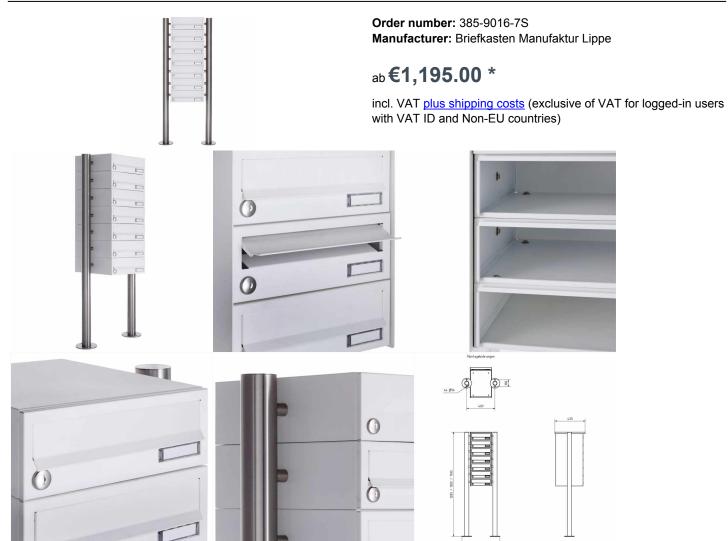

## 6-compartment Letterbox system freestanding Design BASIC 385-9016 ST-R - RAL 9016 traffic white

Modern free-standing letterbox for 6 parties made in Germany by Briefkasten Manufaktur.

The letterboxes are made of galvanized steel, powder-coated in RAL 9016 traffic white, the standing elements are made of weather-resistant stainless steel V2A, polished. The very high quality workmanship and the well thought-out concept make this mailbox system our top seller. A rain drainage edge for optimal water protection, an insertion flap with rubber lip, the solid changeable name plate and the robust lock distinguish this free-standing letterbox. This mailbox is easy to clean and insensitive. Thanks to the construction method, self-assembly is uncomplicated.

- 6-compartment free-standing letterbox made of galvanized steel, powder coated in RAL 9016 traffic white fine structure matt
- The system is made at the letterbox manufactory. German quality production "Made in Germany".
- The mailboxes comply with DIN/EN 13724. Insertion size (3.5 cm x 26.5 cm) for C4 high, here fit even large letters without bending.
- Insertion flaps with noise-damping rubber lip for very quiet insertion of mail.
- The doors can be opened from left to right.
- Incl. 2 keys with key number and changeable name plate under the access flap per mailbox.
- Optionally with close-fitting side panel + rain cover made of stainless steel V2A, powder coated in RAL 9016 traffic white fine structure matt.
- The stand elements are made of 60.0 mm V2A stainless steel 1.4301, ground for screw mounting or for setting in concrete. **Important information:**

## Abmessungen & Details

| Number of parties:            | 7                                                                                                                                                                                                                                                  |
|-------------------------------|----------------------------------------------------------------------------------------------------------------------------------------------------------------------------------------------------------------------------------------------------|
| Item withdrawal:              | Front                                                                                                                                                                                                                                              |
| Base material:                | Steel galvanized, Stainless steel                                                                                                                                                                                                                  |
| Height single box in cm:      | 11,0                                                                                                                                                                                                                                               |
| Width single box in cm:       | 30,0                                                                                                                                                                                                                                               |
| Volume single box in liters:  | 12,0                                                                                                                                                                                                                                               |
| Height letter slot in cm:     | 3,5                                                                                                                                                                                                                                                |
| Width letter slot in cm:      | 26,5                                                                                                                                                                                                                                               |
| Height letterbox system in cm | : 77,0                                                                                                                                                                                                                                             |
| Width letterbox system in cm: | 30,0                                                                                                                                                                                                                                               |
| Overall height in cm:         | 120,0   150,0   170,0                                                                                                                                                                                                                              |
| Total width in cm:            | 46,5                                                                                                                                                                                                                                               |
| Depth in cm:                  | 43,5                                                                                                                                                                                                                                               |
| Weight in kg:                 | 42,0                                                                                                                                                                                                                                               |
| Delivery condition:           | Delivery is made in blocks, stand elements / letterbox divided                                                                                                                                                                                     |
| Shipping information:         | Depending on the order volume, delivery is made by parcel shipment or bulky goods shipment. Partial deliveries are possible for products that can be disassembled (e.g., for floor-standing mailboxes, the stand & box can be shipped separately). |