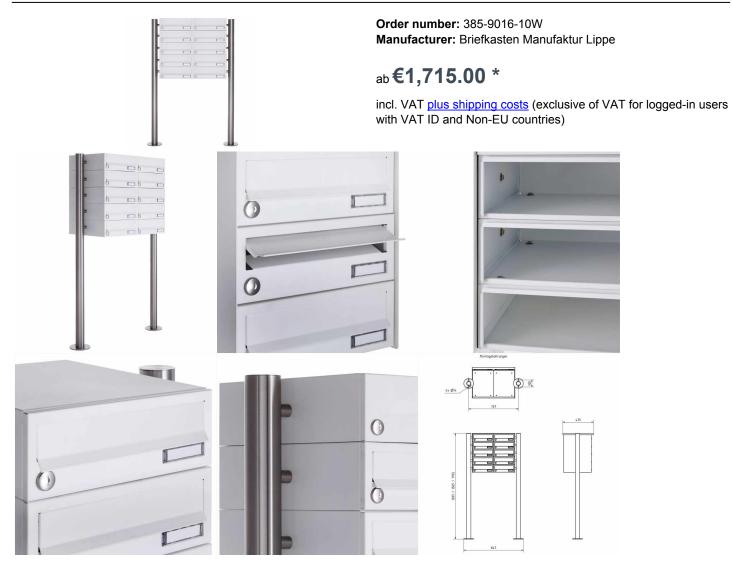

## 10-compartment 5x2 letterbox system freestanding Design BASIC 385-9016 ST-R - RAL 9016 traffic white

Modern free-standing letterbox for 10 parties made in Germany by Briefkasten Manufaktur.

The mailboxes are made of galvanized steel, powder-coated in RAL 9016 traffic white, the standing elements are made of weather-resistant stainless steel V2A, polished. The very high quality workmanship and the well thought-out concept make this mailbox system our top seller. A rain drainage edge for optimal water protection, an insertion flap with rubber lip, the solid changeable name plate and the robust lock distinguish this free-standing letterbox. This mailbox is easy to clean and insensitive. Thanks to the construction method, self-assembly is uncomplicated.

- 10-compartment free-standing letterbox made of galvanized steel, powder coated in RAL 9016 traffic white fine structure matt
- The system is made at the letterbox manufactory. German quality production "Made in Germany".
- The mailboxes comply with DIN/EN 13724. Insertion size (3.5 cm x 26.5 cm) for C4 high, here fit even large letters without bending.
- Insertion flaps with noise-damping rubber lip for very quiet insertion of mail.
- The doors can be opened from left to right.
- Incl. 2 keys with key number and changeable name plate under the access flap per mailbox.
- Optionally with close-fitting side panel + rain cover made of stainless steel V2A, powder coated in RAL 9016 traffic white fine structure matt.
- The stand elements are made of 60.0 mm V2A stainless steel 1.4301, ground for screw mounting or for setting in concrete. **Important information:**

## Abmessungen & Details

| <del>-</del>                  |                                                                                                                                                                                                                                                     |
|-------------------------------|-----------------------------------------------------------------------------------------------------------------------------------------------------------------------------------------------------------------------------------------------------|
| Number of parties:            | 10                                                                                                                                                                                                                                                  |
| Item withdrawal:              | Front                                                                                                                                                                                                                                               |
| Base material:                | Steel galvanized, Stainless steel                                                                                                                                                                                                                   |
| Height single box in cm:      | 11,0                                                                                                                                                                                                                                                |
| Width single box in cm:       | 30,0                                                                                                                                                                                                                                                |
| Volume single box in liters:  | 12,0                                                                                                                                                                                                                                                |
| Height letter slot in cm:     | 3,5                                                                                                                                                                                                                                                 |
| Width letter slot in cm:      | 26,5                                                                                                                                                                                                                                                |
| Height letterbox system in cm | : 55,0                                                                                                                                                                                                                                              |
| Width letterbox system in cm: | 60,0                                                                                                                                                                                                                                                |
| Overall height in cm:         | 120,0   150,0   170,0                                                                                                                                                                                                                               |
| Total width in cm:            | 76,5                                                                                                                                                                                                                                                |
| Depth in cm:                  | 43,5                                                                                                                                                                                                                                                |
| Weight in kg:                 | 57,0                                                                                                                                                                                                                                                |
| Delivery condition:           | Delivery is made in blocks, stand elements / letterbox divided                                                                                                                                                                                      |
| Shipping information:         | Depending on the order volume, delivery is made by parcel shipment or bulky goods shipment.  Partial deliveries are possible for products that can be disassembled (e.g., for floor-standing mailboxes, the stand & box can be shipped separately). |