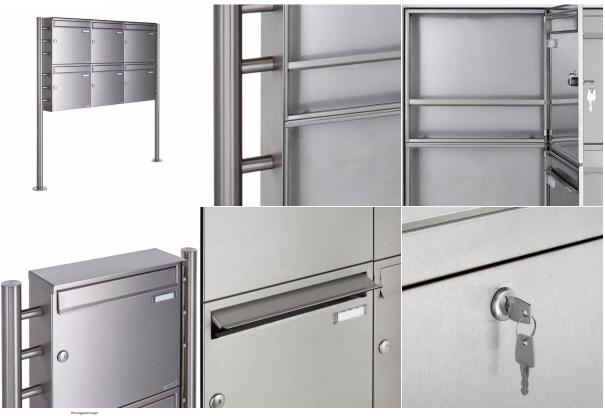

The complete mailbox system is made of weather-resistant stainless steel V2A 1.4301, ground. The very high-quality processing and the thought-out concept make this free-standing letterbox our top seller. A rain drainage edge for optimal water protection, a continuous rubber lip for quiet insertion, the solid interchangeable name plate, a practical mail holding bracket and the very robust lock characterize this free-standing letterbox. The side panel with protruding rain cover made of stainless steel V2A offers optimum protection against the weather and guarantees a very long service life.

The letterboxes of the BASIC Plus collection are characterized by the consistent use of stainless steel V2A. The result is a very high durability and sustainability. The design has been developed by our own engineers with a view to high flexibility or modularity, easy spare parts assembly and uncomplicated self-assembly. Spare parts are directly available for all BASIC Plus units.

- 6-compartment free-standing letterbox made of stainless steel V2A, ground
- The system is manufactured at Briefkasten Manufaktur. German quality production "Made in Germany".
- The letterboxes comply with DIN/EN 13724. Insertion size (3.5 cm x 32.5 cm) for C4 crosswise, large letters fit in here without bending.
- Insertion flap with noise-damping rubber seal for very quiet insertion of mail.
- The door can be opened from left to right.
- Incl. 2 keys with key number, changeable name plate (type 2) under the access flap and mail retainer.
- Large capacity due to optional mailbox depth +50 mm = approx. 17 I. Suitable for companies and households with very large mail volumes.
- Incl. side cladding + rain roof made of stainless steel V2A, ground.
- The stand elements are made of 42.4 mm V2A stainless steel, ground for screw mounting or for setting in concrete.