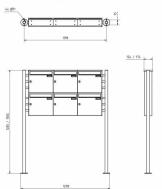

## Abmessungen & Details

| Abinessangen & Details         |                                                                                                                                                                                                                                                    |
|--------------------------------|----------------------------------------------------------------------------------------------------------------------------------------------------------------------------------------------------------------------------------------------------|
| Number of parties:             | 6                                                                                                                                                                                                                                                  |
| Item withdrawal:               | Front                                                                                                                                                                                                                                              |
| Base material:                 | Stainless steel                                                                                                                                                                                                                                    |
| Height single box in cm:       | 33,0                                                                                                                                                                                                                                               |
| Width single box in cm:        | 35,5                                                                                                                                                                                                                                               |
| Volume single box in liters:   | 12,0   17,0                                                                                                                                                                                                                                        |
| Height letter slot in cm:      | 3,5                                                                                                                                                                                                                                                |
| Width letter slot in cm:       | 32,5                                                                                                                                                                                                                                               |
| Height letterbox system in cm: | : 66,0                                                                                                                                                                                                                                             |
| Width letterbox system in cm:  | 106,5                                                                                                                                                                                                                                              |
| Overall height in cm:          | 120,0   150,0                                                                                                                                                                                                                                      |
| Total width in cm:             | 124,5                                                                                                                                                                                                                                              |
| Depth in cm:                   | 10,0   15,0                                                                                                                                                                                                                                        |
| Weight in kg:                  | 38,0                                                                                                                                                                                                                                               |
| Delivery condition:            | Delivery is made in blocks, stand elements / letterbox divided                                                                                                                                                                                     |
| Shipping information:          | Depending on the order volume, delivery is made by parcel shipment or bulky goods shipment. Partial deliveries are possible for products that can be disassembled (e.g., for floor-standing mailboxes, the stand & box can be shipped separately). |