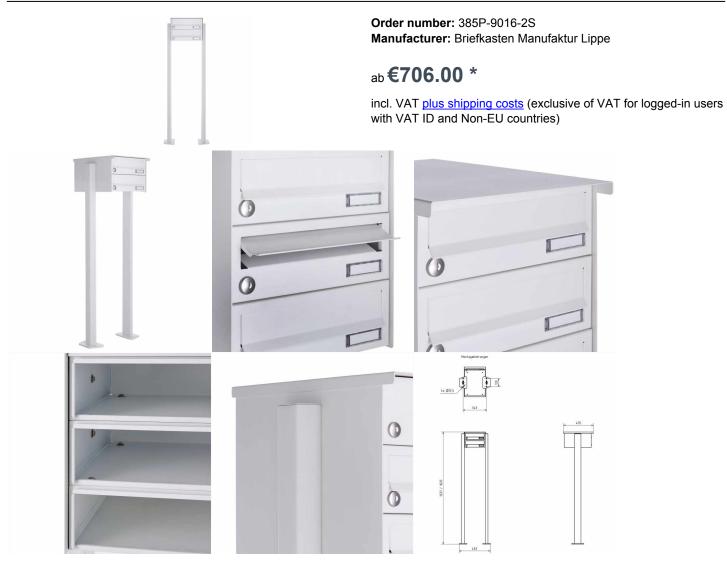

## 2-compartment free-standing letterbox Design BASIC 385P-9016 ST-T - RAL 9016 traffic white

Modern free-standing letterbox for 2 parties made in Germany by Briefkasten Manufaktur.

The letterboxes are made of galvanized steel, powder-coated in RAL 9016 traffic white, the stand elements are made of anodized aluminum profile, powder-coated in RAL 9016 traffic white and are solidly manufactured and at the same time very elegant. A close-fitting side panel with rain cover and the rain gutters for optimal water protection, a throw-in flap with rubber lip, the solid change name plate and the robust lock distinguish this free-standing letterbox. This mailbox is easy to clean and insensitive. Thanks to the construction method, self-assembly is uncomplicated.

• 2-compartment free-standing letterbox completely powder-coated in RAL 9016 traffic white fine structure matt

- The system is created at the letterbox manufactory. German quality production "Made in Germany".
- The mailboxes are made of galvanized steel, powder coated in RAL 9016 traffic white fine structure matt and comply with DIN/EN 13724. Insertion size (3.5 cm x 26.5 cm) for C4 high, here fit even large letters without bending.
- Insertion flaps with noise-damping rubber lip for very quiet insertion of mail.
- The doors can be opened from left to right.
- Incl. 2 keys with key number and change name plate under the access flap per mailbox.
- Incl. close-fitting side panel + rain cover made of stainless steel V2A, powder-coated in RAL 9016 traffic white fine structure matt.

• The stand elements are made of aluminum profile, powder coated in RAL 9016 traffic white fine structure, matt for screw mounting or for setting in concrete.

## **Abmessungen & Details**

| Number of parties:             | 2                                                                                                                                                                                                                                                     |
|--------------------------------|-------------------------------------------------------------------------------------------------------------------------------------------------------------------------------------------------------------------------------------------------------|
| Item withdrawal:               | Front                                                                                                                                                                                                                                                 |
| Base material:                 | Steel galvanized, Aluminum                                                                                                                                                                                                                            |
| Height single box in cm:       | 11,0                                                                                                                                                                                                                                                  |
| Width single box in cm:        | 30,0                                                                                                                                                                                                                                                  |
| Volume single box in liters:   | 12,0                                                                                                                                                                                                                                                  |
| Height letter slot in cm:      | 3,5                                                                                                                                                                                                                                                   |
| Width letter slot in cm:       | 26,5                                                                                                                                                                                                                                                  |
| Height letterbox system in cm: | : 22,0                                                                                                                                                                                                                                                |
| Width letterbox system in cm:  | 30,0                                                                                                                                                                                                                                                  |
| Overall height in cm:          | 120,0   160,0                                                                                                                                                                                                                                         |
| Total width in cm:             | 40,0                                                                                                                                                                                                                                                  |
| Depth in cm:                   | 43,5                                                                                                                                                                                                                                                  |
| Weight in kg:                  | 23,0                                                                                                                                                                                                                                                  |
| Delivery condition:            | Delivery is made in blocks, stand elements / letterbox divided                                                                                                                                                                                        |
| Shipping information:          | Depending on the order volume, delivery is made by parcel shipment or bulky goods shipment.<br>Partial deliveries are possible for products that can be disassembled (e.g., for floor-standing mailboxes, the stand & box can be shipped separately). |
|                                |                                                                                                                                                                                                                                                       |