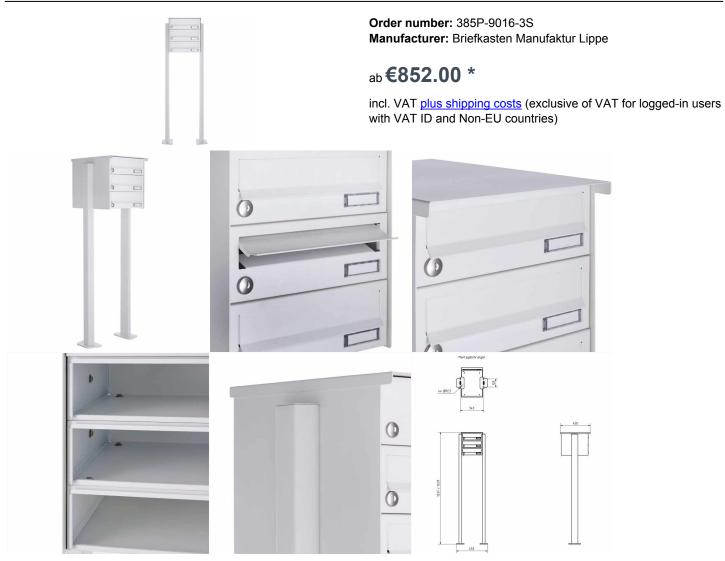

## 3-compartment free-standing letterbox Design BASIC 385P-9016 ST-T - RAL 9016 traffic white

Modern free-standing letterbox for 3 parties made in Germany by Briefkasten Manufaktur.

The letterboxes are made of galvanized steel, powder-coated in RAL 9016 traffic white, the stand elements are made of anodized aluminum profile, powder-coated in RAL 9016 traffic white and are solidly manufactured and at the same time very elegant. A close-fitting side panel with rain cover and the rain gutters for optimal water protection, a throw-in flap with rubber lip, the solid change name plate and the robust lock distinguish this free-standing letterbox. This mailbox is easy to clean and insensitive. Thanks to the construction method, self-assembly is uncomplicated.

• 3-compartment free-standing letterbox completely powder-coated in RAL 9016 traffic white fine structure matt

- The system is made at the letterbox manufactory. German quality production "Made in Germany".
- The mailboxes are made of galvanized steel, powder coated in RAL 9016 traffic white fine structure matt and comply with DIN/EN 13724. Insertion size (3.5 cm x 26.5 cm) for C4 high, here fit even large letters without bending.
- Insertion flaps with noise-damping rubber lip for very quiet insertion of mail.
- The doors can be opened from left to right.
- Incl. 2 keys with key number and change name plate under the access flap per mailbox.
- Incl. close-fitting side panel + rain cover made of stainless steel V2A, powder-coated in RAL 9016 traffic white fine structure matt.

• The stand elements are made of aluminum profile, powder coated in RAL 9016 traffic white fine structure, matt for screw mounting or for setting in concrete.

## **Abmessungen & Details**

| Number of parties:             | 3                                                                                                                                                                                                                                                     |
|--------------------------------|-------------------------------------------------------------------------------------------------------------------------------------------------------------------------------------------------------------------------------------------------------|
| Item withdrawal:               | Front                                                                                                                                                                                                                                                 |
| Base material:                 | Steel galvanized, Aluminum                                                                                                                                                                                                                            |
| Height single box in cm:       | 11,0                                                                                                                                                                                                                                                  |
| Width single box in cm:        | 30,0                                                                                                                                                                                                                                                  |
| Volume single box in liters:   | 12,0                                                                                                                                                                                                                                                  |
| Height letter slot in cm:      | 3,5                                                                                                                                                                                                                                                   |
| Width letter slot in cm:       | 26,5                                                                                                                                                                                                                                                  |
| Height letterbox system in cm: | 33,0                                                                                                                                                                                                                                                  |
| Width letterbox system in cm:  | 30,0                                                                                                                                                                                                                                                  |
| Overall height in cm:          | 120,0   160,0                                                                                                                                                                                                                                         |
| Total width in cm:             | 40,0                                                                                                                                                                                                                                                  |
| Depth in cm:                   | 43,5                                                                                                                                                                                                                                                  |
| Weight in kg:                  | 33,0                                                                                                                                                                                                                                                  |
| Delivery condition:            | Delivery is made in blocks, stand elements / letterbox divided                                                                                                                                                                                        |
| Shipping information:          | Depending on the order volume, delivery is made by parcel shipment or bulky goods shipment.<br>Partial deliveries are possible for products that can be disassembled (e.g., for floor-standing mailboxes, the stand & box can be shipped separately). |
|                                |                                                                                                                                                                                                                                                       |