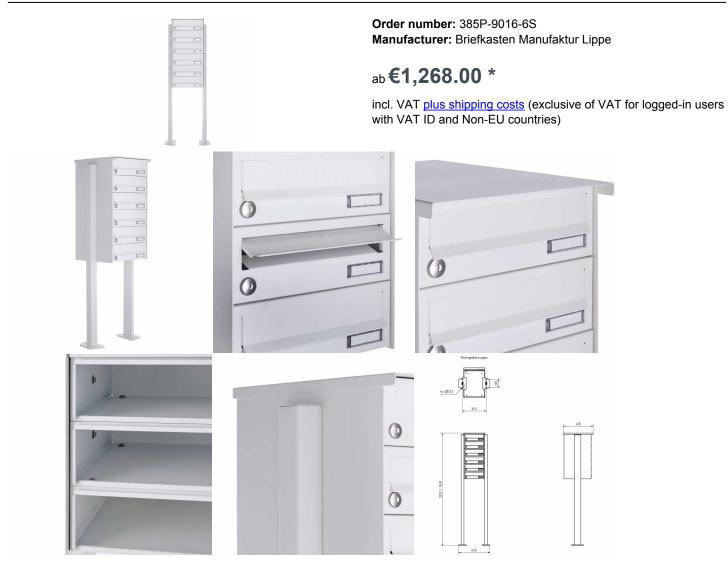

## 6-compartment free-standing letterbox Design BASIC 385P-9016 ST-T - RAL 9016 traffic white

Modern free-standing letterbox for 6 parties made in Germany by Briefkasten Manufaktur.

The letterboxes are made of galvanized steel, powder-coated in RAL 9016 traffic white, the stand elements are made of anodized aluminum profile, powder-coated in RAL 9016 traffic white and are solidly manufactured and at the same time very elegant. A close-fitting side panel with rain cover and the rain gutters for optimal water protection, a throw-in flap with rubber lip, the solid change name plate and the robust lock distinguish this free-standing letterbox. This mailbox is easy to clean and insensitive. Thanks to the construction method, self-assembly is uncomplicated.

• 6-compartment free-standing letterbox completely powder-coated in RAL 9016 traffic white fine structure matt

- The system is created at the letterbox manufactory. German quality production "Made in Germany".
- The mailboxes are made of galvanized steel, powder coated in RAL 9016 traffic white fine structure matt and comply with DIN/EN 13724. Insertion size (3.5 cm x 26.5 cm) for C4 high, here fit even large letters without bending.
- Insertion flaps with noise-damping rubber lip for very quiet insertion of mail.
- The doors can be opened from left to right.
- Incl. 2 keys with key number and change name plate under the access flap per mailbox.
- Incl. close-fitting side panel + rain cover made of stainless steel V2A, powder-coated in RAL 9016 traffic white fine structure matt.

• The stand elements are made of aluminum profile, powder coated in RAL 9016 traffic white fine structure, matt for screw mounting or for setting in concrete.

## **Abmessungen & Details**

| Number of parties:            | 6                                                                                                                                                                                                                                                     |
|-------------------------------|-------------------------------------------------------------------------------------------------------------------------------------------------------------------------------------------------------------------------------------------------------|
| Item withdrawal:              | Front                                                                                                                                                                                                                                                 |
| Base material:                | Steel galvanized, Aluminum                                                                                                                                                                                                                            |
| Height single box in cm:      | 11,0                                                                                                                                                                                                                                                  |
| Width single box in cm:       | 30,0                                                                                                                                                                                                                                                  |
| Volume single box in liters:  | 12,0                                                                                                                                                                                                                                                  |
| Height letter slot in cm:     | 3,5                                                                                                                                                                                                                                                   |
| Width letter slot in cm:      | 26,5                                                                                                                                                                                                                                                  |
| Height letterbox system in cm | : 66,0                                                                                                                                                                                                                                                |
| Width letterbox system in cm: | 30,0                                                                                                                                                                                                                                                  |
| Overall height in cm:         | 120,0   160,0                                                                                                                                                                                                                                         |
| Total width in cm:            | 40,0                                                                                                                                                                                                                                                  |
| Depth in cm:                  | 43,5                                                                                                                                                                                                                                                  |
| Weight in kg:                 | 48,0                                                                                                                                                                                                                                                  |
| Delivery condition:           | Delivery is made in blocks, stand elements / letterbox divided                                                                                                                                                                                        |
| Shipping information:         | Depending on the order volume, delivery is made by parcel shipment or bulky goods shipment.<br>Partial deliveries are possible for products that can be disassembled (e.g., for floor-standing mailboxes, the stand & box can be shipped separately). |