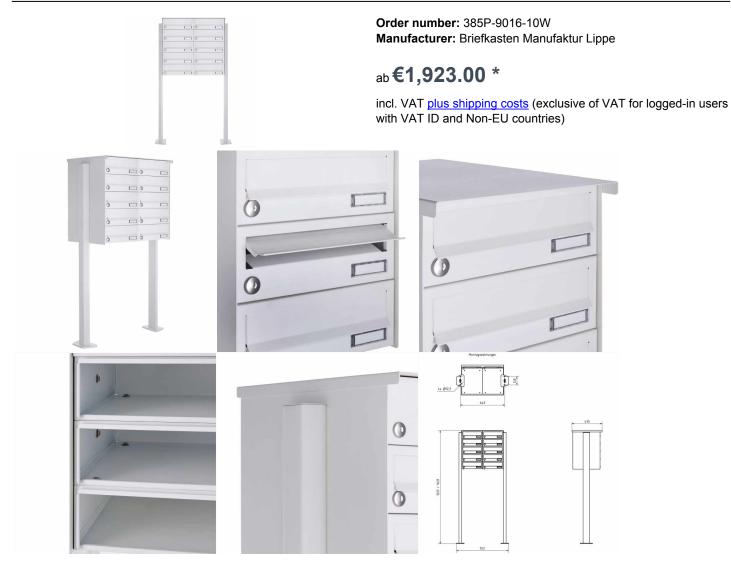

## 10-compartment 5x2 free-standing letterbox Design BASIC 385P-9016 ST-T - RAL 9016 traffic white

Modern free-standing letterbox for 10 parties made in Germany by Briefkasten Manufaktur.

The mailboxes are made of galvanized steel, powder-coated in RAL 9016 traffic white, the stand elements are made of anodized aluminum profile, powder-coated in RAL 9016 traffic white and are solidly manufactured and at the same time very elegant. A close-fitting side panel with rain cover and the rain gutters for optimal water protection, a throw-in flap with rubber lip, the solid change name plate and the robust lock distinguish this free-standing letterbox. This mailbox is easy to clean and insensitive. Thanks to the construction method, self-assembly is uncomplicated.

- 10-compartment free-standing letterbox completely powder-coated in RAL 9016 traffic white fine structure matt
- The system is created at the letterbox manufactory. German quality production "Made in Germany".
- The mailboxes are made of galvanized steel, powder coated in RAL 9016 traffic white fine structure matt and comply with DIN/EN 13724. Insertion size (3.5 cm x 26.5 cm) for C4 high, here fit even large letters without bending.
- Insertion flaps with noise-damping rubber lip for very quiet insertion of mail.
- The doors can be opened from left to right.
- Incl. 2 keys with key number and change name plate under the access flap per mailbox.
- Incl. close-fitting side panel + rain cover made of stainless steel V2A, powder-coated in RAL 9016 traffic white fine structure matt.
- The stand elements are made of aluminum profile, powder coated in RAL 9016 traffic white fine structure, matt for screw mounting or for setting in concrete.

## Abmessungen & Details

| Number of parties:            | 10                                                                                                                                                                                                                                                 |
|-------------------------------|----------------------------------------------------------------------------------------------------------------------------------------------------------------------------------------------------------------------------------------------------|
| Item withdrawal:              | Front                                                                                                                                                                                                                                              |
| Base material:                | Steel galvanized, Aluminum                                                                                                                                                                                                                         |
| Height single box in cm:      | 11,0                                                                                                                                                                                                                                               |
| Width single box in cm:       | 30,0                                                                                                                                                                                                                                               |
| Volume single box in liters:  | 12,0                                                                                                                                                                                                                                               |
| Height letter slot in cm:     | 3,5                                                                                                                                                                                                                                                |
| Width letter slot in cm:      | 26,5                                                                                                                                                                                                                                               |
| Height letterbox system in cm | : 55,0                                                                                                                                                                                                                                             |
| Width letterbox system in cm: | 60,0                                                                                                                                                                                                                                               |
| Overall height in cm:         | 120,0   160,0                                                                                                                                                                                                                                      |
| Total width in cm:            | 70,0                                                                                                                                                                                                                                               |
| Depth in cm:                  | 43,5                                                                                                                                                                                                                                               |
| Weight in kg:                 | 68,0                                                                                                                                                                                                                                               |
| Delivery condition:           | Delivery is made in blocks, stand elements / letterbox divided                                                                                                                                                                                     |
| Shipping information:         | Depending on the order volume, delivery is made by parcel shipment or bulky goods shipment. Partial deliveries are possible for products that can be disassembled (e.g., for floor-standing mailboxes, the stand & box can be shipped separately). |