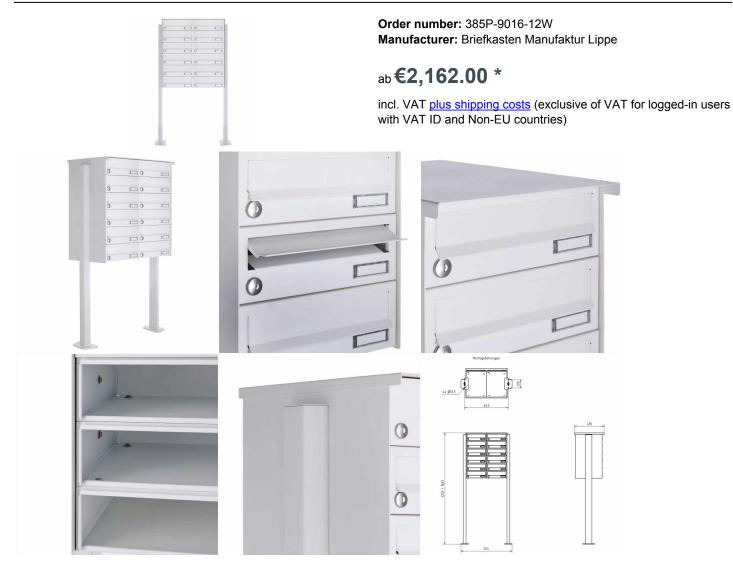

## 12-compartment 6x2 free-standing letterbox Design BASIC 385P-9016 ST-T - RAL 9016 traffic white

Modern free-standing letterbox for 12 parties made in Germany by Briefkasten Manufaktur.

The letterboxes are made of galvanized steel, powder-coated in RAL 9016 traffic white, the stand elements are made of anodized aluminum profile, powder-coated in RAL 9016 traffic white and are solidly manufactured and at the same time very elegant. A close-fitting side panel with rain cover and the rain gutters for optimal water protection, a throw-in flap with rubber lip, the solid change name plate and the robust lock distinguish this free-standing letterbox. This mailbox is easy to clean and insensitive. Thanks to the construction method, self-assembly is uncomplicated.

- 12-compartment free-standing letterbox completely powder-coated in RAL 9016 traffic white fine structure matt
- The system is made at the letterbox manufactory. German quality production "Made in Germany".
- The mailboxes are made of galvanized steel, powder coated in RAL 9016 traffic white fine structure matt and comply with DIN/EN 13724. Insertion size (3.5 cm x 26.5 cm) for C4 high, here fit even large letters without bending.
- Insertion flaps with noise-damping rubber lip for very quiet insertion of mail.
- The doors can be opened from left to right.
- Incl. 2 keys with key number and change name plate under the access flap per mailbox.
- Incl. close-fitting side panel + rain cover made of stainless steel V2A, powder-coated in RAL 9016 traffic white fine structure matt.
- The stand elements are made of aluminum profile, powder coated in RAL 9016 traffic white fine structure, matt for screw mounting or for setting in concrete.

## Abmessungen & Details

| Number of parties:            | 12                                                                                                                                                                                                                                                 |
|-------------------------------|----------------------------------------------------------------------------------------------------------------------------------------------------------------------------------------------------------------------------------------------------|
| Item withdrawal:              | Front                                                                                                                                                                                                                                              |
| Base material:                | Steel galvanized, Aluminum                                                                                                                                                                                                                         |
| Height single box in cm:      | 11,0                                                                                                                                                                                                                                               |
| Width single box in cm:       | 30,0                                                                                                                                                                                                                                               |
| Volume single box in liters:  | 12,0                                                                                                                                                                                                                                               |
| Height letter slot in cm:     | 3,5                                                                                                                                                                                                                                                |
| Width letter slot in cm:      | 26,5                                                                                                                                                                                                                                               |
| Height letterbox system in cm | : 66,0                                                                                                                                                                                                                                             |
| Width letterbox system in cm: | 60,0                                                                                                                                                                                                                                               |
| Overall height in cm:         | 120,0   160,0                                                                                                                                                                                                                                      |
| Total width in cm:            | 70,0                                                                                                                                                                                                                                               |
| Depth in cm:                  | 43,5                                                                                                                                                                                                                                               |
| Weight in kg:                 | 77,0                                                                                                                                                                                                                                               |
| Delivery condition:           | Delivery is made in blocks, stand elements / letterbox divided                                                                                                                                                                                     |
| Shipping information:         | Depending on the order volume, delivery is made by parcel shipment or bulky goods shipment. Partial deliveries are possible for products that can be disassembled (e.g., for floor-standing mailboxes, the stand & box can be shipped separately). |