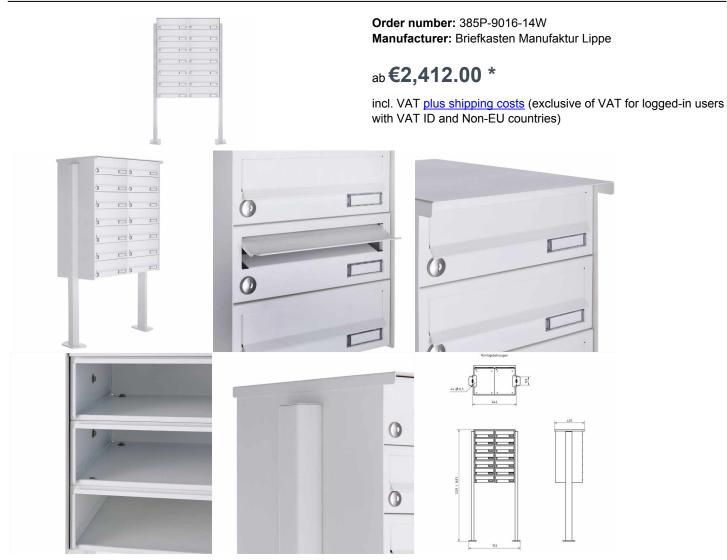

## 14-compartment 7x2 free-standing letterbox Design BASIC 385P-9016 ST-T - RAL 9016 traffic white

Modern free-standing letterbox for 14 parties made in Germany by Briefkasten Manufaktur.

The letterboxes are made of galvanized steel, powder-coated in RAL 9016 traffic white, the stand elements are made of anodized aluminum profile, powder-coated in RAL 9016 traffic white and are solidly manufactured and at the same time very elegant. A close-fitting side panel with rain cover and the rain gutters for optimal water protection, a throw-in flap with rubber lip, the solid change name plate and the robust lock distinguish this free-standing letterbox. This mailbox is easy to clean and insensitive. Thanks to the construction method, self-assembly is uncomplicated.

• 14-compartment free-standing letterbox completely powder-coated in RAL 9016 traffic white fine structure matt

- The system is made at the letterbox manufactory. German quality production "Made in Germany".
- The mailboxes are made of galvanized steel, powder coated in RAL 9016 traffic white fine structure matt and comply with DIN/EN 13724. Insertion size (3.5 cm x 26.5 cm) for C4 high, here fit even large letters without bending.
- Insertion flaps with noise-damping rubber lip for very quiet insertion of mail.
- The doors can be opened from left to right.
- Incl. 2 keys with key number and change name plate under the access flap per mailbox.
- Incl. close-fitting side panel + rain cover made of stainless steel V2A, powder-coated in RAL 9016 traffic white fine structure matt.

• The stand elements are made of aluminum profile, powder coated in RAL 9016 traffic white fine structure, matt for screw mounting or for setting in concrete.

## **Abmessungen & Details**

| Number of parties:            | 14                                                                                                                                                                                                                                                    |
|-------------------------------|-------------------------------------------------------------------------------------------------------------------------------------------------------------------------------------------------------------------------------------------------------|
| Item withdrawal:              | Front                                                                                                                                                                                                                                                 |
| Base material:                | Steel galvanized, Aluminum                                                                                                                                                                                                                            |
| Height single box in cm:      | 11,0                                                                                                                                                                                                                                                  |
| Width single box in cm:       | 30,0                                                                                                                                                                                                                                                  |
| Volume single box in liters:  | 12,0                                                                                                                                                                                                                                                  |
| Height letter slot in cm:     | 3,5                                                                                                                                                                                                                                                   |
| Width letter slot in cm:      | 26,5                                                                                                                                                                                                                                                  |
| Height letterbox system in cm | : 77,0                                                                                                                                                                                                                                                |
| Width letterbox system in cm: | 60,0                                                                                                                                                                                                                                                  |
| Overall height in cm:         | 120,0   160,0                                                                                                                                                                                                                                         |
| Total width in cm:            | 70,0                                                                                                                                                                                                                                                  |
| Depth in cm:                  | 43,5                                                                                                                                                                                                                                                  |
| Weight in kg:                 | 88,0                                                                                                                                                                                                                                                  |
| Delivery condition:           | Delivery is made in blocks, stand elements / letterbox divided                                                                                                                                                                                        |
| Shipping information:         | Depending on the order volume, delivery is made by parcel shipment or bulky goods shipment.<br>Partial deliveries are possible for products that can be disassembled (e.g., for floor-standing mailboxes, the stand & box can be shipped separately). |
|                               |                                                                                                                                                                                                                                                       |