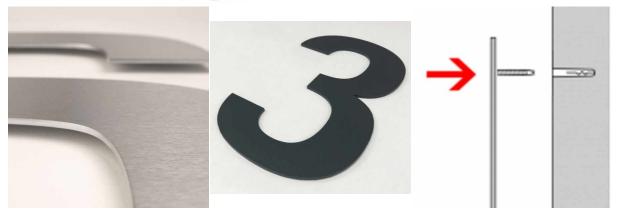

## Stainless steel house number Klopstock 300

Choosing the right font is crucial for a house number. Optimal legibility is the first priority. However, the house number is also an important design element. On the back side there are two 30mm long welding studs with thread. After drilling the holes and inserting the dowels, you only need to put the numbers/letters on.

Made in Germany, manufactured in Bad Salzuflen

- House number made of brushed stainless steel V2A 1.4301.
- Fastening to the wall is done by welding studs shot from behind, which are simply inserted into the dowel holes.
- Number height 30 cm.
- · Material thickness 2 mm.
- Delivery includes dowels (S6).