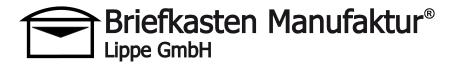

## Stainless steel house number Klopstock 300

Choosing the right font is crucial for a house number. Optimal legibility is the first priority. However, the house number is also an important design element. On the back side there are two 30mm long welding studs with thread. After drilling the holes and inserting the dowels, you only need to put the numbers/letters on.

Made in Germany, manufactured in Bad Salzuflen

- House number made of brushed stainless steel V2A 1.4301.
- Fastening to the wall is done by welding studs shot from behind, which are simply inserted into the dowel holes.
- Number height 30 cm.
- · Material thickness 2 mm.
- Delivery includes dowels (S6).