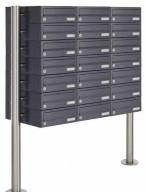

## 21-compartment Letterbox system freestanding design BASIC 385 ST-R - RAL 7016 anthracite gray

Modern free-standing letterbox for 21 parties made in Germany by Briefkasten Manufaktur.

The letterboxes are made of galvanized steel, powder coated in anthracite gray RAL 7016, the stand elements are made of weather-resistant stainless steel V2A, ground. The very high quality workmanship and the sophisticated concept make this mailbox system our top seller. A rain drainage edge for optimal water protection, an insertion flap with rubber lip, the solid changeable name plate and the robust lock distinguish this free-standing letterbox. This mailbox is easy to clean and insensitive. Thanks to the construction method, self-assembly is uncomplicated.

- 21-compartment free-standing letterbox made of galvanized steel, powder coated in anthracite gray RAL 7016
- The system is made at the letterbox manufactory. German quality production "Made in Germany".
- The mailboxes comply with DIN/EN 13724. Insertion size (3.5 cm x 26.5 cm) for C4 high, here fit even large letters without bending.
- Insertion flaps with noise-damping rubber lip for very quiet insertion of mail.
- The doors can be opened from left to right.
- Incl. 2 keys with key number and changeable name plate under the access flap per mailbox.
- Optionally with close-fitting side panel + rain roof made of stainless steel V2A, powder coated in RAL 7016 anthracite gray fine structure matt.
- The stand elements are made of 60.0 mm V2A stainless steel 1.4301, ground for screw mounting or for setting in concrete. **Important information:**

## **Abmessungen & Details**

| Number of parties:             | 21                                                                                                                                                                                                                                                 |
|--------------------------------|----------------------------------------------------------------------------------------------------------------------------------------------------------------------------------------------------------------------------------------------------|
| Item withdrawal:               | Front                                                                                                                                                                                                                                              |
| Base material:                 | Steel galvanized, Stainless steel                                                                                                                                                                                                                  |
| Height single box in cm:       | 11,0                                                                                                                                                                                                                                               |
| Width single box in cm:        | 30,0                                                                                                                                                                                                                                               |
| Volume single box in liters:   | 12,0                                                                                                                                                                                                                                               |
| Height letter slot in cm:      | 3,5                                                                                                                                                                                                                                                |
| Width letter slot in cm:       | 26,5                                                                                                                                                                                                                                               |
| Height letterbox system in cm: | : 77,0                                                                                                                                                                                                                                             |
| Width letterbox system in cm:  | 90,0                                                                                                                                                                                                                                               |
| Overall height in cm:          | 120,0   150,0   170,0                                                                                                                                                                                                                              |
| Total width in cm:             | 106,0                                                                                                                                                                                                                                              |
| Depth in cm:                   | 43,5                                                                                                                                                                                                                                               |
| Weight in kg:                  | 88,0                                                                                                                                                                                                                                               |
| Delivery condition:            | Delivery is made in blocks, stand elements / letterbox divided                                                                                                                                                                                     |
| Shipping information:          | Depending on the order volume, delivery is made by parcel shipment or bulky goods shipment. Partial deliveries are possible for products that can be disassembled (e.g., for floor-standing mailboxes, the stand & box can be shipped separately). |