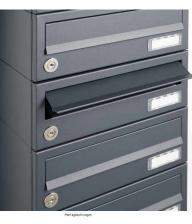

- 21-compartment free-standing letterbox made of galvanized steel, powder coated in anthracite gray RAL 7016
- The system is made at the letterbox manufactory. German quality production "Made in Germany".
- The mailboxes comply with DIN/EN 13724. Insertion size (3.5 cm x 26.5 cm) for C4 high, here fit even large letters without bending.
- Insertion flaps with noise-damping rubber lip for very quiet insertion of mail.
- The doors can be opened from left to right.
- Incl. 2 keys with key number and changeable name plate under the access flap per mailbox.
- Optionally with close-fitting side panel + rain roof made of stainless steel V2A, powder coated in RAL 7016 anthracite gray fine structure matt.
- The stand elements are made of 60.0 mm V2A stainless steel 1.4301, ground for screw mounting or for setting in concrete. **Important information:**

Mail is only protected from moisture and dirt when fully inserted and the flap is closed. In certain extreme weather conditions, water can still enter (according to DIN EN 13724 up to 1ccm). This is not a reason for complaint.