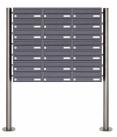

## 21-compartment Letterbox system freestanding design BASIC 385 ST-R - RAL 7016 anthracite gray

Modern free-standing letterbox for 21 parties made in Germany by Briefkasten Manufaktur.

The letterboxes are made of galvanized steel, powder coated in anthracite gray RAL 7016, the stand elements are made of weather-resistant stainless steel V2A, ground. The very high quality workmanship and the sophisticated concept make this mailbox system our top seller. A rain drainage edge for optimal water protection, an insertion flap with rubber lip, the solid changeable name plate and the robust lock distinguish this free-standing letterbox. This mailbox is easy to clean and insensitive. Thanks to the construction method, self-assembly is uncomplicated.

- 21-compartment free-standing letterbox made of galvanized steel, powder coated in anthracite gray RAL 7016
- The system is made at the letterbox manufactory. German quality production "Made in Germany".
- The mailboxes comply with DIN/EN 13724. Insertion size (3.5 cm x 26.5 cm) for C4 high, here fit even large letters without bending.
- Insertion flaps with noise-damping rubber lip for very quiet insertion of mail.
- The doors can be opened from left to right.
- Incl. 2 keys with key number and changeable name plate under the access flap per mailbox.
- Optionally with close-fitting side panel + rain roof made of stainless steel V2A, powder coated in RAL 7016 anthracite gray fine structure matt.
- The stand elements are made of 60.0 mm V2A stainless steel 1.4301, ground for screw mounting or for setting in concrete. **Important information:**

## **Abmessungen & Details**

| Number of parties:             | 21                                                                                                                                                                                                                                                 |
|--------------------------------|----------------------------------------------------------------------------------------------------------------------------------------------------------------------------------------------------------------------------------------------------|
| Item withdrawal:               | Front                                                                                                                                                                                                                                              |
| Base material:                 | Steel galvanized, Stainless steel                                                                                                                                                                                                                  |
| Height single box in cm:       | 11,0                                                                                                                                                                                                                                               |
| Width single box in cm:        | 30,0                                                                                                                                                                                                                                               |
| Volume single box in liters:   | 12,0                                                                                                                                                                                                                                               |
| Height letter slot in cm:      | 3,5                                                                                                                                                                                                                                                |
| Width letter slot in cm:       | 26,5                                                                                                                                                                                                                                               |
| Height letterbox system in cm: | : 77,0                                                                                                                                                                                                                                             |
| Width letterbox system in cm:  | 90,0                                                                                                                                                                                                                                               |
| Overall height in cm:          | 120,0   150,0   170,0                                                                                                                                                                                                                              |
| Total width in cm:             | 106,0                                                                                                                                                                                                                                              |
| Depth in cm:                   | 43,5                                                                                                                                                                                                                                               |
| Weight in kg:                  | 88,0                                                                                                                                                                                                                                               |
| Delivery condition:            | Delivery is made in blocks, stand elements / letterbox divided                                                                                                                                                                                     |
| Shipping information:          | Depending on the order volume, delivery is made by parcel shipment or bulky goods shipment. Partial deliveries are possible for products that can be disassembled (e.g., for floor-standing mailboxes, the stand & box can be shipped separately). |