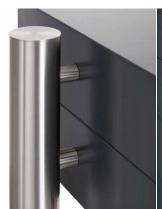

- 21-compartment free-standing letterbox made of galvanized steel, powder coated in anthracite gray RAL 7016
- The system is made at the letterbox manufactory. German quality production "Made in Germany".
- The mailboxes comply with DIN/EN 13724. Insertion size (3.5 cm x 26.5 cm) for C4 high, here fit even large letters without bending.
- Insertion flaps with noise-damping rubber lip for very quiet insertion of mail.
- The doors can be opened from left to right.
- Incl. 2 keys with key number and changeable name plate under the access flap per mailbox.
- Optionally with close-fitting side panel + rain roof made of stainless steel V2A, powder coated in RAL 7016 anthracite gray fine structure matt.
- The stand elements are made of 60.0 mm V2A stainless steel 1.4301, ground for screw mounting or for setting in concrete. **Important information:**