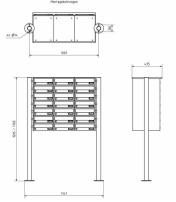

## **Abmessungen & Details**

| Number of parties:             | 21                                                                                                                                                                                                                                                 |
|--------------------------------|----------------------------------------------------------------------------------------------------------------------------------------------------------------------------------------------------------------------------------------------------|
| Item withdrawal:               | Front                                                                                                                                                                                                                                              |
| Base material:                 | Steel galvanized, Stainless steel                                                                                                                                                                                                                  |
| Height single box in cm:       | 11,0                                                                                                                                                                                                                                               |
| Width single box in cm:        | 30,0                                                                                                                                                                                                                                               |
| Volume single box in liters:   | 12,0                                                                                                                                                                                                                                               |
| Height letter slot in cm:      | 3,5                                                                                                                                                                                                                                                |
| Width letter slot in cm:       | 26,5                                                                                                                                                                                                                                               |
| Height letterbox system in cm: | : 77,0                                                                                                                                                                                                                                             |
| Width letterbox system in cm:  | 90,0                                                                                                                                                                                                                                               |
| Overall height in cm:          | 120,0   150,0   170,0                                                                                                                                                                                                                              |
| Total width in cm:             | 106,0                                                                                                                                                                                                                                              |
| Depth in cm:                   | 43,5                                                                                                                                                                                                                                               |
| Weight in kg:                  | 88,0                                                                                                                                                                                                                                               |
| Delivery condition:            | Delivery is made in blocks, stand elements / letterbox divided                                                                                                                                                                                     |
| Shipping information:          | Depending on the order volume, delivery is made by parcel shipment or bulky goods shipment. Partial deliveries are possible for products that can be disassembled (e.g., for floor-standing mailboxes, the stand & box can be shipped separately). |