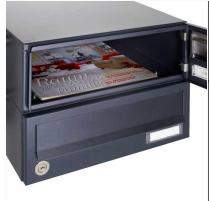

## 21-compartment Letterbox system freestanding design BASIC 385 ST-R - RAL 7016 anthracite gray

Modern free-standing letterbox for 21 parties made in Germany by Briefkasten Manufaktur.

The letterboxes are made of galvanized steel, powder coated in anthracite gray RAL 7016, the stand elements are made of weather-resistant stainless steel V2A, ground. The very high quality workmanship and the sophisticated concept make this mailbox system our top seller. A rain drainage edge for optimal water protection, an insertion flap with rubber lip, the solid changeable name plate and the robust lock distinguish this free-standing letterbox. This mailbox is easy to clean and insensitive. Thanks to the construction method, self-assembly is uncomplicated.

- 21-compartment free-standing letterbox made of galvanized steel, powder coated in anthracite gray RAL 7016
- The system is made at the letterbox manufactory. German quality production "Made in Germany".
- The mailboxes comply with DIN/EN 13724. Insertion size (3.5 cm x 26.5 cm) for C4 high, here fit even large letters without bending.
- Insertion flaps with noise-damping rubber lip for very quiet insertion of mail.
- The doors can be opened from left to right.
- Incl. 2 keys with key number and changeable name plate under the access flap per mailbox.
- Optionally with close-fitting side panel + rain roof made of stainless steel V2A, powder coated in RAL 7016 anthracite gray fine structure matt.
- The stand elements are made of 60.0 mm V2A stainless steel 1.4301, ground for screw mounting or for setting in concrete. **Important information:**

Mail is only protected from moisture and dirt when fully inserted and the flap is closed. In certain extreme weather conditions, water can still enter (according to DIN EN 13724 up to 1ccm). This is not a reason for complaint.