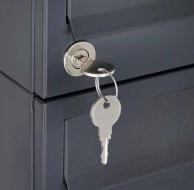

- 21-compartment free-standing letterbox made of galvanized steel, powder coated in anthracite gray RAL 7016
- The system is made at the letterbox manufactory. German quality production "Made in Germany".
- The mailboxes comply with DIN/EN 13724. Insertion size (3.5 cm x 26.5 cm) for C4 high, here fit even large letters without bending.
- Insertion flaps with noise-damping rubber lip for very quiet insertion of mail.
- The doors can be opened from left to right.
- Incl. 2 keys with key number and changeable name plate under the access flap per mailbox.
- Optionally with close-fitting side panel + rain roof made of stainless steel V2A, powder coated in RAL 7016 anthracite gray fine structure matt.
- The stand elements are made of 60.0 mm V2A stainless steel 1.4301, ground for screw mounting or for setting in concrete. **Important information:**