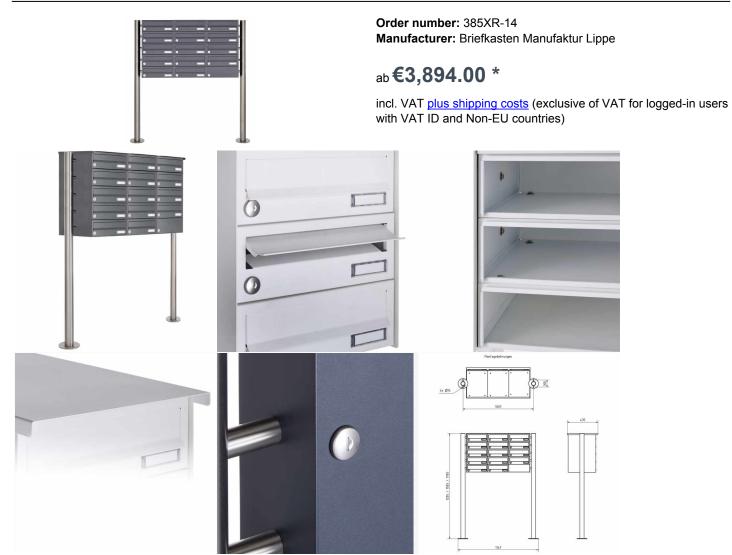

## 14-compartment 5x3 stainless steel mailbox freestanding design BASIC Plus 385X ST-R - RAL of your choice

Modern free-standing letterbox for 14 parties made in Germany by Briefkasten Manufaktur.

The letterboxes are made of stainless steel V2A, powder coated in RAL color, the standing elements are made of weatherproof stainless steel V2A, ground. The very high quality workmanship and the sophisticated concept make this mailbox system our top seller. A rain drainage edge for optimal water protection, an insertion flap with rubber lip, the solid changeable name plate and the robust lock distinguish this free-standing letterbox. This letterbox is easy to clean and insensitive.

- 14-compartment free-standing letterbox made of stainless steel V2A, powder coated in RAL color
- The system is manufactured at Briefkasten Manufaktur. German quality production "Made in Germany".
- The mailboxes comply with DIN/EN 13724. Insertion size (3.5 cm x 26.5 cm) for C4 high, here fit even large letters without bending.
- Insertion flaps with noise-damping rubber lip for very quiet insertion of mail.
- The doors can be opened from left to right.
- Incl. 2 keys with key number and change name plate under the access flap per mailbox.
- Incl. close-fitting side panel + rain cover made of stainless steel V2A, powder-coated in RAL color.
- The stand elements are made of 60.0 mm V2A stainless steel 1.4301, ground for screw mounting or for setting in concrete.

## Abmessungen & Details

| Number of parties:            | 14                                                                                                                                                                                                                                                 |
|-------------------------------|----------------------------------------------------------------------------------------------------------------------------------------------------------------------------------------------------------------------------------------------------|
| Item withdrawal:              | Front                                                                                                                                                                                                                                              |
| Base material:                | Stainless steel                                                                                                                                                                                                                                    |
| Height single box in cm:      | 11,0                                                                                                                                                                                                                                               |
| Width single box in cm:       | 30,0                                                                                                                                                                                                                                               |
| Volume single box in liters:  | 12,0                                                                                                                                                                                                                                               |
| Height letter slot in cm:     | 3,5                                                                                                                                                                                                                                                |
| Width letter slot in cm:      | 26,5                                                                                                                                                                                                                                               |
| Height letterbox system in cm | : 55,0                                                                                                                                                                                                                                             |
| Width letterbox system in cm: | 90,0                                                                                                                                                                                                                                               |
| Overall height in cm:         | 120,0   150,0   170,0                                                                                                                                                                                                                              |
| Total width in cm:            | 106,5                                                                                                                                                                                                                                              |
| Depth in cm:                  | 43,5                                                                                                                                                                                                                                               |
| Weight in kg:                 | 88,0                                                                                                                                                                                                                                               |
| Delivery condition:           | Delivery is made in blocks, stand elements / letterbox divided                                                                                                                                                                                     |
| Shipping information:         | Depending on the order volume, delivery is made by parcel shipment or bulky goods shipment. Partial deliveries are possible for products that can be disassembled (e.g., for floor-standing mailboxes, the stand & box can be shipped separately). |