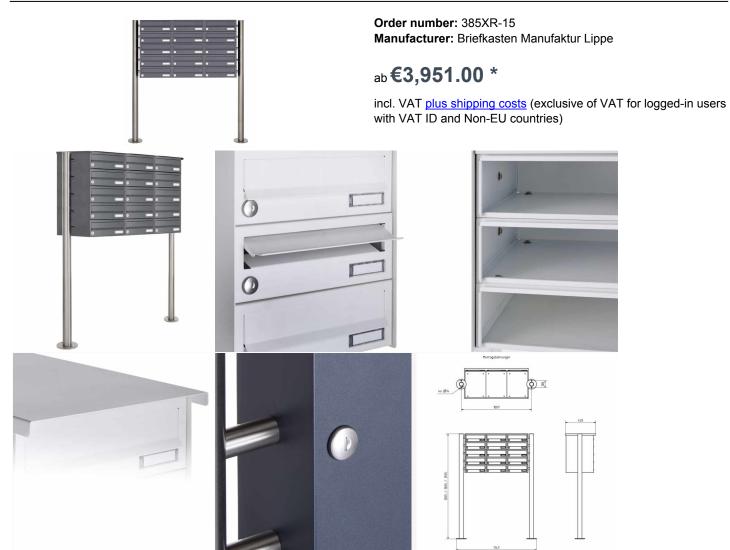

## 15-compartment 5x3 stainless steel mailbox freestanding design BASIC Plus 385X ST-R - RAL of your choice

Modern free-standing letterbox for 15 parties made in Germany by Briefkasten Manufaktur.

The letterboxes are made of stainless steel V2A, powder coated in RAL color, the standing elements are made of weatherproof stainless steel V2A, ground. The very high quality workmanship and the sophisticated concept make this mailbox system our top seller. A rain drainage edge for optimal water protection, an insertion flap with rubber lip, the solid changeable name plate and the robust lock distinguish this free-standing letterbox. This letterbox is easy to clean and insensitive.

- 15-compartment free-standing letterbox made of stainless steel V2A, powder coated in RAL color
- The system is manufactured at Briefkasten Manufaktur. German quality production "Made in Germany".
- The mailboxes comply with DIN/EN 13724. Insertion size (3.5 cm x 26.5 cm) for C4 high, here fit even large letters without bending.
- Insertion flaps with noise-damping rubber lip for very quiet insertion of mail.
- The doors can be opened from left to right.
- Incl. 2 keys with key number and change name plate under the access flap per mailbox.
- Incl. close-fitting side panel + rain cover made of stainless steel V2A, powder-coated in RAL color.
- The stand elements are made of 60.0 mm V2A stainless steel 1.4301, ground for screw mounting or for setting in concrete.

## Abmessungen & Details

| Number of parties:             | 15                                                                                                                                                                                                                                                 |
|--------------------------------|----------------------------------------------------------------------------------------------------------------------------------------------------------------------------------------------------------------------------------------------------|
| Item withdrawal:               | Front                                                                                                                                                                                                                                              |
| Base material:                 | Stainless steel                                                                                                                                                                                                                                    |
| Height single box in cm:       | 11,0                                                                                                                                                                                                                                               |
| Width single box in cm:        | 30,0                                                                                                                                                                                                                                               |
| Volume single box in liters:   | 12,0                                                                                                                                                                                                                                               |
| Height letter slot in cm:      | 3,5                                                                                                                                                                                                                                                |
| Width letter slot in cm:       | 26,5                                                                                                                                                                                                                                               |
| Height letterbox system in cm: | 55,0                                                                                                                                                                                                                                               |
| Width letterbox system in cm:  | 90,0                                                                                                                                                                                                                                               |
| Overall height in cm:          | 120,0   150,0   170,0                                                                                                                                                                                                                              |
| Total width in cm:             | 106,5                                                                                                                                                                                                                                              |
| Depth in cm:                   | 43,5                                                                                                                                                                                                                                               |
| Weight in kg:                  | 88,0                                                                                                                                                                                                                                               |
| Delivery condition:            | Delivery is made in blocks, stand elements / letterbox divided                                                                                                                                                                                     |
| Shipping information:          | Depending on the order volume, delivery is made by parcel shipment or bulky goods shipment. Partial deliveries are possible for products that can be disassembled (e.g., for floor-standing mailboxes, the stand & box can be shipped separately). |