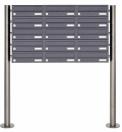

## 15-compartment 5x3 letterbox system freestanding design BASIC 385 ST-R - RAL 7016 anthracite gray

Modern free-standing letterbox for 15 parties made in Germany by Briefkasten Manufaktur.

The letterboxes are made of galvanized steel, powder coated in anthracite gray RAL 7016, the stand elements are made of weather-resistant stainless steel V2A, ground. The very high quality workmanship and the sophisticated concept make this mailbox system our top seller. A rain drainage edge for optimal water protection, an insertion flap with rubber lip, the solid changeable name plate and the robust lock distinguish this free-standing letterbox. This mailbox is easy to clean and insensitive. Thanks to the construction method, self-assembly is uncomplicated.

- 15-compartment free-standing letterbox made of galvanized steel, powder coated in anthracite gray RAL 7016
- The system is made at the letterbox manufactory. German quality production "Made in Germany".
- The mailboxes comply with DIN/EN 13724. Insertion size (3.5 cm x 26.5 cm) for C4 high, here fit even large letters without bending.
- Insertion flaps with noise-damping rubber lip for very quiet insertion of mail.
- The doors can be opened from left to right.
- Incl. 2 keys with key number and changeable name plate under the access flap per mailbox.
- Optionally with close-fitting side panel + rain roof made of stainless steel V2A, powder coated in RAL 7016 anthracite gray fine structure matt.
- The stand elements are made of 60.0 mm V2A stainless steel 1.4301, ground for screw mounting or for setting in concrete. **Important information:**

## **Abmessungen & Details**

| Number of parties:            | 15                                                                                                                                                                                                                                                 |
|-------------------------------|----------------------------------------------------------------------------------------------------------------------------------------------------------------------------------------------------------------------------------------------------|
| Item withdrawal:              | Front                                                                                                                                                                                                                                              |
| Base material:                | Steel galvanized, Stainless steel                                                                                                                                                                                                                  |
| Height single box in cm:      | 11,0                                                                                                                                                                                                                                               |
| Width single box in cm:       | 30,0                                                                                                                                                                                                                                               |
| Volume single box in liters:  | 12,0                                                                                                                                                                                                                                               |
| Height letter slot in cm:     | 3,5                                                                                                                                                                                                                                                |
| Width letter slot in cm:      | 26,5                                                                                                                                                                                                                                               |
| Height letterbox system in cm | : 55,0                                                                                                                                                                                                                                             |
| Width letterbox system in cm: | 90,0                                                                                                                                                                                                                                               |
| Overall height in cm:         | 120,0   150,0   170,0                                                                                                                                                                                                                              |
| Total width in cm:            | 106,0                                                                                                                                                                                                                                              |
| Depth in cm:                  | 43,5                                                                                                                                                                                                                                               |
| Weight in kg:                 | 76,0                                                                                                                                                                                                                                               |
| Delivery condition:           | Delivery is made in blocks, stand elements / letterbox divided                                                                                                                                                                                     |
| Shipping information:         | Depending on the order volume, delivery is made by parcel shipment or bulky goods shipment. Partial deliveries are possible for products that can be disassembled (e.g., for floor-standing mailboxes, the stand & box can be shipped separately). |