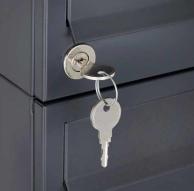

- 15-compartment free-standing letterbox made of galvanized steel, powder coated in anthracite gray RAL 7016
- The system is made at the letterbox manufactory. German quality production "Made in Germany".
- The mailboxes comply with DIN/EN 13724. Insertion size (3.5 cm x 26.5 cm) for C4 high, here fit even large letters without bending.
- Insertion flaps with noise-damping rubber lip for very quiet insertion of mail.
- The doors can be opened from left to right.
- Incl. 2 keys with key number and changeable name plate under the access flap per mailbox.
- Optionally with close-fitting side panel + rain roof made of stainless steel V2A, powder coated in RAL 7016 anthracite gray fine structure matt.
- The stand elements are made of 60.0 mm V2A stainless steel 1.4301, ground for screw mounting or for setting in concrete. **Important information:**