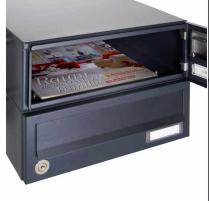

## 15-compartment 5x3 letterbox system freestanding design BASIC 385 ST-R - RAL 7016 anthracite gray

Modern free-standing letterbox for 15 parties made in Germany by Briefkasten Manufaktur.

The letterboxes are made of galvanized steel, powder coated in anthracite gray RAL 7016, the stand elements are made of weather-resistant stainless steel V2A, ground. The very high quality workmanship and the sophisticated concept make this mailbox system our top seller. A rain drainage edge for optimal water protection, an insertion flap with rubber lip, the solid changeable name plate and the robust lock distinguish this free-standing letterbox. This mailbox is easy to clean and insensitive. Thanks to the construction method, self-assembly is uncomplicated.

- 15-compartment free-standing letterbox made of galvanized steel, powder coated in anthracite gray RAL 7016
- The system is made at the letterbox manufactory. German quality production "Made in Germany".
- The mailboxes comply with DIN/EN 13724. Insertion size (3.5 cm x 26.5 cm) for C4 high, here fit even large letters without bending.
- Insertion flaps with noise-damping rubber lip for very quiet insertion of mail.
- The doors can be opened from left to right.
- Incl. 2 keys with key number and changeable name plate under the access flap per mailbox.
- Optionally with close-fitting side panel + rain roof made of stainless steel V2A, powder coated in RAL 7016 anthracite gray fine structure matt.
- The stand elements are made of 60.0 mm V2A stainless steel 1.4301, ground for screw mounting or for setting in concrete. **Important information:**

Mail is only protected from moisture and dirt when fully inserted and the flap is closed. In certain extreme weather conditions, water can still enter (according to DIN EN 13724 up to 1ccm). This is not a reason for complaint.