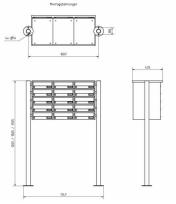

## **Abmessungen & Details**

| Number of parties:            | 15                                                                                                                                                                                                                                                 |
|-------------------------------|----------------------------------------------------------------------------------------------------------------------------------------------------------------------------------------------------------------------------------------------------|
| Item withdrawal:              | Front                                                                                                                                                                                                                                              |
| Base material:                | Steel galvanized, Stainless steel                                                                                                                                                                                                                  |
| Height single box in cm:      | 11,0                                                                                                                                                                                                                                               |
| Width single box in cm:       | 30,0                                                                                                                                                                                                                                               |
| Volume single box in liters:  | 12,0                                                                                                                                                                                                                                               |
| Height letter slot in cm:     | 3,5                                                                                                                                                                                                                                                |
| Width letter slot in cm:      | 26,5                                                                                                                                                                                                                                               |
| Height letterbox system in cm | : 55,0                                                                                                                                                                                                                                             |
| Width letterbox system in cm: | 90,0                                                                                                                                                                                                                                               |
| Overall height in cm:         | 120,0   150,0   170,0                                                                                                                                                                                                                              |
| Total width in cm:            | 106,0                                                                                                                                                                                                                                              |
| Depth in cm:                  | 43,5                                                                                                                                                                                                                                               |
| Weight in kg:                 | 76,0                                                                                                                                                                                                                                               |
| Delivery condition:           | Delivery is made in blocks, stand elements / letterbox divided                                                                                                                                                                                     |
| Shipping information:         | Depending on the order volume, delivery is made by parcel shipment or bulky goods shipment. Partial deliveries are possible for products that can be disassembled (e.g., for floor-standing mailboxes, the stand & box can be shipped separately). |