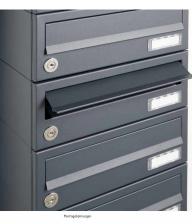

- 15-compartment free-standing letterbox made of galvanized steel, powder coated in anthracite gray RAL 7016
- The system is made at the letterbox manufactory. German quality production "Made in Germany".
- The mailboxes comply with DIN/EN 13724. Insertion size (3.5 cm x 26.5 cm) for C4 high, here fit even large letters without bending.
- Insertion flaps with noise-damping rubber lip for very quiet insertion of mail.
- The doors can be opened from left to right.
- Incl. 2 keys with key number and changeable name plate under the access flap per mailbox.
- Optionally with close-fitting side panel + rain roof made of stainless steel V2A, powder coated in RAL 7016 anthracite gray fine structure matt.
- The stand elements are made of 60.0 mm V2A stainless steel 1.4301, ground for screw mounting or for setting in concrete. **Important information:**

Mail is only protected from moisture and dirt when fully inserted and the flap is closed. In certain extreme weather conditions, water can still enter (according to DIN EN 13724 up to 1ccm). This is not a reason for complaint.