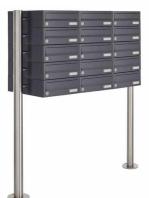

## 15-compartment 5x3 letterbox system freestanding design BASIC 385 ST-R - RAL 7016 anthracite gray

Modern free-standing letterbox for 15 parties made in Germany by Briefkasten Manufaktur.

The letterboxes are made of galvanized steel, powder coated in anthracite gray RAL 7016, the stand elements are made of weather-resistant stainless steel V2A, ground. The very high quality workmanship and the sophisticated concept make this mailbox system our top seller. A rain drainage edge for optimal water protection, an insertion flap with rubber lip, the solid changeable name plate and the robust lock distinguish this free-standing letterbox. This mailbox is easy to clean and insensitive. Thanks to the construction method, self-assembly is uncomplicated.

- 15-compartment free-standing letterbox made of galvanized steel, powder coated in anthracite gray RAL 7016
- The system is made at the letterbox manufactory. German quality production "Made in Germany".
- The mailboxes comply with DIN/EN 13724. Insertion size (3.5 cm x 26.5 cm) for C4 high, here fit even large letters without bending.
- Insertion flaps with noise-damping rubber lip for very quiet insertion of mail.
- The doors can be opened from left to right.
- Incl. 2 keys with key number and changeable name plate under the access flap per mailbox.
- Optionally with close-fitting side panel + rain roof made of stainless steel V2A, powder coated in RAL 7016 anthracite gray fine structure matt.
- The stand elements are made of 60.0 mm V2A stainless steel 1.4301, ground for screw mounting or for setting in concrete. **Important information:**

## **Abmessungen & Details**

| Number of parties:            | 15                                                                                                                                                                                                                                                 |
|-------------------------------|----------------------------------------------------------------------------------------------------------------------------------------------------------------------------------------------------------------------------------------------------|
| Item withdrawal:              | Front                                                                                                                                                                                                                                              |
| Base material:                | Steel galvanized, Stainless steel                                                                                                                                                                                                                  |
| Height single box in cm:      | 11,0                                                                                                                                                                                                                                               |
| Width single box in cm:       | 30,0                                                                                                                                                                                                                                               |
| Volume single box in liters:  | 12,0                                                                                                                                                                                                                                               |
| Height letter slot in cm:     | 3,5                                                                                                                                                                                                                                                |
| Width letter slot in cm:      | 26,5                                                                                                                                                                                                                                               |
| Height letterbox system in cm | : 55,0                                                                                                                                                                                                                                             |
| Width letterbox system in cm: | 90,0                                                                                                                                                                                                                                               |
| Overall height in cm:         | 120,0   150,0   170,0                                                                                                                                                                                                                              |
| Total width in cm:            | 106,0                                                                                                                                                                                                                                              |
| Depth in cm:                  | 43,5                                                                                                                                                                                                                                               |
| Weight in kg:                 | 76,0                                                                                                                                                                                                                                               |
| Delivery condition:           | Delivery is made in blocks, stand elements / letterbox divided                                                                                                                                                                                     |
| Shipping information:         | Depending on the order volume, delivery is made by parcel shipment or bulky goods shipment. Partial deliveries are possible for products that can be disassembled (e.g., for floor-standing mailboxes, the stand & box can be shipped separately). |