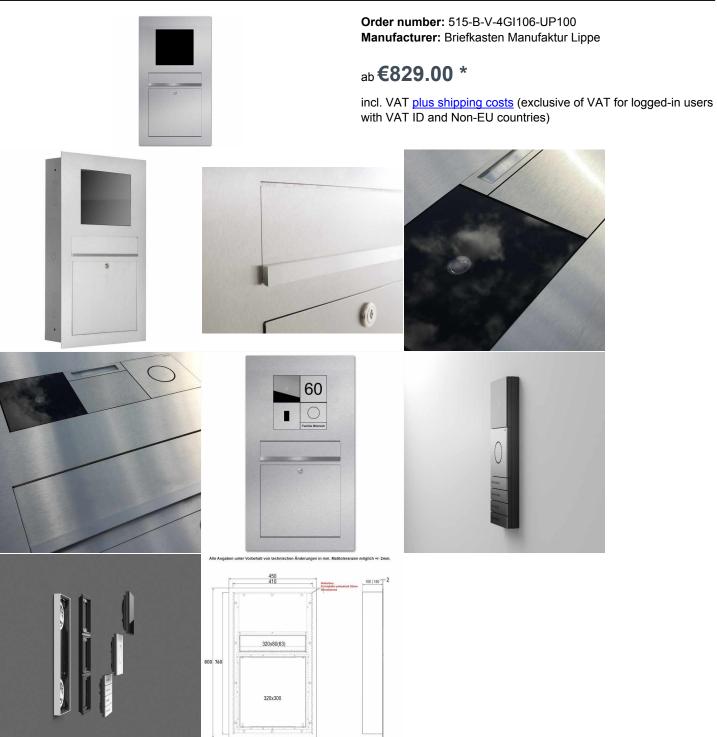

# Stainless steel mailbox designer model BIG - GIRA System 106 - 4-compartment prepared

High-quality manufactured letterbox of the brand Briefkasten Manufaktur in extra large format. The Gira System 106 can be used seamlessly in the flush design. The preparation is intended for 4 pieces GIRA 106 system modules. The modules can be used flush with the surface thanks to the simple holding system (surface-mounted housing 5508910 required!).

This is a real eye-catcher among the letterboxes. Clear lines and no-frills design characterize the designer letterbox with GIRA System 106. Our products have a high value, reliable functionality and their own identity. Made by Briefkasten Manufaktur.

- Designer stainless steel flush-mounted mailbox made of 2 mm stainless steel V2A.
- Front mail removal door 320 mm x 300 mm, to open from top to bottom. Incl. 2 keys with key number.
- Mail slot from the front, dimensions slot: W 32 cm x H 6.3 cm, C4 landscape. Very large letters fit in here without bending.
- Dimensions of flush-mounted or surface-mounted box: H 760 mm x W 410 x D 100 | 150 mm.
- Plaster box made of galvanized steel.
- Plaster box with pre-punched cable inlets on all sides.