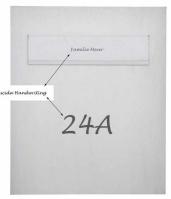

- Designer stainless steel fence mailbox made of 2 mm stainless steel V2A, polished.
- · No visible screwing or rivets.
- Rear-side mail removal 240 mm x 300 mm, to be opened from top to bottom. Incl. 2 keys with key number.
- Post insertion from the front, dimensions insertion: W 35 cm x H 6.3 cm, C4 landscape. Very large letters fit in here without bending. Attention: no removal protection!
- With immediate effect with built-in damping elements, these allow the insertion flap to close slowly and quietly.
- Dimensions front panel: W 45 cm x H 55 cm x D 0.2 cm. ATTENTION: the front panel protrudes 2 cm all around.
- Dimensions of rear frame: H 510 mm x W 410 x D 100 without perforation. The perforation for fastening must be provided by the customer.
- Optional name inscription, lasered approx. 10mm high.
- Optional house number inscription, lasered approx. 100mm high.
- Inside water protection plate. Close-fitting rain sheet enclosed.
- Corpus without fixing holes (must be done on site!), optionally with fixing for bar mat fence.
- · Incl. care cloths and assembly aid.