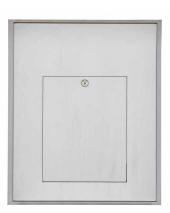

## Stainless steel design fence letter box Designer Style Big - Removement behind

High-quality stainless steel letterbox of the brand Briefkasten Manufaktur in extra large format. A real eye-catcher among the letterboxes. Clear lines and sleek design characterise this designer letterbox. The letterbox is inserted from the front and the residents can remove the mail from the back. Our products have a high quality, reliable functionality and their own identity. Made by Briefkasten Manufaktur.

- Designer stainless steel fence mailbox made of 2 mm stainless steel V2A, polished.
- · No visible screwing or rivets.
- Rear-side mail removal 240 mm x 300 mm, to be opened from top to bottom. Incl. 2 keys with key number.
- Post insertion from the front, dimensions insertion: W 35 cm x H 6.3 cm, C4 landscape. Very large letters fit in here without bending. Attention: no removal protection!
- With immediate effect with built-in damping elements, these allow the insertion flap to close slowly and quietly.
- Dimensions front panel: W 45 cm x H 55 cm x D 0.2 cm. ATTENTION: the front panel protrudes 2 cm all around.
- Dimensions of rear frame: H 510 mm x W 410 x D 100 without perforation. The perforation for fastening must be provided by the customer.
- Optional name inscription, lasered approx. 10mm high.
- Optional house number inscription, lasered approx. 100mm high.
- Inside water protection plate. Close-fitting rain sheet enclosed.
- Corpus without fixing holes (must be done on site!), optionally with fixing for bar mat fence.
- · Incl. care cloths and assembly aid.