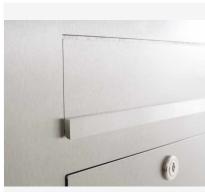

## Stainless steel design fence letter box Designer Style Big - Removement behind

High-quality stainless steel letterbox of the brand Briefkasten Manufaktur in extra large format. A real eye-catcher among the letterboxes. Clear lines and sleek design characterise this designer letterbox. The letterbox is inserted from the front and the residents can remove the mail from the back. Our products have a high quality, reliable functionality and their own identity. Made by Briefkasten Manufaktur.

- Designer stainless steel fence mailbox made of 2 mm stainless steel V2A, polished.
- · No visible screwing or rivets.
- Rear-side mail removal 240 mm x 300 mm, to be opened from top to bottom. Incl. 2 keys with key number.
- Post insertion from the front, dimensions insertion: W 35 cm x H 6.3 cm, C4 landscape. Very large letters fit in here without bending. Attention: no removal protection!
- With immediate effect with built-in damping elements, these allow the insertion flap to close slowly and quietly.
- Dimensions front panel: W 45 cm x H 55 cm x D 0.2 cm. ATTENTION: the front panel protrudes 2 cm all around.
- Dimensions of rear frame: H 510 mm x W 410 x D 100 without perforation. The perforation for fastening must be provided by the customer.
- Optional name inscription, lasered approx. 10mm high.
- Optional house number inscription, lasered approx. 100mm high.
- Inside water protection plate. Close-fitting rain sheet enclosed.
- Corpus without fixing holes (must be done on site!), optionally with fixing for bar mat fence.
- · Incl. care cloths and assembly aid.