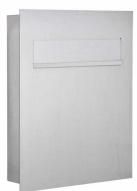

## Stainless steel design fence letter box Designer Style Big - Removement behind

High-quality stainless steel letterbox of the brand Briefkasten Manufaktur in extra large format. A real eye-catcher among the letterboxes. Clear lines and sleek design characterise this designer letterbox. The letterbox is inserted from the front and the residents can remove the mail from the back. Our products have a high quality, reliable functionality and their own identity. Made by Briefkasten Manufaktur.

- Designer stainless steel fence mailbox made of 2 mm stainless steel V2A, polished.
- · No visible screwing or rivets.
- Rear-side mail removal 240 mm x 300 mm, to be opened from top to bottom. Incl. 2 keys with key number.
- Post insertion from the front, dimensions insertion: W 35 cm x H 6.3 cm, C4 landscape. Very large letters fit in here without bending. Attention: no removal protection!
- With immediate effect with built-in damping elements, these allow the insertion flap to close slowly and quietly.
- Dimensions front panel: W 45 cm x H 55 cm x D 0.2 cm. ATTENTION: the front panel protrudes 2 cm all around.
- Dimensions of rear frame: H 510 mm x W 410 x D 100 without perforation. The perforation for fastening must be provided by the customer.
- Optional name inscription, lasered approx. 10mm high.
- Optional house number inscription, lasered approx. 100mm high.
- Inside water protection plate. Close-fitting rain sheet enclosed.
- Corpus without fixing holes (must be done on site!), optionally with fixing for bar mat fence.
- · Incl. care cloths and assembly aid.