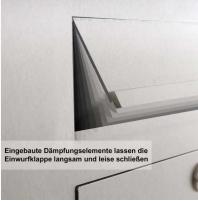

- Designer stainless steel fence mailbox made of 2 mm stainless steel V2A, polished.
- · No visible screwing or rivets.
- Rear-side mail removal 240 mm x 300 mm, to be opened from top to bottom. Incl. 2 keys with key number.
- Post insertion from the front, dimensions insertion: W 35 cm x H 6.3 cm, C4 landscape. Very large letters fit in here without bending. Attention: no removal protection!
- With immediate effect with built-in damping elements, these allow the insertion flap to close slowly and quietly.
- Dimensions front panel: W 45 cm x H 55 cm x D 0.2 cm. ATTENTION: the front panel protrudes 2 cm all around.
- Dimensions of rear frame: H 510 mm x W 410 x D 100 without perforation. The perforation for fastening must be provided by the customer.
- Optional name inscription, lasered approx. 10mm high.
- Optional house number inscription, lasered approx. 100mm high.
- Inside water protection plate. Close-fitting rain sheet enclosed.
- Corpus without fixing holes (must be done on site!), optionally with fixing for bar mat fence.
- · Incl. care cloths and assembly aid.