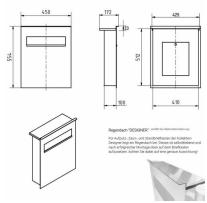

- Designer stainless steel fence mailbox made of 2 mm stainless steel V2A, polished.
- · No visible screwing or rivets.
- Rear-side mail removal 240 mm x 300 mm, to be opened from top to bottom. Incl. 2 keys with key number.
- Post insertion from the front, dimensions insertion: W 35 cm x H 6.3 cm, C4 landscape. Very large letters fit in here without bending. Attention: no removal protection!
- With immediate effect with built-in damping elements, these allow the insertion flap to close slowly and quietly.
- Dimensions front panel: W 45 cm x H 55 cm x D 0.2 cm. ATTENTION: the front panel protrudes 2 cm all around.
- Dimensions of rear frame: H 510 mm x W 410 x D 100 without perforation. The perforation for fastening must be provided by the customer.
- Optional name inscription, lasered approx. 10mm high.
- Optional house number inscription, lasered approx. 100mm high.
- Inside water protection plate. Close-fitting rain sheet enclosed.
- Corpus without fixing holes (must be done on site!), optionally with fixing for bar mat fence.
- · Incl. care cloths and assembly aid.

## **Abmessungen & Details**

| Number of parties:           | 1                                                                                                                                                                                                                                                 |
|------------------------------|---------------------------------------------------------------------------------------------------------------------------------------------------------------------------------------------------------------------------------------------------|
| Item withdrawal:             | Back                                                                                                                                                                                                                                              |
| Base material:               | Stainless steel                                                                                                                                                                                                                                   |
| Height single box in cm:     | 51,0   55,0                                                                                                                                                                                                                                       |
| Width single box in cm:      | 41,0   45,0                                                                                                                                                                                                                                       |
| Volume single box in liters: | 21,0   31,0                                                                                                                                                                                                                                       |
| Height letter slot in cm:    | 6,5                                                                                                                                                                                                                                               |
| Width letter slot in cm:     | 35,0                                                                                                                                                                                                                                              |
| Depth in cm:                 | 10,0                                                                                                                                                                                                                                              |
| Weight in kg:                | 16,0                                                                                                                                                                                                                                              |
| Delivery condition:          | Delivery is completely assembled                                                                                                                                                                                                                  |
| Shipping information:        | Depending on the order volume, delivery is made by parcel shipment or bulky goods shipment. Partial deliveries are possible for products that can be disassembled (e.g., for floor-standing mailboxes, the stand & hox can be shipped separately) |