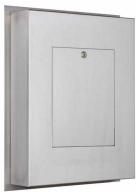

## Stainless steel design fence letter box Designer Style Big - Removement behind

High-quality stainless steel letterbox of the brand Briefkasten Manufaktur in extra large format. A real eye-catcher among the letterboxes. Clear lines and sleek design characterise this designer letterbox. The letterbox is inserted from the front and the residents can remove the mail from the back. Our products have a high quality, reliable functionality and their own identity. Made by Briefkasten Manufaktur.

- Designer stainless steel fence mailbox made of 2 mm stainless steel V2A, polished.
- · No visible screwing or rivets.
- Rear-side mail removal 240 mm x 300 mm, to be opened from top to bottom. Incl. 2 keys with key number.
- Post insertion from the front, dimensions insertion: W 35 cm x H 6.3 cm, C4 landscape. Very large letters fit in here without bending. Attention: no removal protection!
- With immediate effect with built-in damping elements, these allow the insertion flap to close slowly and quietly.
- Dimensions front panel: W 45 cm x H 55 cm x D 0.2 cm. ATTENTION: the front panel protrudes 2 cm all around.
- Dimensions of rear frame: H 510 mm x W 410 x D 100 without perforation. The perforation for fastening must be provided by the customer.
- Optional name inscription, lasered approx. 10mm high.
- Optional house number inscription, lasered approx. 100mm high.
- Inside water protection plate. Close-fitting rain sheet enclosed.
- Corpus without fixing holes (must be done on site!), optionally with fixing for bar mat fence.
- · Incl. care cloths and assembly aid.