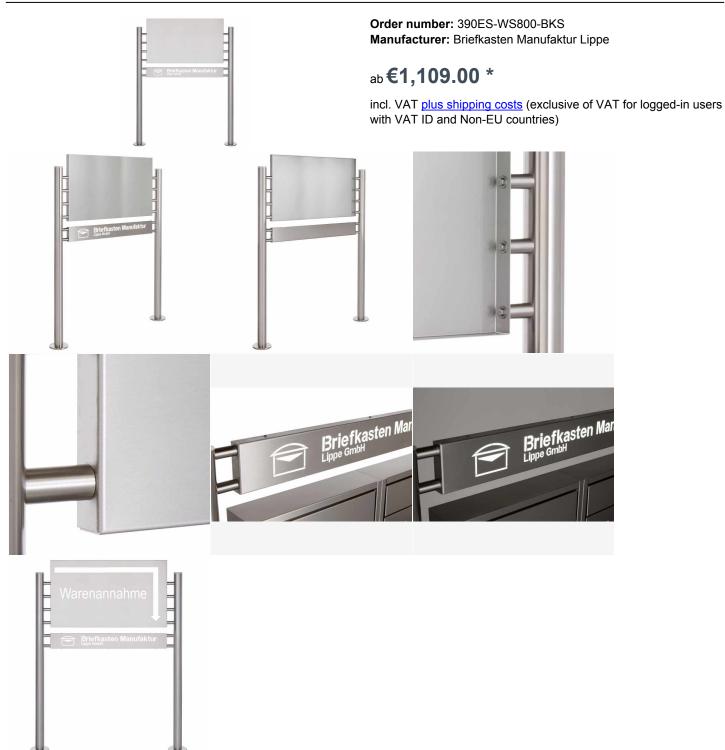

## Sign freestanding BASIC 390ES - stainless steel stand elements - stainless steel sheet 800x457 one-sided

High quality manufactured stainless steel sign freestanding with elegant round tube stand elements. The sign is made of stainless steel V2A 1.4301, polished, the inscription box is equipped with a plexiglass engraving and a backlit LD illumination. High quality sign, freestanding made in Germany by Briefkasten Manufaktur. The ideal solution for outdoor presentation.

Thanks to the construction method, self-assembly is uncomplicated.

- Sign freestanding made of weather-resistant stainless steel V2A, ground.
- The system is created at the letterbox manufactory. German quality production "Made in Germany".
- The print area has a surface of W 793 mm x H 450mm.
- The stainless steel plate is ground on the front side (without lettering/printing) and can be equipped with adhesive foil, laser lettering or engraving on site.
- Labeling box W 800mm x H 100mm x D 50mm with a plexiglass engraving and a backlit LD illumination incl. power supply.
- The columns are made of 60.3 mm stainless steel V2A 1.4301, brushed for screw mounting or for setting in concrete.

## Abmessungen & Details

Base material: Stainless steel

Overall height in cm: 120.0 | 150.0 | 170.0 + 10.0 Shield projection

Total width in cm: 100,0

Depth in cm: 6,0

Weight in kg: 25,0

**Delivery condition:** Delivery is in blocks, stand elements / sign divided