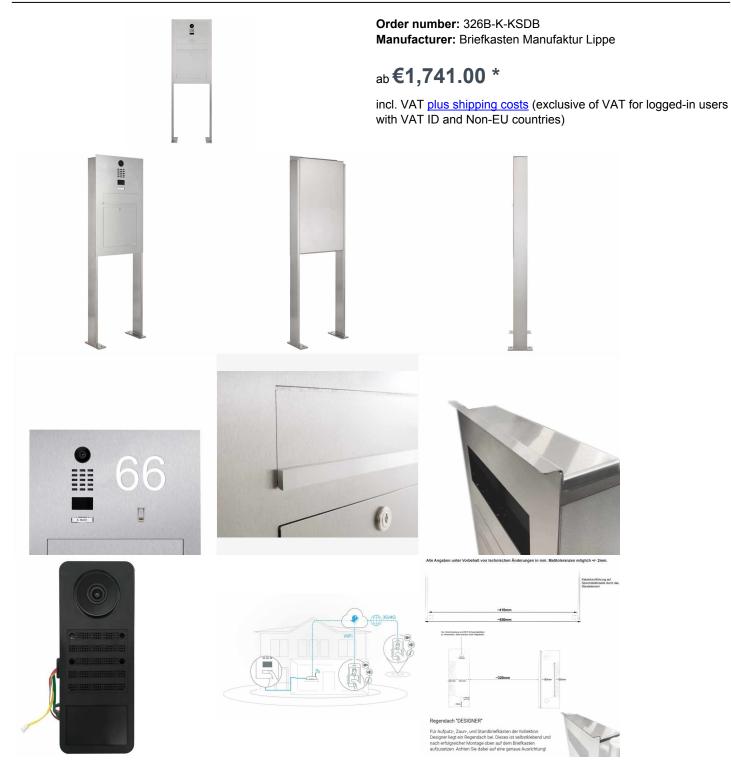

# Stainless steel free-standing letterbox designer model BIG ST-R with DoorBird D2100E or D1100E video intercom system

High-quality manufactured free-standing letterbox of the brand mailbox manufacture in extra large format. In the flush design. The elegant rectangular columns are solidly manufactured from 2 mm stainless steel V2A 1.4301, ground and optionally equipped with a 10mm thick base plate for screw mounting. Integrated DoorBird IP video door station D2100E or D1100E. The DoorBird IP Video Door Station D2100E or D1100E is the smart solution for your entrance door. The IP Video Door Station can be operated as a standalone unit or integrated into an existing smart home platform. Even existing, classic installations such as a door chime or an electric door and gate opener can continue to be used with DoorBird and controlled via the app.

This is a real eye-catcher among mailboxes. Clean lines and no-frills design characterize the designer mailbox. Our products have a high value, reliable functionality and their own identity. Made by Briefkasten Manufaktur. Also the DoorBird was not only invented and developed in Germany, but is also produced in Berlin to this day. At DoorBird, "Made in Germany" is not just a seal, but a lived philosophy. The IP video door stations are manufactured in the DoorBird manufactory to guarantee the highest quality, durability and customer satisfaction.

- The mailbox is made of 2mm stainless steel V2A 1.4301, 240 grain ground; dimensions : height 750 mm; width: 450 mm; depth 100 mm.
- Front mail removal door 350 mm x 300 mm, to open from top to bottom. Incl. 2 keys with key number.
- Mail slot from front, dimensions of slot: W 35 cm x H 6.3 cm, C4 landscape. Very large letters fit in here without bending. Attention no removal protection!
- Optionally with house number, backlit in white incl. EVN LED power supply / transformer IP65 12V/DC 0.1-4W for the LED lighting of the house number.
- The W 20 mm x D 100 mm columns are made of 2mm stainless steel V2A 1.4301, ground for embedding in concrete or for screw mounting. Invisible cable routing through the columns.
- Incl. DoorBird IP video door station D2100E or D1100E installed.

## Water protection

In order to achieve optimum water protection for your mail, the mailbox or mailbox system should be located under a canopy if possible. If you place this installation completely free, it is recommended to use a rain canopy. Close-fitting self-adhesive rain canopy enclosed.

## **Abmessungen & Details**

| •                            |                                                                                                                                                                                                            |
|------------------------------|------------------------------------------------------------------------------------------------------------------------------------------------------------------------------------------------------------|
| Number of parties:           | 1                                                                                                                                                                                                          |
| Item withdrawal:             | Front                                                                                                                                                                                                      |
| Base material:               | Stainless steel                                                                                                                                                                                            |
| Connection technology:       | LAN                                                                                                                                                                                                        |
| Height single box in cm:     | 71,0   75,0                                                                                                                                                                                                |
| Width single box in cm:      | 41,0   45,0                                                                                                                                                                                                |
| Volume single box in liters: | 21,0                                                                                                                                                                                                       |
| Height letter slot in cm:    | 6,3                                                                                                                                                                                                        |
| Width letter slot in cm:     | 35,0                                                                                                                                                                                                       |
| Overall height in cm:        | 140,0   150,0   160,0                                                                                                                                                                                      |
| Total width in cm:           | 45,0                                                                                                                                                                                                       |
| Depth in cm:                 | 10,0                                                                                                                                                                                                       |
| Weight in kg:                | 40,0                                                                                                                                                                                                       |
| Delivery condition:          | Delivery is made in blocks, stand elements / letterbox divided                                                                                                                                             |
| Shipping information:        | Depending on the order volume, delivery is made by parcel shipment or bulky goods shipment. Partial deliveries are possible for products that can be disassembled (e.g., for floor-standing mailboxes, the |