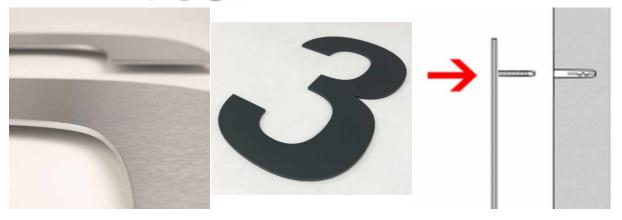

## Stainless steel house number Klopstock 450mm

Choosing the right font is crucial for a house number. Optimal legibility is the first priority. But the house number is also an important design element. On the back are two 30mm long welding studs with thread. After drilling the holes and inserting the dowels, you only need to put the numbers/letters on.

Made in Germany, manufactured in Bad Salzuflen

- House number made of brushed stainless steel V2A 1.4301.
- The attachment to the wall is done by welding studs shot from behind, which are simply inserted into the dowel holes.
- Number height 45 cm.
- · Material thickness 2 mm.
- Delivery includes dowels (S6).