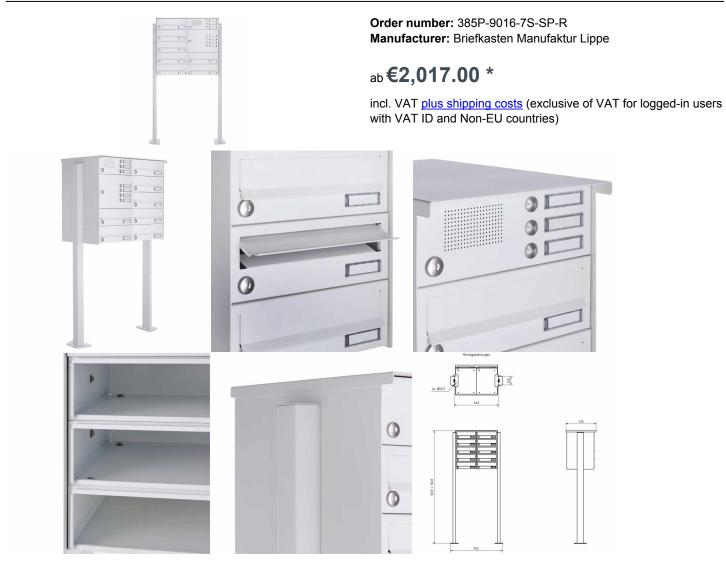

## 7-compartment free-standing letterbox Design BASIC 385P-9016 ST-T with bell box - RAL 9016 traffic white

Modern free-standing letterbox for 7 parties made in Germany by Briefkasten Manufaktur.

The letterboxes are made of galvanized steel, powder-coated in RAL 9016 traffic white, the stand elements are made of anodized aluminum profile, powder-coated in RAL 9016 traffic white and are solidly manufactured and at the same time very elegant. A close-fitting side panel with rain cover and the rain gutters for optimal water protection, a throw-in flap with rubber lip, the solid change name plate and the robust lock distinguish this free-standing letterbox. This mailbox is easy to clean and insensitive. Thanks to the construction method, self-assembly is uncomplicated.

• 7-compartment free-standing letterbox completely powder-coated in RAL 9016 traffic white fine structure matt

• The system is created at the letterbox manufactory. German quality production "Made in Germany".

• The mailboxes are made of galvanized steel, powder coated in RAL 9016 traffic white fine structure matt and comply with DIN/EN 13724. Insertion size (3.5 cm x 26.5 cm) for C4 high, here fit even large letters without bending.

- Insertion flaps with noise-damping rubber lip for very quiet insertion of mail.
- The doors can be opened from left to right.
- Incl. 2 keys with key number and change name plate under the access flap per mailbox.

• Incl. close-fitting side panel + rain cover made of stainless steel V2A, powder coated in RAL 9016 traffic white fine structure matt.

• The stand elements are made of aluminum profile, powder-coated in RAL 9016 traffic white fine structure, matt for screw mounting or for setting in concrete.

· Speech bell part made of galvanized steel, powder-coated in RAL 9016 traffic white fine structure matt.

Speech perforation with universal adapter. (Intercom system/built-in speaker not included).

• Universal adapter is suitable for all commercially available built-in speakers (Siedle, Ritto, TCS, Busch-Jäger, Gira, Legrand Bticino, ELCOM, Auerswald, Comelit and many more).

- Round stainless steel bell push type: Grothe Protact, max. 24 V AC/DC, 1.5 A, IP 54 (pressure force limitation).
- Anti-vandalism the nameplate is dent-proof and impact-resistant, the plastic is flame-retardant.
- Cable access: Ø 10.4 mm (right side). Invisible cable routing through the stand element.