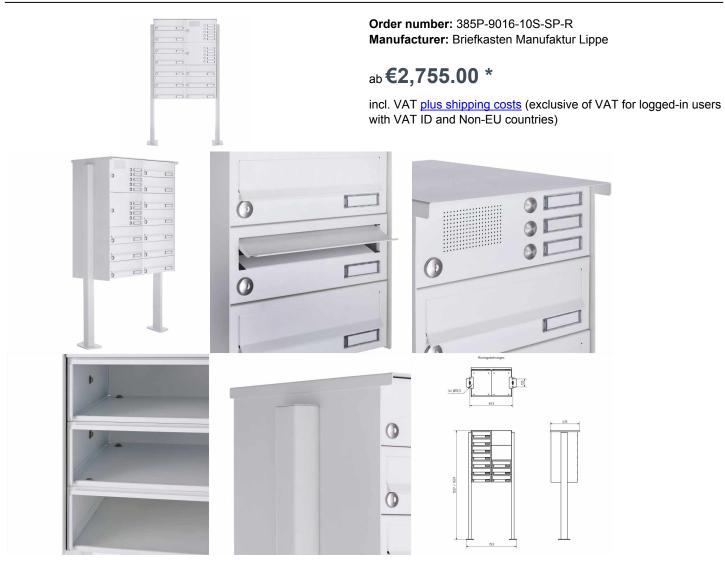

## 10-compartment free-standing letterbox Design BASIC 385P-9016 ST-T with bell box - RAL 9016 traffic white

Modern free-standing letterbox for 10 parties made in Germany by Briefkasten Manufaktur.

The letterboxes are made of galvanized steel, powder-coated in RAL 9016 traffic white, the stand elements are made of anodized aluminum profile, powder-coated in RAL 9016 traffic white and are solidly manufactured and at the same time very elegant. A close-fitting side panel with rain cover and the rain gutters for optimal water protection, a throw-in flap with rubber lip, the solid change name plate and the robust lock distinguish this free-standing letterbox. This mailbox is easy to clean and insensitive. Thanks to the construction method, self-assembly is uncomplicated.

• 10-compartment free-standing letterbox completely powder-coated in RAL 9016 traffic white fine structure matt

- The system is created at the letterbox manufactory. German quality production "Made in Germany".
- The mailboxes are made of galvanized steel, powder coated in RAL 9016 traffic white fine structure matt and comply with DIN/EN 13724. Insertion size (3.5 cm x 26.5 cm) for C4 high, here fit even large letters without bending.
- Insertion flaps with noise-damping rubber lip for very quiet insertion of mail.
- The doors can be opened from left to right.
- Incl. 2 keys with key number and change name plate under the access flap per mailbox.

• Incl. close-fitting side panel + rain cover made of stainless steel V2A, powder-coated in RAL 9016 traffic white fine structure matt.

• The stand elements are made of aluminum profile, powder coated in RAL 9016 traffic white fine structure, matt for screw mounting or for setting in concrete.

· Speech bell part made of galvanized steel, powder-coated in RAL 9016 traffic white fine structure matt.

· Speech perforation with universal adapter. (Intercom system/built-in speaker not included).

• Universal adapter is suitable for all commercially available built-in speakers (Siedle, Ritto, TCS, Busch-Jäger, Gira, Legrand Bticino, ELCOM, Auerswald, Comelit and many more).

- Round stainless steel bell push button type: Grothe Protact, max. 24 V AC/DC, 1.5 A, IP 54 (pressure force limitation).
- Anti-vandalism the nameplate is dent-proof and impact-resistant, the plastic is flame-retardant.
- Cable access: Ø 10.4 mm (right side). Invisible cable routing through the stand element.

## Abmessungen & Details

| Number of parties:           | 10                                                                                                                                                                                                                                                 |
|------------------------------|----------------------------------------------------------------------------------------------------------------------------------------------------------------------------------------------------------------------------------------------------|
| Item withdrawal:             | Front                                                                                                                                                                                                                                              |
| Base material:               | Steel galvanized, Aluminum                                                                                                                                                                                                                         |
| Height single box in cm:     | 11,0                                                                                                                                                                                                                                               |
| Width single box in cm:      | 30,0                                                                                                                                                                                                                                               |
| Volume single box in liters: | 12,0                                                                                                                                                                                                                                               |
| Height letter slot in cm:    | 3,5                                                                                                                                                                                                                                                |
| Width letter slot in cm:     | 26,5                                                                                                                                                                                                                                               |
| Overall height in cm:        | 120,0   160,0                                                                                                                                                                                                                                      |
| Total width in cm:           | 70,0                                                                                                                                                                                                                                               |
| Depth in cm:                 | 43,5                                                                                                                                                                                                                                               |
| Weight in kg:                | 78,0                                                                                                                                                                                                                                               |
| Delivery condition:          | Delivery is made in blocks, stand elements / letterbox divided                                                                                                                                                                                     |
| Shipping information:        | Depending on the order volume, delivery is made by parcel shipment or bulky goods shipment. Partial deliveries are possible for products that can be disassembled (e.g., for floor-standing mailboxes, the stand & box can be shipped separately). |