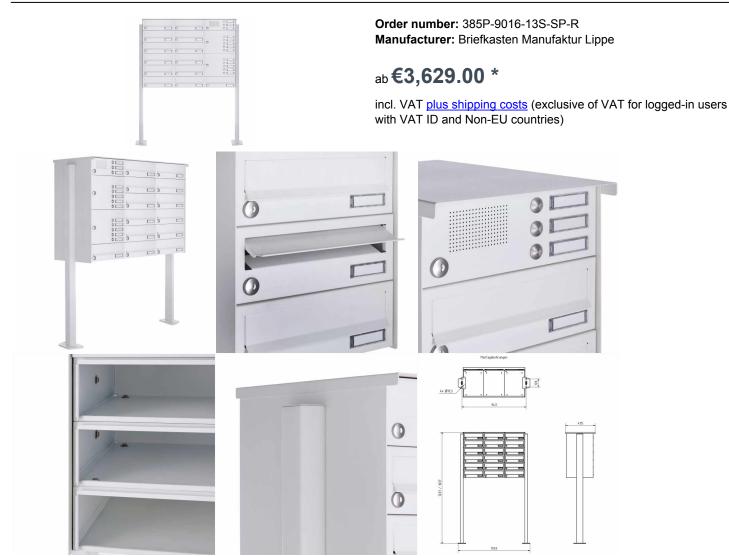

## 13-compartment free-standing letterbox Design BASIC 385P-9016 ST-T with bell box - RAL 9016 traffic white

Modern free-standing letterbox for 13 parties made in Germany by Briefkasten Manufaktur.

The letterboxes are made of galvanized steel, powder-coated in RAL 9016 traffic white, the stand elements are made of anodized aluminum profile, powder-coated in RAL 9016 traffic white and are solidly manufactured and at the same time very elegant. A close-fitting side panel with rain cover and the rain gutters for optimal water protection, a throw-in flap with rubber lip, the solid change name plate and the robust lock distinguish this free-standing letterbox. This mailbox is easy to clean and insensitive. Thanks to the construction method, self-assembly is uncomplicated.

- · 13-compartment free-standing letterbox completely powder-coated in RAL 9016 traffic white fine structure matt
- The system is created at the letterbox manufactory. German quality production "Made in Germany".
- The mailboxes are made of galvanized steel, powder coated in RAL 9016 traffic white fine structure matt and comply with DIN/EN 13724. Insertion size (3.5 cm x 26.5 cm) for C4 high, here fit even large letters without bending.
- Insertion flaps with noise-damping rubber lip for very quiet insertion of mail.
- The doors can be opened from left to right.
- Incl. 2 keys with key number and change name plate under the access flap per mailbox.
- Incl. close-fitting side panel + rain cover made of stainless steel V2A, powder coated in RAL 9016 traffic white fine structure matt.
- The stand elements are made of aluminum profile, powder-coated in RAL 9016 traffic white fine structure, matt for screw mounting or for setting in concrete.
- · Speech bell part made of galvanized steel, powder-coated in RAL 9016 traffic white fine structure matt.
- Speech perforation with universal adapter. (Intercom system/built-in speaker not included).
- Universal adapter is suitable for all commercially available built-in speakers (Siedle, Ritto, TCS, Busch-Jäger, Gira, Legrand Bticino, ELCOM, Auerswald, Comelit and many more).
- Round stainless steel bell push type: Grothe Protact, max. 24 V AC/DC, 1.5 A, IP 54 (pressure force limitation).
- Anti-vandalism the nameplate is dent-proof and impact-resistant, the plastic is flame-retardant.

## **Abmessungen & Details**

| Number of parties:           | 13                                                             |
|------------------------------|----------------------------------------------------------------|
| Item withdrawal:             | Front                                                          |
| Base material:               | Steel galvanized, Aluminum                                     |
| Height single box in cm:     | 11,0                                                           |
| Width single box in cm:      | 30,0                                                           |
| Volume single box in liters: | 12,0                                                           |
| Height letter slot in cm:    | 3,5                                                            |
| Width letter slot in cm:     | 26,5                                                           |
| Overall height in cm:        | 120,0   160,0                                                  |
| Total width in cm:           | 70,0                                                           |
| Depth in cm:                 | 43,5                                                           |
| Weight in kg:                | 96,0                                                           |
| Delivery condition:          | Delivery is made in blocks, stand elements / letterbox divided |