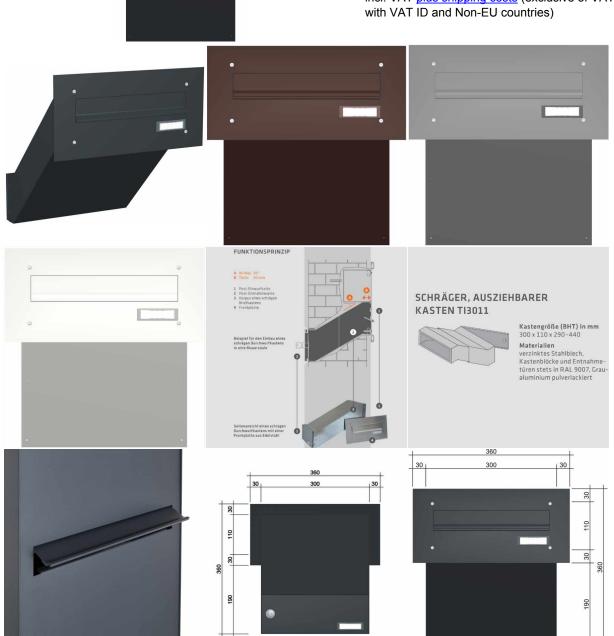

## Wall pass-through letterbox BASIC 622 powder coated - 1 party

The wall pass-through letterbox has plenty of volume for receiving mail and is variable in depth from 290 - 440 mm to fit your wall thickness perfectly (30 degree angle running diagonally to the back). Each single mailbox has a size of 300 x 110 x 290 to 440 mm (WxHxD). The boxes comply with the current EN standard 13724 so that e.g. A4 envelopes can be inserted unbent and protection against break-in is guaranteed.

- Wall pass-through mailbox system made of galvanized sheet steel, powder coated.
- · German quality production "Made in Germany".
- Removal door without end frame (for an even look without interruptions). Front panel is mounted on the plaster.
- Depth variable from 290mm 440m, 30 degree angle running diagonally to the rear.
- The letterbox complies with DIN/EN 13724. Insertion size (3.5 cm x 26.5 cm) for C4 high, here fit even large letters without bending.
- · Insertion flaps with noise-damping rubber seal for very quiet insertion of mail.
- The removal door can be opened from left to right.
- Incl. 2 keys with key number & changeable name plate under the access flap.
- · The inscriptions of the name plates can be exchanged as desired
- · Assembly instructions included.

## **Abmessungen & Details**

Number of parties: 1

Item withdrawal: Back

Base material: Steel galvanized

Height single box in cm: 11,0
Width single box in cm: 30,0
Volume single box in liters: 10,0 - 15,0

Height letter slot in cm: 3,5
Width letter slot in cm: 26,5

Depth in cm: 29,0 - 44,0

Weight in kg: 6,0

Depending on the order volume, delivery is made by parcel shipment or bulky goods shipment. Partial

**Shipping information:** deliveries are possible for products that can be disassembled (e.g., for floor-standing mailboxes, the