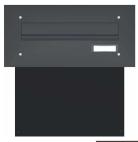

## Wall pass-through letterbox BASIC 622 powder coated - 1 party

The wall pass-through letterbox has plenty of volume for receiving mail and is variable in depth from 290 - 440 mm to fit your wall thickness perfectly (30 degree angle running diagonally to the back). Each single mailbox has a size of 300 x 110 x 290 to 440 mm (WxHxD). The boxes comply with the current EN standard 13724 so that e.g. A4 envelopes can be inserted unbent and protection against break-in is guaranteed.

- Wall pass-through mailbox system made of galvanized sheet steel, powder coated.
- · German quality production "Made in Germany".
- Removal door without end frame (for an even look without interruptions). Front panel is mounted on the plaster.
- Depth variable from 290mm 440m, 30 degree angle running diagonally to the rear.
- The letterbox complies with DIN/EN 13724. Insertion size (3.5 cm x 26.5 cm) for C4 high, here fit even large letters without bending.
- · Insertion flaps with noise-damping rubber seal for very quiet insertion of mail.
- The removal door can be opened from left to right.
- Incl. 2 keys with key number & changeable name plate under the access flap.
- · The inscriptions of the name plates can be exchanged as desired
- · Assembly instructions included.

## **Abmessungen & Details**

Number of parties: 1

Item withdrawal: Back

Base material: Steel galvanized

Height single box in cm: 11,0
Width single box in cm: 30,0
Volume single box in liters: 10,0 - 15,0

Height letter slot in cm: 3,5
Width letter slot in cm: 26,5