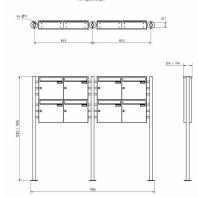

## **Abmessungen & Details**

| Number of parties:            | 8                                                                                                                                                                                                                                                     |
|-------------------------------|-------------------------------------------------------------------------------------------------------------------------------------------------------------------------------------------------------------------------------------------------------|
| Item withdrawal:              | Front                                                                                                                                                                                                                                                 |
| Base material:                | Stainless steel                                                                                                                                                                                                                                       |
| Height single box in cm:      | 33,0                                                                                                                                                                                                                                                  |
| Width single box in cm:       | 35,5                                                                                                                                                                                                                                                  |
| Volume single box in liters:  | 12,0   17,0                                                                                                                                                                                                                                           |
| Height letter slot in cm:     | 3,5                                                                                                                                                                                                                                                   |
| Width letter slot in cm:      | 32,5                                                                                                                                                                                                                                                  |
| Height letterbox system in cm | : 66,0                                                                                                                                                                                                                                                |
| Width letterbox system in cm: | 71,0                                                                                                                                                                                                                                                  |
| Overall height in cm:         | 120.0   150.0 + 7.0 attached rain canopy                                                                                                                                                                                                              |
| Total width in cm:            | 170,0                                                                                                                                                                                                                                                 |
| Depth in cm:                  | 10,0   15,0                                                                                                                                                                                                                                           |
| Weight in kg:                 | 52,0                                                                                                                                                                                                                                                  |
| Delivery condition:           | Delivery is made in blocks, stand elements / letterbox divided                                                                                                                                                                                        |
| Shipping information:         | Depending on the order volume, delivery is made by parcel shipment or bulky goods shipment.<br>Partial deliveries are possible for products that can be disassembled (e.g., for floor-standing mailboxes, the stand & box can be shipped separately). |