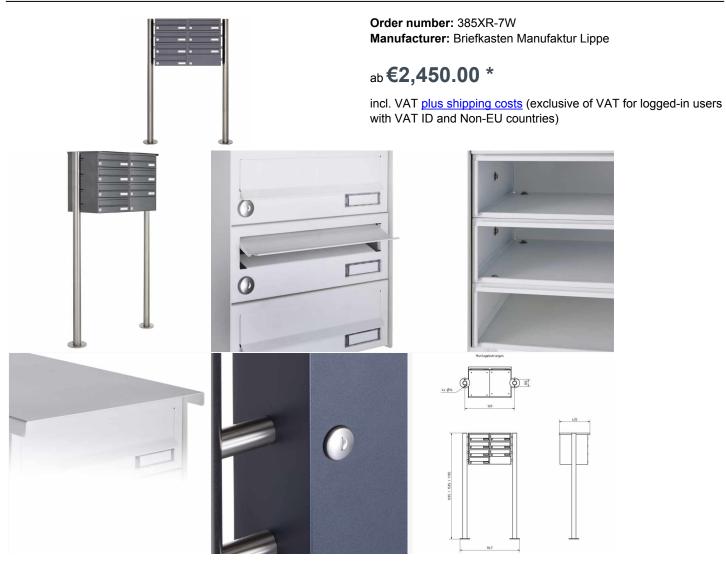

## 7-compartment 4x2 stainless steel free-standing letterbox Design BASIC Plus 385X ST-R - RAL of your choice

Modern free-standing letterbox for 7 parties made in Germany by Briefkasten Manufaktur.

The letterboxes are made of stainless steel V2A, powder coated in RAL color, the stand elements are made of weatherproof stainless steel V2A, ground. The very high quality workmanship and the sophisticated concept make this mailbox system our top seller. A rain drainage edge for optimal water protection, an insertion flap with rubber lip, the solid changeable name plate and the robust lock distinguish this free-standing letterbox. This letterbox is easy to clean and insensitive.

- 7-compartment free-standing letterbox made of stainless steel V2A, powder coated in RAL color
- The system is manufactured at Briefkasten Manufaktur. German quality production "Made in Germany".
- The mailboxes comply with DIN/EN 13724. Insertion size (3.5 cm x 26.5 cm) for C4 high, here fit even large letters without bending.
- Insertion flaps with noise-damping rubber lip for very quiet insertion of mail.
- The doors can be opened from left to right.
- Incl. 2 keys with key number and change name plate under the access flap per mailbox.
- Incl. close-fitting side panel + rain cover made of stainless steel V2A, powder-coated in RAL color.
- The stand elements are made of 60.0 mm V2A stainless steel 1.4301, ground for screw mounting or for setting in concrete.

## Abmessungen & Details

| Number of parties:            | 7                                                                                                                                                                                                                                                  |
|-------------------------------|----------------------------------------------------------------------------------------------------------------------------------------------------------------------------------------------------------------------------------------------------|
| Item withdrawal:              | Front                                                                                                                                                                                                                                              |
| Base material:                | Stainless steel                                                                                                                                                                                                                                    |
| Height single box in cm:      | 11,0                                                                                                                                                                                                                                               |
| Width single box in cm:       | 30,0                                                                                                                                                                                                                                               |
| Volume single box in liters:  | 12,0                                                                                                                                                                                                                                               |
| Height letter slot in cm:     | 3,5                                                                                                                                                                                                                                                |
| Width letter slot in cm:      | 26,5                                                                                                                                                                                                                                               |
| Height letterbox system in cm | : 44,0                                                                                                                                                                                                                                             |
| Width letterbox system in cm: | 60,0                                                                                                                                                                                                                                               |
| Overall height in cm:         | 120,0   150,0   170,0                                                                                                                                                                                                                              |
| Total width in cm:            | 76,5                                                                                                                                                                                                                                               |
| Depth in cm:                  | 43,5                                                                                                                                                                                                                                               |
| Weight in kg:                 | 47,0                                                                                                                                                                                                                                               |
| Delivery condition:           | Delivery is made in blocks, stand elements / letterbox divided                                                                                                                                                                                     |
| Shipping information:         | Depending on the order volume, delivery is made by parcel shipment or bulky goods shipment. Partial deliveries are possible for products that can be disassembled (e.g., for floor-standing mailboxes, the stand & box can be shipped separately). |