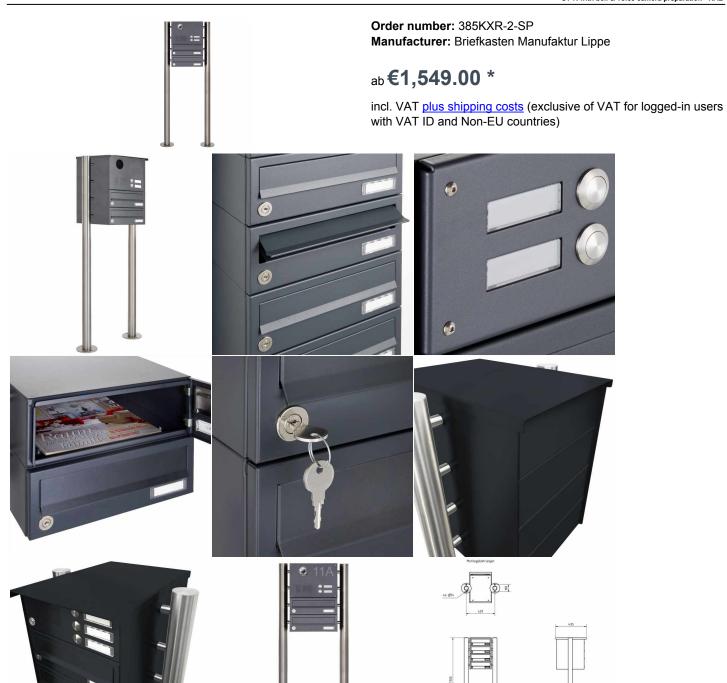

## 2-compartment Stainless steel free-standing letterbox Design BASIC Plus 385KX ST-R with bell & intercom camera preparation - RAL of your choice

Modern free-standing letterbox for 2 parties made in Germany by Briefkasten Manufaktur.

The letterboxes are made of stainless steel V2A, powder coated in RAL color, the stand elements are made of weather-resistant stainless steel V2A, ground. The very high quality workmanship and the sophisticated concept make this mailbox system our top seller. A rain drainage edge for optimal water protection, an insertion flap with rubber lip, the solid changeable name plate and the robust lock distinguish this free-standing letterbox. This mailbox is easy to clean and insensitive. Thanks to the construction method, self-assembly is uncomplicated.

- · 2-compartment free-standing letterbox made of stainless steel V2A, powder coated in RAL color
- The system is made at the letterbox manufactory. German quality production "Made in Germany".
- The mailboxes comply with DIN/EN 13724. Insertion size (3.5 cm x 26.5 cm) for C4 high, here fit even large letters without bending.
- Insertion flaps with noise-damping rubber lip for very quiet insertion of mail.
- The doors can be opened from left to right.
- Incl. 2 keys with key number and change name plate under the access flap per mailbox.
- Incl. close-fitting side panel + rain cover made of stainless steel V2A, powder-coated in RAL color.
- The stand elements are made of 60.0 mm V2A stainless steel 1.4301, ground for screw mounting or for setting in concrete.
- · Speech-bell part made of stainless steel V2A, powder-coated in RAL-color
- · Preparation (built-in loudspeaker not included) for intercom system possible. Optionally with universal adapter for all commercially available built-in speakers.
- · Universal adapter is suitable for all commercially available built-in speakers (Siedle, Ritto, TCS, Busch-Jäger, Gira, Legrand Bticino, ELCOM, Auerswald, Comelit and many more).
- Round stainless steel bell push type: Grothe Protact, max. 24 V AC/DC, 1.5 A, IP 54 (pressure force limitation).
- · Anti-vandalism the nameplate is dent-proof and impact-resistant, the plastic is flame-retardant.
- Preparation (camera not included) for a camera.
- Cable access: Ø 14.0 mm (on the right side). Invisible cable routing through the stand element.