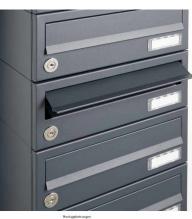

Thanks to the construction method, self-assembly is uncomplicated.

- 24-compartment free-standing letterbox made of galvanized steel, powder coated in anthracite gray RAL 7016
- The system is made at the letterbox manufactory. German quality production "Made in Germany".
- The mailboxes comply with DIN/EN 13724. Insertion size (3.5 cm x 26.5 cm) for C4 high, here fit even large letters without bending.
- Insertion flaps with noise-damping rubber lip for very quiet insertion of mail.
- The doors can be opened from left to right.
- Incl. 2 keys with key number and changeable name plate under the access flap per mailbox.
- Optionally with close-fitting side panel + rain roof made of stainless steel V2A, powder coated in RAL 7016 anthracite gray fine structure matt.
- The stand elements are made of 60.0 mm V2A stainless steel 1.4301, ground for screw mounting or for setting in concrete. **Important information:**

Mail is only protected from moisture and dirt when fully inserted and the flap is closed. In certain extreme weather conditions, water can still enter (according to DIN EN 13724 up to 1ccm). This is not a reason for complaint.