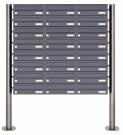

## 24-compartment Letterbox system freestanding Design BASIC 385-7016 ST-R - RAL 7016 anthracite gray

Modern free-standing letterbox for 24 parties made in Germany by Briefkasten Manufaktur.

The letterboxes are made of galvanized steel, powder coated in anthracite gray RAL 7016, the stand elements are made of weather-resistant stainless steel V2A, ground. The very high quality workmanship and the sophisticated concept make this mailbox system our top seller. A rain drainage edge for optimal water protection, an insertion flap with rubber lip, the solid changeable name plate and the robust lock distinguish this free-standing letterbox. This mailbox is easy to clean and insensitive.

Thanks to the construction method, self-assembly is uncomplicated.

- 24-compartment free-standing letterbox made of galvanized steel, powder coated in anthracite gray RAL 7016
- The system is made at the letterbox manufactory. German quality production "Made in Germany".
- The mailboxes comply with DIN/EN 13724. Insertion size (3.5 cm x 26.5 cm) for C4 high, here fit even large letters without bending.
- Insertion flaps with noise-damping rubber lip for very quiet insertion of mail.
- The doors can be opened from left to right.
- Incl. 2 keys with key number and changeable name plate under the access flap per mailbox.
- Optionally with close-fitting side panel + rain roof made of stainless steel V2A, powder coated in RAL 7016 anthracite gray fine structure matt.
- The stand elements are made of 60.0 mm V2A stainless steel 1.4301, ground for screw mounting or for setting in concrete. **Important information:**

## Abmessungen & Details

| _                             |                                                                                                                                                                                                                                                    |
|-------------------------------|----------------------------------------------------------------------------------------------------------------------------------------------------------------------------------------------------------------------------------------------------|
| Number of parties:            | 24                                                                                                                                                                                                                                                 |
| Item withdrawal:              | Front                                                                                                                                                                                                                                              |
| Base material:                | Steel galvanized, Stainless steel                                                                                                                                                                                                                  |
| Height single box in cm:      | 11,0                                                                                                                                                                                                                                               |
| Width single box in cm:       | 30,0                                                                                                                                                                                                                                               |
| Volume single box in liters:  | 12,0                                                                                                                                                                                                                                               |
| Height letter slot in cm:     | 3,5                                                                                                                                                                                                                                                |
| Width letter slot in cm:      | 26,5                                                                                                                                                                                                                                               |
| Height letterbox system in cm | : 88,0                                                                                                                                                                                                                                             |
| Width letterbox system in cm: | 90,0                                                                                                                                                                                                                                               |
| Overall height in cm:         | 150,0   170,0                                                                                                                                                                                                                                      |
| Total width in cm:            | 106,5                                                                                                                                                                                                                                              |
| Depth in cm:                  | 43,5                                                                                                                                                                                                                                               |
| Weight in kg:                 | 98,0                                                                                                                                                                                                                                               |
| Delivery condition:           | Delivery is made in blocks, stand elements / letterbox divided                                                                                                                                                                                     |
| Shipping information:         | Depending on the order volume, delivery is made by parcel shipment or bulky goods shipment. Partial deliveries are possible for products that can be disassembled (e.g., for floor-standing mailboxes, the stand & box can be shipped separately). |