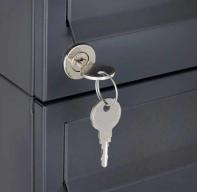

Thanks to the construction method, self-assembly is uncomplicated.

- 24-compartment free-standing letterbox made of galvanized steel, powder coated in anthracite gray RAL 7016
- The system is made at the letterbox manufactory. German quality production "Made in Germany".
- The mailboxes comply with DIN/EN 13724. Insertion size (3.5 cm x 26.5 cm) for C4 high, here fit even large letters without bending.
- Insertion flaps with noise-damping rubber lip for very quiet insertion of mail.
- The doors can be opened from left to right.
- Incl. 2 keys with key number and changeable name plate under the access flap per mailbox.
- Optionally with close-fitting side panel + rain roof made of stainless steel V2A, powder coated in RAL 7016 anthracite gray fine structure matt.
- The stand elements are made of 60.0 mm V2A stainless steel 1.4301, ground for screw mounting or for setting in concrete. **Important information:**