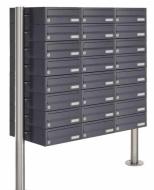

## 24-compartment Letterbox system freestanding Design BASIC 385-7016 ST-R - RAL 7016 anthracite gray

Modern free-standing letterbox for 24 parties made in Germany by Briefkasten Manufaktur.

The letterboxes are made of galvanized steel, powder coated in anthracite gray RAL 7016, the stand elements are made of weather-resistant stainless steel V2A, ground. The very high quality workmanship and the sophisticated concept make this mailbox system our top seller. A rain drainage edge for optimal water protection, an insertion flap with rubber lip, the solid changeable name plate and the robust lock distinguish this free-standing letterbox. This mailbox is easy to clean and insensitive.

Thanks to the construction method, self-assembly is uncomplicated.

- 24-compartment free-standing letterbox made of galvanized steel, powder coated in anthracite gray RAL 7016
- The system is made at the letterbox manufactory. German quality production "Made in Germany".
- The mailboxes comply with DIN/EN 13724. Insertion size (3.5 cm x 26.5 cm) for C4 high, here fit even large letters without bending.
- Insertion flaps with noise-damping rubber lip for very quiet insertion of mail.
- The doors can be opened from left to right.
- Incl. 2 keys with key number and changeable name plate under the access flap per mailbox.
- Optionally with close-fitting side panel + rain roof made of stainless steel V2A, powder coated in RAL 7016 anthracite gray fine structure matt.
- The stand elements are made of 60.0 mm V2A stainless steel 1.4301, ground for screw mounting or for setting in concrete. **Important information:**

## Abmessungen & Details

| _                             |                                                                                                                                                                                                                                                    |
|-------------------------------|----------------------------------------------------------------------------------------------------------------------------------------------------------------------------------------------------------------------------------------------------|
| Number of parties:            | 24                                                                                                                                                                                                                                                 |
| Item withdrawal:              | Front                                                                                                                                                                                                                                              |
| Base material:                | Steel galvanized, Stainless steel                                                                                                                                                                                                                  |
| Height single box in cm:      | 11,0                                                                                                                                                                                                                                               |
| Width single box in cm:       | 30,0                                                                                                                                                                                                                                               |
| Volume single box in liters:  | 12,0                                                                                                                                                                                                                                               |
| Height letter slot in cm:     | 3,5                                                                                                                                                                                                                                                |
| Width letter slot in cm:      | 26,5                                                                                                                                                                                                                                               |
| Height letterbox system in cm | : 88,0                                                                                                                                                                                                                                             |
| Width letterbox system in cm: | 90,0                                                                                                                                                                                                                                               |
| Overall height in cm:         | 150,0   170,0                                                                                                                                                                                                                                      |
| Total width in cm:            | 106,5                                                                                                                                                                                                                                              |
| Depth in cm:                  | 43,5                                                                                                                                                                                                                                               |
| Weight in kg:                 | 98,0                                                                                                                                                                                                                                               |
| Delivery condition:           | Delivery is made in blocks, stand elements / letterbox divided                                                                                                                                                                                     |
| Shipping information:         | Depending on the order volume, delivery is made by parcel shipment or bulky goods shipment. Partial deliveries are possible for products that can be disassembled (e.g., for floor-standing mailboxes, the stand & box can be shipped separately). |