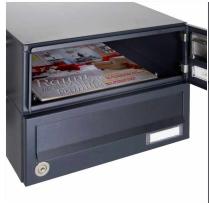

## 24-compartment Letterbox system freestanding Design BASIC 385-7016 ST-R - RAL 7016 anthracite gray

Modern free-standing letterbox for 24 parties made in Germany by Briefkasten Manufaktur.

The letterboxes are made of galvanized steel, powder coated in anthracite gray RAL 7016, the stand elements are made of weather-resistant stainless steel V2A, ground. The very high quality workmanship and the sophisticated concept make this mailbox system our top seller. A rain drainage edge for optimal water protection, an insertion flap with rubber lip, the solid changeable name plate and the robust lock distinguish this free-standing letterbox. This mailbox is easy to clean and insensitive.

Thanks to the construction method, self-assembly is uncomplicated.

- 24-compartment free-standing letterbox made of galvanized steel, powder coated in anthracite gray RAL 7016
- The system is made at the letterbox manufactory. German quality production "Made in Germany".
- The mailboxes comply with DIN/EN 13724. Insertion size (3.5 cm x 26.5 cm) for C4 high, here fit even large letters without bending.
- Insertion flaps with noise-damping rubber lip for very quiet insertion of mail.
- The doors can be opened from left to right.
- Incl. 2 keys with key number and changeable name plate under the access flap per mailbox.
- Optionally with close-fitting side panel + rain roof made of stainless steel V2A, powder coated in RAL 7016 anthracite gray fine structure matt.
- The stand elements are made of 60.0 mm V2A stainless steel 1.4301, ground for screw mounting or for setting in concrete. **Important information:**

Mail is only protected from moisture and dirt when fully inserted and the flap is closed. In certain extreme weather conditions, water can still enter (according to DIN EN 13724 up to 1ccm). This is not a reason for complaint.