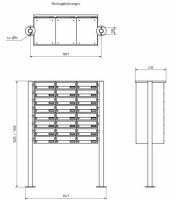

## Abmessungen & Details

| _                             |                                                                                                                                                                                                                                                    |
|-------------------------------|----------------------------------------------------------------------------------------------------------------------------------------------------------------------------------------------------------------------------------------------------|
| Number of parties:            | 24                                                                                                                                                                                                                                                 |
| Item withdrawal:              | Front                                                                                                                                                                                                                                              |
| Base material:                | Steel galvanized, Stainless steel                                                                                                                                                                                                                  |
| Height single box in cm:      | 11,0                                                                                                                                                                                                                                               |
| Width single box in cm:       | 30,0                                                                                                                                                                                                                                               |
| Volume single box in liters:  | 12,0                                                                                                                                                                                                                                               |
| Height letter slot in cm:     | 3,5                                                                                                                                                                                                                                                |
| Width letter slot in cm:      | 26,5                                                                                                                                                                                                                                               |
| Height letterbox system in cm | : 88,0                                                                                                                                                                                                                                             |
| Width letterbox system in cm: | 90,0                                                                                                                                                                                                                                               |
| Overall height in cm:         | 150,0   170,0                                                                                                                                                                                                                                      |
| Total width in cm:            | 106,5                                                                                                                                                                                                                                              |
| Depth in cm:                  | 43,5                                                                                                                                                                                                                                               |
| Weight in kg:                 | 98,0                                                                                                                                                                                                                                               |
| Delivery condition:           | Delivery is made in blocks, stand elements / letterbox divided                                                                                                                                                                                     |
| Shipping information:         | Depending on the order volume, delivery is made by parcel shipment or bulky goods shipment. Partial deliveries are possible for products that can be disassembled (e.g., for floor-standing mailboxes, the stand & box can be shipped separately). |