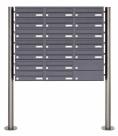

## 19-compartment Letterbox system freestanding design BASIC 385 ST-R - RAL 7016 anthracite gray

Modern free-standing letterbox for 19 parties made in Germany by Briefkasten Manufaktur.

The letterboxes are made of galvanized steel, powder coated in anthracite gray RAL 7016, the stand elements are made of weather-resistant stainless steel V2A, ground. The very high quality workmanship and the sophisticated concept make this mailbox system our top seller. A rain drainage edge for optimal water protection, an insertion flap with rubber lip, the solid changeable name plate and the robust lock distinguish this free-standing letterbox. This mailbox is easy to clean and insensitive.

Thanks to the construction method, self-assembly is uncomplicated.

- 19-compartment free-standing letterbox made of galvanized steel, powder coated in anthracite gray RAL 7016
- The system is made at the letterbox manufactory. German quality production "Made in Germany".
- The mailboxes comply with DIN/EN 13724. Insertion size (3.5 cm x 26.5 cm) for C4 high, here fit even large letters without bending.
- Insertion flaps with noise-damping rubber lip for very quiet insertion of mail.
- The doors can be opened from left to right.
- Incl. 2 keys with key number and changeable name plate under the access flap per mailbox.
- Optionally with close-fitting side panel + rain roof made of stainless steel V2A, powder coated in RAL 7016 anthracite gray fine structure matt.
- The stand elements are made of 60.0 mm V2A stainless steel 1.4301, ground for screw mounting or for setting in concrete. **Important information:**

## **Abmessungen & Details**

| Number of parties:            | 19                                                                                                                                                                                                                                                 |
|-------------------------------|----------------------------------------------------------------------------------------------------------------------------------------------------------------------------------------------------------------------------------------------------|
| Item withdrawal:              | Front                                                                                                                                                                                                                                              |
| Base material:                | Steel galvanized, Stainless steel                                                                                                                                                                                                                  |
| Height single box in cm:      | 11,0                                                                                                                                                                                                                                               |
| Width single box in cm:       | 30,0                                                                                                                                                                                                                                               |
| Volume single box in liters:  | 12,0                                                                                                                                                                                                                                               |
| Height letter slot in cm:     | 3,5                                                                                                                                                                                                                                                |
| Width letter slot in cm:      | 26,5                                                                                                                                                                                                                                               |
| Height letterbox system in cm | : 77,0                                                                                                                                                                                                                                             |
| Width letterbox system in cm: | 90,0                                                                                                                                                                                                                                               |
| Overall height in cm:         | 120,0   150,0   170,0                                                                                                                                                                                                                              |
| Total width in cm:            | 106,0                                                                                                                                                                                                                                              |
| Depth in cm:                  | 43,5                                                                                                                                                                                                                                               |
| Weight in kg:                 | 88,0                                                                                                                                                                                                                                               |
| Delivery condition:           | Delivery is made in blocks, stand elements / letterbox divided                                                                                                                                                                                     |
| Shipping information:         | Depending on the order volume, delivery is made by parcel shipment or bulky goods shipment. Partial deliveries are possible for products that can be disassembled (e.g., for floor-standing mailboxes, the stand & box can be shipped separately). |