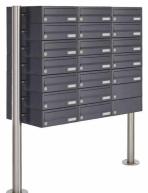

## 19-compartment Letterbox system freestanding design BASIC 385 ST-R - RAL 7016 anthracite gray

Modern free-standing letterbox for 19 parties made in Germany by Briefkasten Manufaktur.

The letterboxes are made of galvanized steel, powder coated in anthracite gray RAL 7016, the stand elements are made of weather-resistant stainless steel V2A, ground. The very high quality workmanship and the sophisticated concept make this mailbox system our top seller. A rain drainage edge for optimal water protection, an insertion flap with rubber lip, the solid changeable name plate and the robust lock distinguish this free-standing letterbox. This mailbox is easy to clean and insensitive.

Thanks to the construction method, self-assembly is uncomplicated.

- 19-compartment free-standing letterbox made of galvanized steel, powder coated in anthracite gray RAL 7016
- The system is made at the letterbox manufactory. German quality production "Made in Germany".
- The mailboxes comply with DIN/EN 13724. Insertion size (3.5 cm x 26.5 cm) for C4 high, here fit even large letters without bending.
- Insertion flaps with noise-damping rubber lip for very quiet insertion of mail.
- The doors can be opened from left to right.
- Incl. 2 keys with key number and changeable name plate under the access flap per mailbox.
- Optionally with close-fitting side panel + rain roof made of stainless steel V2A, powder coated in RAL 7016 anthracite gray fine structure matt.
- The stand elements are made of 60.0 mm V2A stainless steel 1.4301, ground for screw mounting or for setting in concrete. **Important information:**

## **Abmessungen & Details**

| Number of parties:            | 19                                                                                                                                                                                                                                                 |
|-------------------------------|----------------------------------------------------------------------------------------------------------------------------------------------------------------------------------------------------------------------------------------------------|
| Item withdrawal:              | Front                                                                                                                                                                                                                                              |
| Base material:                | Steel galvanized, Stainless steel                                                                                                                                                                                                                  |
| Height single box in cm:      | 11,0                                                                                                                                                                                                                                               |
| Width single box in cm:       | 30,0                                                                                                                                                                                                                                               |
| Volume single box in liters:  | 12,0                                                                                                                                                                                                                                               |
| Height letter slot in cm:     | 3,5                                                                                                                                                                                                                                                |
| Width letter slot in cm:      | 26,5                                                                                                                                                                                                                                               |
| Height letterbox system in cm | : 77,0                                                                                                                                                                                                                                             |
| Width letterbox system in cm: | 90,0                                                                                                                                                                                                                                               |
| Overall height in cm:         | 120,0   150,0   170,0                                                                                                                                                                                                                              |
| Total width in cm:            | 106,0                                                                                                                                                                                                                                              |
| Depth in cm:                  | 43,5                                                                                                                                                                                                                                               |
| Weight in kg:                 | 88,0                                                                                                                                                                                                                                               |
| Delivery condition:           | Delivery is made in blocks, stand elements / letterbox divided                                                                                                                                                                                     |
| Shipping information:         | Depending on the order volume, delivery is made by parcel shipment or bulky goods shipment. Partial deliveries are possible for products that can be disassembled (e.g., for floor-standing mailboxes, the stand & box can be shipped separately). |