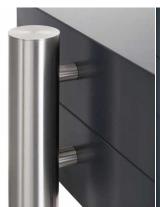

Thanks to the construction method, self-assembly is uncomplicated.

- 19-compartment free-standing letterbox made of galvanized steel, powder coated in anthracite gray RAL 7016
- The system is made at the letterbox manufactory. German quality production "Made in Germany".
- The mailboxes comply with DIN/EN 13724. Insertion size (3.5 cm x 26.5 cm) for C4 high, here fit even large letters without bending.
- Insertion flaps with noise-damping rubber lip for very quiet insertion of mail.
- The doors can be opened from left to right.
- Incl. 2 keys with key number and changeable name plate under the access flap per mailbox.
- Optionally with close-fitting side panel + rain roof made of stainless steel V2A, powder coated in RAL 7016 anthracite gray fine structure matt.
- The stand elements are made of 60.0 mm V2A stainless steel 1.4301, ground for screw mounting or for setting in concrete. **Important information:**