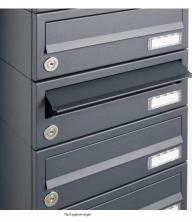

Thanks to the construction method, self-assembly is uncomplicated.

- 19-compartment free-standing letterbox made of galvanized steel, powder coated in anthracite gray RAL 7016
- The system is made at the letterbox manufactory. German quality production "Made in Germany".
- The mailboxes comply with DIN/EN 13724. Insertion size (3.5 cm x 26.5 cm) for C4 high, here fit even large letters without bending.
- Insertion flaps with noise-damping rubber lip for very quiet insertion of mail.
- The doors can be opened from left to right.
- Incl. 2 keys with key number and changeable name plate under the access flap per mailbox.
- Optionally with close-fitting side panel + rain roof made of stainless steel V2A, powder coated in RAL 7016 anthracite gray fine structure matt.
- The stand elements are made of 60.0 mm V2A stainless steel 1.4301, ground for screw mounting or for setting in concrete. **Important information:**

Mail is only protected from moisture and dirt when fully inserted and the flap is closed. In certain extreme weather conditions, water can still enter (according to DIN EN 13724 up to 1ccm). This is not a reason for complaint.