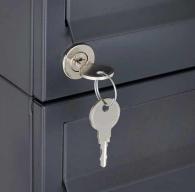

Thanks to the construction method, self-assembly is uncomplicated.

- 19-compartment free-standing letterbox made of galvanized steel, powder coated in anthracite gray RAL 7016
- The system is made at the letterbox manufactory. German quality production "Made in Germany".
- The mailboxes comply with DIN/EN 13724. Insertion size (3.5 cm x 26.5 cm) for C4 high, here fit even large letters without bending.
- Insertion flaps with noise-damping rubber lip for very quiet insertion of mail.
- The doors can be opened from left to right.
- Incl. 2 keys with key number and changeable name plate under the access flap per mailbox.
- Optionally with close-fitting side panel + rain roof made of stainless steel V2A, powder coated in RAL 7016 anthracite gray fine structure matt.
- The stand elements are made of 60.0 mm V2A stainless steel 1.4301, ground for screw mounting or for setting in concrete. **Important information:**