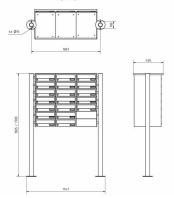

## **Abmessungen & Details**

| Number of parties:            | 19                                                                                                                                                                                                                                                 |
|-------------------------------|----------------------------------------------------------------------------------------------------------------------------------------------------------------------------------------------------------------------------------------------------|
| Item withdrawal:              | Front                                                                                                                                                                                                                                              |
| Base material:                | Steel galvanized, Stainless steel                                                                                                                                                                                                                  |
| Height single box in cm:      | 11,0                                                                                                                                                                                                                                               |
| Width single box in cm:       | 30,0                                                                                                                                                                                                                                               |
| Volume single box in liters:  | 12,0                                                                                                                                                                                                                                               |
| Height letter slot in cm:     | 3,5                                                                                                                                                                                                                                                |
| Width letter slot in cm:      | 26,5                                                                                                                                                                                                                                               |
| Height letterbox system in cm | : 77,0                                                                                                                                                                                                                                             |
| Width letterbox system in cm: | 90,0                                                                                                                                                                                                                                               |
| Overall height in cm:         | 120,0   150,0   170,0                                                                                                                                                                                                                              |
| Total width in cm:            | 106,0                                                                                                                                                                                                                                              |
| Depth in cm:                  | 43,5                                                                                                                                                                                                                                               |
| Weight in kg:                 | 88,0                                                                                                                                                                                                                                               |
| Delivery condition:           | Delivery is made in blocks, stand elements / letterbox divided                                                                                                                                                                                     |
| Shipping information:         | Depending on the order volume, delivery is made by parcel shipment or bulky goods shipment. Partial deliveries are possible for products that can be disassembled (e.g., for floor-standing mailboxes, the stand & box can be shipped separately). |