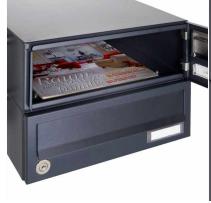

## 19-compartment Letterbox system freestanding design BASIC 385 ST-R - RAL 7016 anthracite gray

Modern free-standing letterbox for 19 parties made in Germany by Briefkasten Manufaktur.

The letterboxes are made of galvanized steel, powder coated in anthracite gray RAL 7016, the stand elements are made of weather-resistant stainless steel V2A, ground. The very high quality workmanship and the sophisticated concept make this mailbox system our top seller. A rain drainage edge for optimal water protection, an insertion flap with rubber lip, the solid changeable name plate and the robust lock distinguish this free-standing letterbox. This mailbox is easy to clean and insensitive.

Thanks to the construction method, self-assembly is uncomplicated.

- 19-compartment free-standing letterbox made of galvanized steel, powder coated in anthracite gray RAL 7016
- The system is made at the letterbox manufactory. German quality production "Made in Germany".
- The mailboxes comply with DIN/EN 13724. Insertion size (3.5 cm x 26.5 cm) for C4 high, here fit even large letters without bending.
- Insertion flaps with noise-damping rubber lip for very quiet insertion of mail.
- The doors can be opened from left to right.
- Incl. 2 keys with key number and changeable name plate under the access flap per mailbox.
- Optionally with close-fitting side panel + rain roof made of stainless steel V2A, powder coated in RAL 7016 anthracite gray fine structure matt.
- The stand elements are made of 60.0 mm V2A stainless steel 1.4301, ground for screw mounting or for setting in concrete. **Important information:**

Mail is only protected from moisture and dirt when fully inserted and the flap is closed. In certain extreme weather conditions, water can still enter (according to DIN EN 13724 up to 1ccm). This is not a reason for complaint.