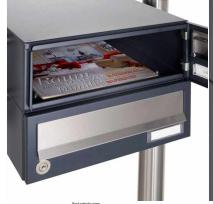

The letterboxes are made of galvanized steel, powder coated in anthracite gray RAL 7016, the stand elements and access flaps are made of weather-resistant stainless steel V2A, polished. The very high quality workmanship and the sophisticated concept make this mailbox system our top seller. A rain drainage edge for optimal water protection, an insertion flap with rubber lip, the solid changeable name plate and the robust lock distinguish this free-standing letterbox. This mailbox is easy to clean and insensitive. Thanks to the construction method, self-assembly is uncomplicated.

- 17-compartment free-standing letterbox made of galvanized steel, powder coated in anthracite gray RAL 7016
- The system is made at the letterbox manufactory. German quality production "Made in Germany".
- The mailboxes comply with DIN/EN 13724. Insertion size (3.5 cm x 26.5 cm) for C4 high, here fit even large letters without bending.
- Insertion flaps made of stainless steel, ground with noise-damping rubber lip for very quiet insertion of mail.
- The doors open from left to right.
- Incl. 2 keys with key number and change name plate under the access flap per mailbox.
- Optionally with close-fitting side panel + rain roof made of stainless steel V2A, powder coated in RAL 7016 anthracite gray fine structure matt.
- The stand elements are made of 60.0 mm V2A stainless steel 1.4301, ground for screw mounting or for setting in concrete. **Important information:**

Mail is only protected from moisture and dirt when fully inserted and the flap is closed. In certain extreme weather conditions, water can still enter (according to DIN EN 13724 up to 1ccm). This is not a reason for complaint.