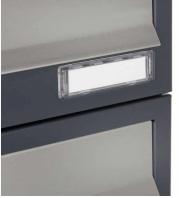

- 17-compartment free-standing letterbox made of galvanized steel, powder coated in anthracite gray RAL 7016
- The system is made at the letterbox manufactory. German quality production "Made in Germany".
- The mailboxes comply with DIN/EN 13724. Insertion size (3.5 cm x 26.5 cm) for C4 high, here fit even large letters without bending.
- Insertion flaps made of stainless steel, ground with noise-damping rubber lip for very quiet insertion of mail.
- The doors open from left to right.
- Incl. 2 keys with key number and change name plate under the access flap per mailbox.
- Optionally with close-fitting side panel + rain roof made of stainless steel V2A, powder coated in RAL 7016 anthracite gray fine structure matt.
- The stand elements are made of 60.0 mm V2A stainless steel 1.4301, ground for screw mounting or for setting in concrete. **Important information:**