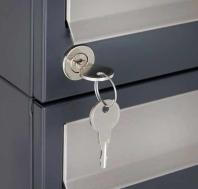

- 17-compartment free-standing letterbox made of galvanized steel, powder coated in anthracite gray RAL 7016
- The system is made at the letterbox manufactory. German quality production "Made in Germany".
- The mailboxes comply with DIN/EN 13724. Insertion size (3.5 cm x 26.5 cm) for C4 high, here fit even large letters without bending.
- Insertion flaps made of stainless steel, ground with noise-damping rubber lip for very quiet insertion of mail.
- The doors open from left to right.
- Incl. 2 keys with key number and change name plate under the access flap per mailbox.
- Optionally with close-fitting side panel + rain roof made of stainless steel V2A, powder coated in RAL 7016 anthracite gray fine structure matt.
- The stand elements are made of 60.0 mm V2A stainless steel 1.4301, ground for screw mounting or for setting in concrete. **Important information:**