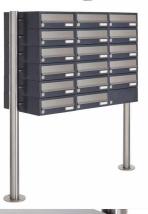

## 17-compartment 6x3 letterbox system freestanding design BASIC 385 ST-R - stainless steel RAL 7016 anthracite gray

Modern free-standing letterbox for 17 parties made in Germany by Briefkasten Manufaktur.

The letterboxes are made of galvanized steel, powder coated in anthracite gray RAL 7016, the stand elements and access flaps are made of weather-resistant stainless steel V2A, polished. The very high quality workmanship and the sophisticated concept make this mailbox system our top seller. A rain drainage edge for optimal water protection, an insertion flap with rubber lip, the solid changeable name plate and the robust lock distinguish this free-standing letterbox. This mailbox is easy to clean and insensitive. Thanks to the construction method, self-assembly is uncomplicated.

## **Abmessungen & Details**

| Number of parties:             | 17                                                                                                                                                                                                                                                 |
|--------------------------------|----------------------------------------------------------------------------------------------------------------------------------------------------------------------------------------------------------------------------------------------------|
| Item withdrawal:               | Front                                                                                                                                                                                                                                              |
| Base material:                 | Steel galvanized, Stainless steel                                                                                                                                                                                                                  |
| Height single box in cm:       | 11,0                                                                                                                                                                                                                                               |
| Width single box in cm:        | 30,0                                                                                                                                                                                                                                               |
| Volume single box in liters:   | 12,0                                                                                                                                                                                                                                               |
| Height letter slot in cm:      | 3,5                                                                                                                                                                                                                                                |
| Width letter slot in cm:       | 26,5                                                                                                                                                                                                                                               |
| Height letterbox system in cm: | : 66,0                                                                                                                                                                                                                                             |
| Width letterbox system in cm:  | 90,0                                                                                                                                                                                                                                               |
| Overall height in cm:          | 120,0   150,0   170,0                                                                                                                                                                                                                              |
| Total width in cm:             | 106,0                                                                                                                                                                                                                                              |
| Depth in cm:                   | 43,5                                                                                                                                                                                                                                               |
| Weight in kg:                  | 72,0                                                                                                                                                                                                                                               |
| Delivery condition:            | Delivery is made in blocks, stand elements / letterbox divided                                                                                                                                                                                     |
| Shipping information:          | Depending on the order volume, delivery is made by parcel shipment or bulky goods shipment. Partial deliveries are possible for products that can be disassembled (e.g., for floor-standing mailboxes, the stand & box can be shipped separately). |