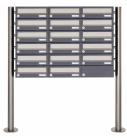

## 17-compartment 6x3 letterbox system freestanding design BASIC 385 ST-R - stainless steel RAL 7016 anthracite gray

Modern free-standing letterbox for 17 parties made in Germany by Briefkasten Manufaktur.

The letterboxes are made of galvanized steel, powder coated in anthracite gray RAL 7016, the stand elements and access flaps are made of weather-resistant stainless steel V2A, polished. The very high quality workmanship and the sophisticated concept make this mailbox system our top seller. A rain drainage edge for optimal water protection, an insertion flap with rubber lip, the solid changeable name plate and the robust lock distinguish this free-standing letterbox. This mailbox is easy to clean and insensitive. Thanks to the construction method, self-assembly is uncomplicated.

## **Abmessungen & Details**

| Number of parties:             | 17                                                                                                                                                                                                                                                 |
|--------------------------------|----------------------------------------------------------------------------------------------------------------------------------------------------------------------------------------------------------------------------------------------------|
| Item withdrawal:               | Front                                                                                                                                                                                                                                              |
| Base material:                 | Steel galvanized, Stainless steel                                                                                                                                                                                                                  |
| Height single box in cm:       | 11,0                                                                                                                                                                                                                                               |
| Width single box in cm:        | 30,0                                                                                                                                                                                                                                               |
| Volume single box in liters:   | 12,0                                                                                                                                                                                                                                               |
| Height letter slot in cm:      | 3,5                                                                                                                                                                                                                                                |
| Width letter slot in cm:       | 26,5                                                                                                                                                                                                                                               |
| Height letterbox system in cm: | : 66,0                                                                                                                                                                                                                                             |
| Width letterbox system in cm:  | 90,0                                                                                                                                                                                                                                               |
| Overall height in cm:          | 120,0   150,0   170,0                                                                                                                                                                                                                              |
| Total width in cm:             | 106,0                                                                                                                                                                                                                                              |
| Depth in cm:                   | 43,5                                                                                                                                                                                                                                               |
| Weight in kg:                  | 72,0                                                                                                                                                                                                                                               |
| Delivery condition:            | Delivery is made in blocks, stand elements / letterbox divided                                                                                                                                                                                     |
| Shipping information:          | Depending on the order volume, delivery is made by parcel shipment or bulky goods shipment. Partial deliveries are possible for products that can be disassembled (e.g., for floor-standing mailboxes, the stand & box can be shipped separately). |