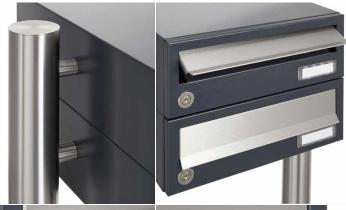

The letterboxes are made of galvanized steel, powder coated in anthracite gray RAL 7016, the stand elements and access flaps are made of weather-resistant stainless steel V2A, polished. The very high quality workmanship and the sophisticated concept make this mailbox system our top seller. A rain drainage edge for optimal water protection, an insertion flap with rubber lip, the solid changeable name plate and the robust lock distinguish this free-standing letterbox. This mailbox is easy to clean and insensitive. Thanks to the construction method, self-assembly is uncomplicated.

- 17-compartment free-standing letterbox made of galvanized steel, powder coated in anthracite gray RAL 7016
- The system is made at the letterbox manufactory. German quality production "Made in Germany".
- The mailboxes comply with DIN/EN 13724. Insertion size (3.5 cm x 26.5 cm) for C4 high, here fit even large letters without bending.
- Insertion flaps made of stainless steel, ground with noise-damping rubber lip for very quiet insertion of mail.
- The doors open from left to right.
- Incl. 2 keys with key number and change name plate under the access flap per mailbox.
- Optionally with close-fitting side panel + rain roof made of stainless steel V2A, powder coated in RAL 7016 anthracite gray fine structure matt.
- The stand elements are made of 60.0 mm V2A stainless steel 1.4301, ground for screw mounting or for setting in concrete. **Important information:**