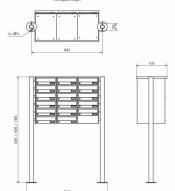

## **Abmessungen & Details**

| Number of parties:             | 17                                                                                                                                                                                                                                                 |
|--------------------------------|----------------------------------------------------------------------------------------------------------------------------------------------------------------------------------------------------------------------------------------------------|
| Item withdrawal:               | Front                                                                                                                                                                                                                                              |
| Base material:                 | Steel galvanized, Stainless steel                                                                                                                                                                                                                  |
| Height single box in cm:       | 11,0                                                                                                                                                                                                                                               |
| Width single box in cm:        | 30,0                                                                                                                                                                                                                                               |
| Volume single box in liters:   | 12,0                                                                                                                                                                                                                                               |
| Height letter slot in cm:      | 3,5                                                                                                                                                                                                                                                |
| Width letter slot in cm:       | 26,5                                                                                                                                                                                                                                               |
| Height letterbox system in cm: | : 66,0                                                                                                                                                                                                                                             |
| Width letterbox system in cm:  | 90,0                                                                                                                                                                                                                                               |
| Overall height in cm:          | 120,0   150,0   170,0                                                                                                                                                                                                                              |
| Total width in cm:             | 106,0                                                                                                                                                                                                                                              |
| Depth in cm:                   | 43,5                                                                                                                                                                                                                                               |
| Weight in kg:                  | 72,0                                                                                                                                                                                                                                               |
| Delivery condition:            | Delivery is made in blocks, stand elements / letterbox divided                                                                                                                                                                                     |
| Shipping information:          | Depending on the order volume, delivery is made by parcel shipment or bulky goods shipment. Partial deliveries are possible for products that can be disassembled (e.g., for floor-standing mailboxes, the stand & box can be shipped separately). |