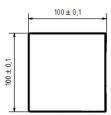

## **Abmessungen & Details**

| _                     |                                                                                                                                                                                                                                                   |
|-----------------------|---------------------------------------------------------------------------------------------------------------------------------------------------------------------------------------------------------------------------------------------------|
| Base material:        | Stainless steel                                                                                                                                                                                                                                   |
| Height in cm:         | 10,0                                                                                                                                                                                                                                              |
| Width in cm:          | 35,5                                                                                                                                                                                                                                              |
| Depth in cm:          | 10,0                                                                                                                                                                                                                                              |
| Weight in kg:         | 3,0                                                                                                                                                                                                                                               |
| Delivery condition:   | Delivery is completely assembled                                                                                                                                                                                                                  |
| Shipping information: | Depending on the order volume, delivery is made by parcel shipment or bulky goods shipment. Partial deliveries are possible for products that can be disassembled (e.g., for floor-standing mailboxes, the stand & box can be shipped separately) |