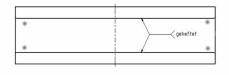

• Newspaper box made of stainless steel V2 A 1.4301, powder coated according to RAL color.

- Straight front panel.
- Water drainage perforation.
- For wall mounting incl. mounting material.

ZEITUNG