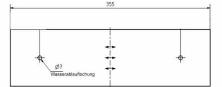

## **Abmessungen & Details**

| _                     |                                                                                                                                                                                                                                                   |
|-----------------------|---------------------------------------------------------------------------------------------------------------------------------------------------------------------------------------------------------------------------------------------------|
| Base material:        | Stainless steel                                                                                                                                                                                                                                   |
| Height in cm:         | 10,0                                                                                                                                                                                                                                              |
| Width in cm:          | 35,5                                                                                                                                                                                                                                              |
| Depth in cm:          | 10,0                                                                                                                                                                                                                                              |
| Weight in kg:         | 3,0                                                                                                                                                                                                                                               |
| Delivery condition:   | Delivery is completely assembled                                                                                                                                                                                                                  |
| Shipping information: | Depending on the order volume, delivery is made by parcel shipment or bulky goods shipment. Partial deliveries are possible for products that can be disassembled (e.g., for floor-standing mailboxes, the stand & box can be shipped separately) |