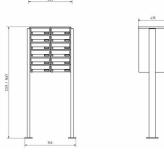

### **Abmessungen & Details**

| Number of parties:            | 7                                                                                                                                                                                                                                                     |
|-------------------------------|-------------------------------------------------------------------------------------------------------------------------------------------------------------------------------------------------------------------------------------------------------|
| Item withdrawal:              | Front                                                                                                                                                                                                                                                 |
| Base material:                | Stainless steel, Aluminum                                                                                                                                                                                                                             |
| Height single box in cm:      | 11,0                                                                                                                                                                                                                                                  |
| Width single box in cm:       | 30,0                                                                                                                                                                                                                                                  |
| Volume single box in liters:  | 12,0                                                                                                                                                                                                                                                  |
| Height letter slot in cm:     | 3,5                                                                                                                                                                                                                                                   |
| Width letter slot in cm:      | 26,5                                                                                                                                                                                                                                                  |
| Height letterbox system in cm | : 66,0                                                                                                                                                                                                                                                |
| Width letterbox system in cm: | 60,0                                                                                                                                                                                                                                                  |
| Overall height in cm:         | 120,0   160,0                                                                                                                                                                                                                                         |
| Total width in cm:            | 70,0                                                                                                                                                                                                                                                  |
| Depth in cm:                  | 43,5                                                                                                                                                                                                                                                  |
| Weight in kg:                 | 64,0                                                                                                                                                                                                                                                  |
| Delivery condition:           | Delivery is made in blocks, stand elements / letterbox divided                                                                                                                                                                                        |
| Shipping information:         | Depending on the order volume, delivery is made by parcel shipment or bulky goods shipment.<br>Partial deliveries are possible for products that can be disassembled (e.g., for floor-standing mailboxes, the stand & box can be shipped separately). |