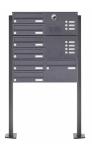

# 7-compartment free-standing letterbox Design BASIC Plus 385KXP ST-T with bell & voice - camera preparation

Modern free-standing letterbox for 7 parties made in Germany by Briefkasten Manufaktur.

The letterboxes are made of stainless steel V2A, powder coated in RAL color, the stand elements are made of anodized aluminum profile, powder coated in RAL color and are solidly manufactured and at the same time very elegant. A close-fitting side panel with rain cover and the rain gutters for optimal water protection, a throw-in flap with rubber lip, the solid change name plate and the robust lock distinguish this free-standing letterbox. This mailbox is easy to clean and insensitive.

Thanks to the construction method, self-assembly is uncomplicated.

• 7-compartment free-standing letterbox completely powder coated in RAL color

• The system is created at the letterbox manufactory. German quality production "Made in Germany".