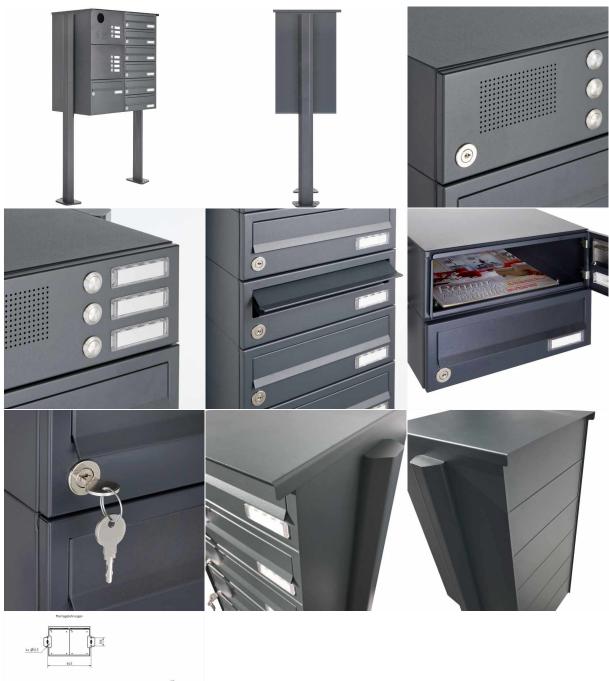

• The letterboxes are made of stainless steel V2A, powder coated in RAL color and comply with DIN/EN 13724. Insertion size (3.5

cm x 26.5 cm) for C4 high, here fit even large letters without bending.

• Insertion flaps with noise-damping rubber lip for very quiet insertion of mail.

• The doors can be opened from left to right.

• Incl. 2 keys with key number and change name plate under the access flap per mailbox.

- Incl. close-fitting side panel+rain cover made of stainless steel V2A, powder-coated in RAL color.
- · Bell function box made of stainless steel V2A, powder painted in RAL color

• Preparation (built-in speaker not included) for intercom system possible. Optionally with universal adapter for all commercially available built-in speakers.

• Universal adapter is suitable for all commercially available built-in speakers (Siedle, Ritto, TCS, Busch-Jäger, Gira, Legrand Bticino, ELCOM, Auerswald, Comelit and many more).

• Round stainless steel bell push type: Grothe Protact, max. 24 V AC/DC, 1.5 A, IP 54 (pressure force limitation).

• Anti-vandalism - the nameplate is dent-proof and impact-resistant, the plastic is flame-retardant.

- Preparation (camera not included) for a camera.
- The stand elements consist of an aluminum profile, powder coated in RAL color for screw mounting or setting in concrete.