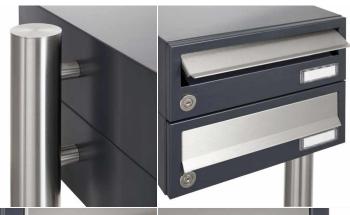

The mailboxes are made of galvanized steel, powder coated in anthracite gray RAL 7016, the stand elements and access flaps are made of weather-resistant stainless steel V2A, polished. The very high quality workmanship and the sophisticated concept make this mailbox system our top seller. A rain drainage edge for optimal water protection, an insertion flap with rubber lip, the solid changeable name plate and the robust lock distinguish this free-standing letterbox. This mailbox is easy to clean and insensitive. Thanks to the construction method, self-assembly is uncomplicated.

- 20-compartment free-standing letterbox made of galvanized steel, powder coated in anthracite gray RAL 7016
- The system is made at the letterbox manufactory. German quality production "Made in Germany".
- The mailboxes comply with DIN/EN 13724. Insertion size (3.5 cm x 26.5 cm) for C4 high, here fit even large letters without bending.
- Insertion flaps made of stainless steel, ground with noise-damping rubber lip for very quiet insertion of mail.
- The doors open from left to right.
- Incl. 2 keys with key number and change name plate under the access flap per mailbox.
- Optionally with close-fitting side panel + rain roof made of stainless steel V2A, powder coated in RAL 7016 anthracite gray fine structure matt.
- The stand elements are made of 60.0 mm V2A stainless steel 1.4301, ground for screw mounting or for setting in concrete. **Important information:**