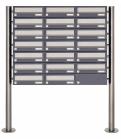

## 20-compartment 7x3 letterbox system freestanding design BASIC 385 ST-R - stainless steel RAL 7016 anthracite gray

Modern free-standing letterbox for 20 parties made in Germany by Briefkasten Manufaktur.

The mailboxes are made of galvanized steel, powder coated in anthracite gray RAL 7016, the stand elements and access flaps are made of weather-resistant stainless steel V2A, polished. The very high quality workmanship and the sophisticated concept make this mailbox system our top seller. A rain drainage edge for optimal water protection, an insertion flap with rubber lip, the solid changeable name plate and the robust lock distinguish this free-standing letterbox. This mailbox is easy to clean and insensitive. Thanks to the construction method, self-assembly is uncomplicated.

- 20-compartment free-standing letterbox made of galvanized steel, powder coated in anthracite gray RAL 7016
- The system is made at the letterbox manufactory. German quality production "Made in Germany".
- The mailboxes comply with DIN/EN 13724. Insertion size (3.5 cm x 26.5 cm) for C4 high, here fit even large letters without bending.
- Insertion flaps made of stainless steel, ground with noise-damping rubber lip for very quiet insertion of mail.
- The doors open from left to right.
- Incl. 2 keys with key number and change name plate under the access flap per mailbox.
- Optionally with close-fitting side panel + rain roof made of stainless steel V2A, powder coated in RAL 7016 anthracite gray fine structure matt.
- The stand elements are made of 60.0 mm V2A stainless steel 1.4301, ground for screw mounting or for setting in concrete. **Important information:**