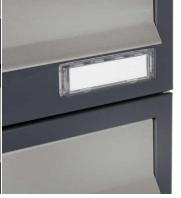

The mailboxes are made of galvanized steel, powder coated in anthracite gray RAL 7016, the stand elements and access flaps are made of weather-resistant stainless steel V2A, polished. The very high quality workmanship and the sophisticated concept make this mailbox system our top seller. A rain drainage edge for optimal water protection, an insertion flap with rubber lip, the solid changeable name plate and the robust lock distinguish this free-standing letterbox. This mailbox is easy to clean and insensitive. Thanks to the construction method, self-assembly is uncomplicated.

- 20-compartment free-standing letterbox made of galvanized steel, powder coated in anthracite gray RAL 7016
- The system is made at the letterbox manufactory. German quality production "Made in Germany".
- The mailboxes comply with DIN/EN 13724. Insertion size (3.5 cm x 26.5 cm) for C4 high, here fit even large letters without bending.
- Insertion flaps made of stainless steel, ground with noise-damping rubber lip for very quiet insertion of mail.
- The doors open from left to right.
- Incl. 2 keys with key number and change name plate under the access flap per mailbox.
- Optionally with close-fitting side panel + rain roof made of stainless steel V2A, powder coated in RAL 7016 anthracite gray fine structure matt.
- The stand elements are made of 60.0 mm V2A stainless steel 1.4301, ground for screw mounting or for setting in concrete. **Important information:**