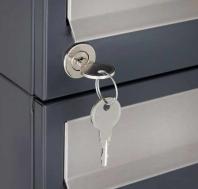

- 20-compartment free-standing letterbox made of galvanized steel, powder coated in anthracite gray RAL 7016
- The system is made at the letterbox manufactory. German quality production "Made in Germany".
- The mailboxes comply with DIN/EN 13724. Insertion size (3.5 cm x 26.5 cm) for C4 high, here fit even large letters without bending.
- Insertion flaps made of stainless steel, ground with noise-damping rubber lip for very quiet insertion of mail.
- The doors open from left to right.
- Incl. 2 keys with key number and change name plate under the access flap per mailbox.
- Optionally with close-fitting side panel + rain roof made of stainless steel V2A, powder coated in RAL 7016 anthracite gray fine structure matt.
- The stand elements are made of 60.0 mm V2A stainless steel 1.4301, ground for screw mounting or for setting in concrete. **Important information:**