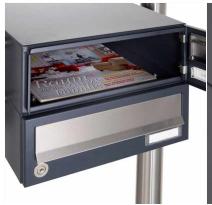

- 20-compartment free-standing letterbox made of galvanized steel, powder coated in anthracite gray RAL 7016
- The system is made at the letterbox manufactory. German quality production "Made in Germany".
- The mailboxes comply with DIN/EN 13724. Insertion size (3.5 cm x 26.5 cm) for C4 high, here fit even large letters without bending.
- Insertion flaps made of stainless steel, ground with noise-damping rubber lip for very quiet insertion of mail.
- The doors open from left to right.
- Incl. 2 keys with key number and change name plate under the access flap per mailbox.
- Optionally with close-fitting side panel + rain roof made of stainless steel V2A, powder coated in RAL 7016 anthracite gray fine structure matt.
- The stand elements are made of 60.0 mm V2A stainless steel 1.4301, ground for screw mounting or for setting in concrete. **Important information:**

Mail is only protected from moisture and dirt when fully inserted and the flap is closed. In certain extreme weather conditions, water can still enter (according to DIN EN 13724 up to 1ccm). This is not a reason for complaint.