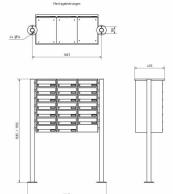

## Abmessungen & Details

| Number of parties:            | 20                                                                                                                                                                                                                                                 |
|-------------------------------|----------------------------------------------------------------------------------------------------------------------------------------------------------------------------------------------------------------------------------------------------|
| Item withdrawal:              | Front                                                                                                                                                                                                                                              |
| Base material:                | Steel galvanized, Stainless steel                                                                                                                                                                                                                  |
| Height single box in cm:      | 11,0                                                                                                                                                                                                                                               |
| Width single box in cm:       | 30,0                                                                                                                                                                                                                                               |
| Volume single box in liters:  | 12,0                                                                                                                                                                                                                                               |
| Height letter slot in cm:     | 3,5                                                                                                                                                                                                                                                |
| Width letter slot in cm:      | 26,5                                                                                                                                                                                                                                               |
| Height letterbox system in cm | : 77,0                                                                                                                                                                                                                                             |
| Width letterbox system in cm: | 90,0                                                                                                                                                                                                                                               |
| Overall height in cm:         | 120,0   150,0   170,0                                                                                                                                                                                                                              |
| Total width in cm:            | 106,0                                                                                                                                                                                                                                              |
| Depth in cm:                  | 43,5                                                                                                                                                                                                                                               |
| Weight in kg:                 | 88,0                                                                                                                                                                                                                                               |
| Delivery condition:           | Delivery is made in blocks, stand elements / letterbox divided                                                                                                                                                                                     |
| Shipping information:         | Depending on the order volume, delivery is made by parcel shipment or bulky goods shipment. Partial deliveries are possible for products that can be disassembled (e.g., for floor-standing mailboxes, the stand & box can be shipped separately). |