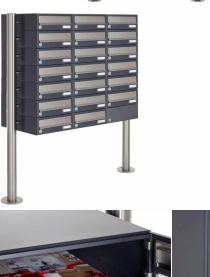

## 20-compartment 7x3 letterbox system freestanding design BASIC 385 ST-R - stainless steel RAL 7016 anthracite gray

Modern free-standing letterbox for 20 parties made in Germany by Briefkasten Manufaktur.

The mailboxes are made of galvanized steel, powder coated in anthracite gray RAL 7016, the stand elements and access flaps are made of weather-resistant stainless steel V2A, polished. The very high quality workmanship and the sophisticated concept make this mailbox system our top seller. A rain drainage edge for optimal water protection, an insertion flap with rubber lip, the solid changeable name plate and the robust lock distinguish this free-standing letterbox. This mailbox is easy to clean and insensitive. Thanks to the construction method, self-assembly is uncomplicated.

- 20-compartment free-standing letterbox made of galvanized steel, powder coated in anthracite gray RAL 7016
- The system is made at the letterbox manufactory. German quality production "Made in Germany".
- The mailboxes comply with DIN/EN 13724. Insertion size (3.5 cm x 26.5 cm) for C4 high, here fit even large letters without bending.
- Insertion flaps made of stainless steel, ground with noise-damping rubber lip for very quiet insertion of mail.
- The doors open from left to right.
- Incl. 2 keys with key number and change name plate under the access flap per mailbox.
- Optionally with close-fitting side panel + rain roof made of stainless steel V2A, powder coated in RAL 7016 anthracite gray fine structure matt.
- The stand elements are made of 60.0 mm V2A stainless steel 1.4301, ground for screw mounting or for setting in concrete. **Important information:**