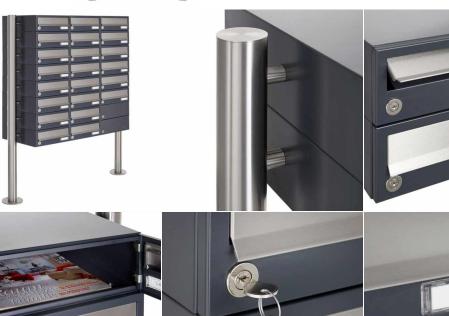

The mailboxes are made of galvanized steel, powder coated in anthracite gray RAL 7016, the stand elements and access flaps are made of weather-resistant stainless steel V2A, polished. The very high quality workmanship and the sophisticated concept make this mailbox system our top seller. A rain drainage edge for optimal water protection, an insertion flap with rubber lip, the solid changeable name plate and the robust lock distinguish this free-standing letterbox. This mailbox is easy to clean and insensitive. Thanks to the construction method, self-assembly is uncomplicated.

- 22-compartment free-standing letterbox made of galvanized steel, powder coated in anthracite gray RAL 7016
- The system is made at the letterbox manufactory. German quality production "Made in Germany".
- The mailboxes comply with DIN/EN 13724. Insertion size (3.5 cm x 26.5 cm) for C4 high, here fit even large letters without bending.
- Insertion flaps made of stainless steel, ground with noise-damping rubber lip for very quiet insertion of mail.
- The doors open from left to right.
- Incl. 2 keys with key number and change name plate under the access flap per mailbox.
- Optionally with close-fitting side panel + rain roof made of stainless steel V2A, powder coated in RAL 7016 anthracite gray fine structure matt.
- The stand elements are made of 60.0 mm V2A stainless steel 1.4301, ground for screw mounting or for setting in concrete. **Important information:**