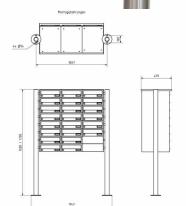

## Abmessungen & Details

| _                             |                                                                                                                                                                                                                                                    |
|-------------------------------|----------------------------------------------------------------------------------------------------------------------------------------------------------------------------------------------------------------------------------------------------|
| Number of parties:            | 22                                                                                                                                                                                                                                                 |
| Item withdrawal:              | Front                                                                                                                                                                                                                                              |
| Base material:                | Steel galvanized, Stainless steel                                                                                                                                                                                                                  |
| Height single box in cm:      | 11,0                                                                                                                                                                                                                                               |
| Width single box in cm:       | 30,0                                                                                                                                                                                                                                               |
| Volume single box in liters:  | 12,0                                                                                                                                                                                                                                               |
| Height letter slot in cm:     | 3,5                                                                                                                                                                                                                                                |
| Width letter slot in cm:      | 26,5                                                                                                                                                                                                                                               |
| Height letterbox system in cm | : 88,0                                                                                                                                                                                                                                             |
| Width letterbox system in cm: | 90,0                                                                                                                                                                                                                                               |
| Overall height in cm:         | 150,0   170,0                                                                                                                                                                                                                                      |
| Total width in cm:            | 106,5                                                                                                                                                                                                                                              |
| Depth in cm:                  | 43,5                                                                                                                                                                                                                                               |
| Weight in kg:                 | 98,0                                                                                                                                                                                                                                               |
| Delivery condition:           | Delivery is made in blocks, stand elements / letterbox divided                                                                                                                                                                                     |
| Shipping information:         | Depending on the order volume, delivery is made by parcel shipment or bulky goods shipment. Partial deliveries are possible for products that can be disassembled (e.g., for floor-standing mailboxes, the stand & box can be shipped separately). |