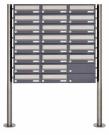

## 22-compartment 8x3 letterbox system freestanding Design BASIC 385 ST-R - stainless steel RAL 7016 anthracite gray

Modern free-standing letterbox for 22 parties made in Germany by Briefkasten Manufaktur.

The mailboxes are made of galvanized steel, powder coated in anthracite gray RAL 7016, the stand elements and access flaps are made of weather-resistant stainless steel V2A, polished. The very high quality workmanship and the sophisticated concept make this mailbox system our top seller. A rain drainage edge for optimal water protection, an insertion flap with rubber lip, the solid changeable name plate and the robust lock distinguish this free-standing letterbox. This mailbox is easy to clean and insensitive. Thanks to the construction method, self-assembly is uncomplicated.

- 22-compartment free-standing letterbox made of galvanized steel, powder coated in anthracite gray RAL 7016
- The system is made at the letterbox manufactory. German quality production "Made in Germany".
- The mailboxes comply with DIN/EN 13724. Insertion size (3.5 cm x 26.5 cm) for C4 high, here fit even large letters without bending.
- Insertion flaps made of stainless steel, ground with noise-damping rubber lip for very quiet insertion of mail.
- The doors open from left to right.
- Incl. 2 keys with key number and change name plate under the access flap per mailbox.
- Optionally with close-fitting side panel + rain roof made of stainless steel V2A, powder coated in RAL 7016 anthracite gray fine structure matt.
- The stand elements are made of 60.0 mm V2A stainless steel 1.4301, ground for screw mounting or for setting in concrete. **Important information:**