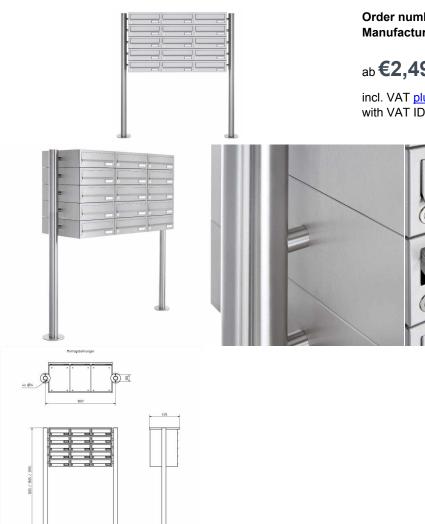

## 15-compartment Letterbox system freestanding Design BASIC 385-VA ST-R - stainless steel V2A, polished

Modern free-standing letterbox for 15 parties made in Germany by Briefkasten Manufaktur.

The letterboxes and standing elements are made of weather-resistant stainless steel V2A, polished. The very high quality workmanship and the sophisticated concept make this mailbox system our top seller. A rain drainage edge for optimal water protection, a double-edged access flap with rubber lip, the solid changeable name plate and the robust lock distinguish this free-standing letterbox.

Thanks to the construction method, self-assembly is uncomplicated.

- 15-compartment free-standing letterbox system made of stainless steel V2 A, ground
- The system is made at the letterbox manufactory. German quality production "Made in Germany".
- The mailboxes comply with DIN/EN 13724. Insertion size (3.5 cm x 26.5 cm) for C4 high, here fit even large letters without bending.
- Insertion flaps with noise-damping rubber lip for very quiet insertion of mail.
- The doors can be opened from left to right.
- Incl. 2 keys with key number and changeable name plate under the access flap per mailbox.
- Optionally with close-fitting side panel + rain cover made of stainless steel V2A, ground.
- The stand elements are made of 60.0 mm V2A stainless steel 1.4301, ground for screw mounting or for setting in concrete.

## **Abmessungen & Details**

| Number of parties:            | 15                                                                                                                                                                                                                                                 |
|-------------------------------|----------------------------------------------------------------------------------------------------------------------------------------------------------------------------------------------------------------------------------------------------|
| Item withdrawal:              | Front                                                                                                                                                                                                                                              |
| Base material:                | Stainless steel                                                                                                                                                                                                                                    |
| Height single box in cm:      | 11,0                                                                                                                                                                                                                                               |
| Width single box in cm:       | 30,0                                                                                                                                                                                                                                               |
| Volume single box in liters:  | 12,0                                                                                                                                                                                                                                               |
| Height letter slot in cm:     | 3,5                                                                                                                                                                                                                                                |
| Width letter slot in cm:      | 26,5                                                                                                                                                                                                                                               |
| Height letterbox system in cm | : 55,0                                                                                                                                                                                                                                             |
| Width letterbox system in cm: | 90,0                                                                                                                                                                                                                                               |
| Overall height in cm:         | 120,0   150,0   170,0                                                                                                                                                                                                                              |
| Total width in cm:            | 106,0                                                                                                                                                                                                                                              |
| Depth in cm:                  | 43,5                                                                                                                                                                                                                                               |
| Weight in kg:                 | 76,0                                                                                                                                                                                                                                               |
| Delivery condition:           | Delivery is made in blocks, stand elements / letterbox divided                                                                                                                                                                                     |
| Shipping information:         | Depending on the order volume, delivery is made by parcel shipment or bulky goods shipment. Partial deliveries are possible for products that can be disassembled (e.g., for floor-standing mailboxes, the stand & box can be shipped separately). |