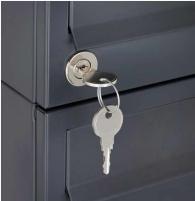

Thanks to the construction method, self-assembly is uncomplicated.

- 21-compartment Surface-mounted mailbox system completely powder-coated in RAL 7016 anthracite-gray fine structure matte
- The system is made at the letterbox manufactory. German quality production "Made in Germany".
- The mailboxes are made of galvanized steel, powder-coated in RAL 7016 anthracite-gray fine structure matt and comply with DIN/EN 13724. Insertion size (3.5 cm x 26.5 cm) for C4 high, here fit even large letters without bending.
- Insertion flaps with noise-damping rubber lip for very quiet insertion of mail.
- The doors can be opened from left to right.
- Incl. 2 keys with key number and change name plate under the access flap per mailbox.
- Incl. close-fitting side panel+rain cover made of stainless steel V2A, powder-coated in RAL 7016 anthracite gray fine structure matt.
- · Incl. mounting material for wall mounting.