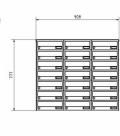

## **Abmessungen & Details**

| Number of parties:             | 21                                                                                                                                                                                                                                                 |
|--------------------------------|----------------------------------------------------------------------------------------------------------------------------------------------------------------------------------------------------------------------------------------------------|
| Item withdrawal:               | Front                                                                                                                                                                                                                                              |
| Base material:                 | Steel galvanized, Stainless steel                                                                                                                                                                                                                  |
| Height single box in cm:       | 11,0                                                                                                                                                                                                                                               |
| Width single box in cm:        | 30,0                                                                                                                                                                                                                                               |
| Volume single box in liters:   | 12,0                                                                                                                                                                                                                                               |
| Height letter slot in cm:      | 3,5                                                                                                                                                                                                                                                |
| Width letter slot in cm:       | 26,5                                                                                                                                                                                                                                               |
| Height letterbox system in cm: | 77,0                                                                                                                                                                                                                                               |
| Width letterbox system in cm:  | 90,0                                                                                                                                                                                                                                               |
| Depth in cm:                   | 43,5                                                                                                                                                                                                                                               |
| Weight in kg:                  | 95,0                                                                                                                                                                                                                                               |
| Delivery condition:            | Delivery is partially disassembled                                                                                                                                                                                                                 |
| Shipping information:          | Depending on the order volume, delivery is made by parcel shipment or bulky goods shipment. Partial deliveries are possible for products that can be disassembled (e.g., for floor-standing mailboxes, the stand & box can be shipped separately). |