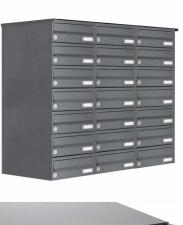

## 21-compartment 7x3 surface mount mailbox system Design BASIC 385A-7016 AP - RAL 7016 anthracite gray

Modern surface-mounted mailbox system for 21 parties made in Germany by Briefkasten Manufaktur.

The mailboxes are made of galvanized steel, powder coated in RAL 7016 anthracite gray. A close-fitting side panel with rain cover and the rain gutters for optimal water protection, a throw-in flap with rubber lip, the solid changeable name plate and the robust lock distinguish this mailbox system. This mailbox is easy to clean and insensitive.

Thanks to the construction method, self-assembly is uncomplicated.

- 21-compartment Surface-mounted mailbox system completely powder-coated in RAL 7016 anthracite-gray fine structure matte
- The system is made at the letterbox manufactory. German quality production "Made in Germany".
- The mailboxes are made of galvanized steel, powder-coated in RAL 7016 anthracite-gray fine structure matt and comply with DIN/EN 13724. Insertion size (3.5 cm x 26.5 cm) for C4 high, here fit even large letters without bending.
- Insertion flaps with noise-damping rubber lip for very quiet insertion of mail.
- The doors can be opened from left to right.
- Incl. 2 keys with key number and change name plate under the access flap per mailbox.
- Incl. close-fitting side panel+rain cover made of stainless steel V2A, powder-coated in RAL 7016 anthracite gray fine structure matt.
- · Incl. mounting material for wall mounting.

## **Abmessungen & Details**

| Number of parties:             | 21                                                                                                                                                                                                                                                 |
|--------------------------------|----------------------------------------------------------------------------------------------------------------------------------------------------------------------------------------------------------------------------------------------------|
| Item withdrawal:               | Front                                                                                                                                                                                                                                              |
| Base material:                 | Steel galvanized, Stainless steel                                                                                                                                                                                                                  |
| Height single box in cm:       | 11,0                                                                                                                                                                                                                                               |
| Width single box in cm:        | 30,0                                                                                                                                                                                                                                               |
| Volume single box in liters:   | 12,0                                                                                                                                                                                                                                               |
| Height letter slot in cm:      | 3,5                                                                                                                                                                                                                                                |
| Width letter slot in cm:       | 26,5                                                                                                                                                                                                                                               |
| Height letterbox system in cm: | 77,0                                                                                                                                                                                                                                               |
| Width letterbox system in cm:  | 90,0                                                                                                                                                                                                                                               |
| Depth in cm:                   | 43,5                                                                                                                                                                                                                                               |
| Weight in kg:                  | 95,0                                                                                                                                                                                                                                               |
| Delivery condition:            | Delivery is partially disassembled                                                                                                                                                                                                                 |
| Shipping information:          | Depending on the order volume, delivery is made by parcel shipment or bulky goods shipment. Partial deliveries are possible for products that can be disassembled (e.g., for floor-standing mailboxes, the stand & box can be shipped separately). |