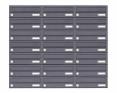

## 21-compartment 7x3 surface mount mailbox system Design BASIC 385A-7016 AP - RAL 7016 anthracite gray

Modern surface-mounted mailbox system for 21 parties made in Germany by Briefkasten Manufaktur.

The mailboxes are made of galvanized steel, powder coated in RAL 7016 anthracite gray. A close-fitting side panel with rain cover and the rain gutters for optimal water protection, a throw-in flap with rubber lip, the solid changeable name plate and the robust lock distinguish this mailbox system. This mailbox is easy to clean and insensitive.

Thanks to the construction method, self-assembly is uncomplicated.

- 21-compartment Surface-mounted mailbox system completely powder-coated in RAL 7016 anthracite-gray fine structure matte
- The system is made at the letterbox manufactory. German quality production "Made in Germany".
- The mailboxes are made of galvanized steel, powder-coated in RAL 7016 anthracite-gray fine structure matt and comply with DIN/EN 13724. Insertion size (3.5 cm x 26.5 cm) for C4 high, here fit even large letters without bending.
- Insertion flaps with noise-damping rubber lip for very quiet insertion of mail.
- The doors can be opened from left to right.
- Incl. 2 keys with key number and change name plate under the access flap per mailbox.
- Incl. close-fitting side panel+rain cover made of stainless steel V2A, powder-coated in RAL 7016 anthracite gray fine structure matt.
- · Incl. mounting material for wall mounting.

## **Abmessungen & Details**

| Number of parties:             | 21                                                                                                                                                                                                                                                 |
|--------------------------------|----------------------------------------------------------------------------------------------------------------------------------------------------------------------------------------------------------------------------------------------------|
| Item withdrawal:               | Front                                                                                                                                                                                                                                              |
| Base material:                 | Steel galvanized, Stainless steel                                                                                                                                                                                                                  |
| Height single box in cm:       | 11,0                                                                                                                                                                                                                                               |
| Width single box in cm:        | 30,0                                                                                                                                                                                                                                               |
| Volume single box in liters:   | 12,0                                                                                                                                                                                                                                               |
| Height letter slot in cm:      | 3,5                                                                                                                                                                                                                                                |
| Width letter slot in cm:       | 26,5                                                                                                                                                                                                                                               |
| Height letterbox system in cm: | 77,0                                                                                                                                                                                                                                               |
| Width letterbox system in cm:  | 90,0                                                                                                                                                                                                                                               |
| Depth in cm:                   | 43,5                                                                                                                                                                                                                                               |
| Weight in kg:                  | 95,0                                                                                                                                                                                                                                               |
| Delivery condition:            | Delivery is partially disassembled                                                                                                                                                                                                                 |
| Shipping information:          | Depending on the order volume, delivery is made by parcel shipment or bulky goods shipment. Partial deliveries are possible for products that can be disassembled (e.g., for floor-standing mailboxes, the stand & box can be shipped separately). |