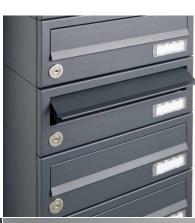

Thanks to the construction method, self-assembly is uncomplicated.

- 21-compartment Surface-mounted mailbox system completely powder-coated in RAL 7016 anthracite-gray fine structure matte
- The system is made at the letterbox manufactory. German quality production "Made in Germany".
- The mailboxes are made of galvanized steel, powder-coated in RAL 7016 anthracite-gray fine structure matt and comply with DIN/EN 13724. Insertion size (3.5 cm x 26.5 cm) for C4 high, here fit even large letters without bending.
- Insertion flaps with noise-damping rubber lip for very quiet insertion of mail.
- The doors can be opened from left to right.
- Incl. 2 keys with key number and change name plate under the access flap per mailbox.
- Incl. close-fitting side panel+rain cover made of stainless steel V2A, powder-coated in RAL 7016 anthracite gray fine structure matt.
- · Incl. mounting material for wall mounting.