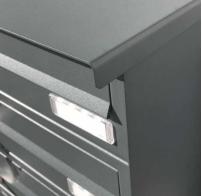

Thanks to the construction method, self-assembly is uncomplicated.

- 21-compartment Surface-mounted mailbox system completely powder-coated in RAL 7016 anthracite-gray fine structure matte
- The system is made at the letterbox manufactory. German quality production "Made in Germany".
- The mailboxes are made of galvanized steel, powder-coated in RAL 7016 anthracite-gray fine structure matt and comply with DIN/EN 13724. Insertion size (3.5 cm x 26.5 cm) for C4 high, here fit even large letters without bending.
- Insertion flaps with noise-damping rubber lip for very quiet insertion of mail.
- The doors can be opened from left to right.
- Incl. 2 keys with key number and change name plate under the access flap per mailbox.
- Incl. close-fitting side panel+rain cover made of stainless steel V2A, powder-coated in RAL 7016 anthracite gray fine structure matt.
- · Incl. mounting material for wall mounting.