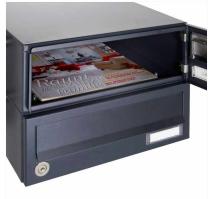

## 21-compartment 7x3 surface mount mailbox system Design BASIC 385A-7016 AP - RAL 7016 anthracite gray

Modern surface-mounted mailbox system for 21 parties made in Germany by Briefkasten Manufaktur.

The mailboxes are made of galvanized steel, powder coated in RAL 7016 anthracite gray. A close-fitting side panel with rain cover and the rain gutters for optimal water protection, a throw-in flap with rubber lip, the solid changeable name plate and the robust lock distinguish this mailbox system. This mailbox is easy to clean and insensitive.

Thanks to the construction method, self-assembly is uncomplicated.

- 21-compartment Surface-mounted mailbox system completely powder-coated in RAL 7016 anthracite-gray fine structure matte
- The system is made at the letterbox manufactory. German quality production "Made in Germany".
- The mailboxes are made of galvanized steel, powder-coated in RAL 7016 anthracite-gray fine structure matt and comply with DIN/EN 13724. Insertion size (3.5 cm x 26.5 cm) for C4 high, here fit even large letters without bending.
- Insertion flaps with noise-damping rubber lip for very quiet insertion of mail.
- The doors can be opened from left to right.
- Incl. 2 keys with key number and change name plate under the access flap per mailbox.
- Incl. close-fitting side panel+rain cover made of stainless steel V2A, powder-coated in RAL 7016 anthracite gray fine structure matt.
- · Incl. mounting material for wall mounting.