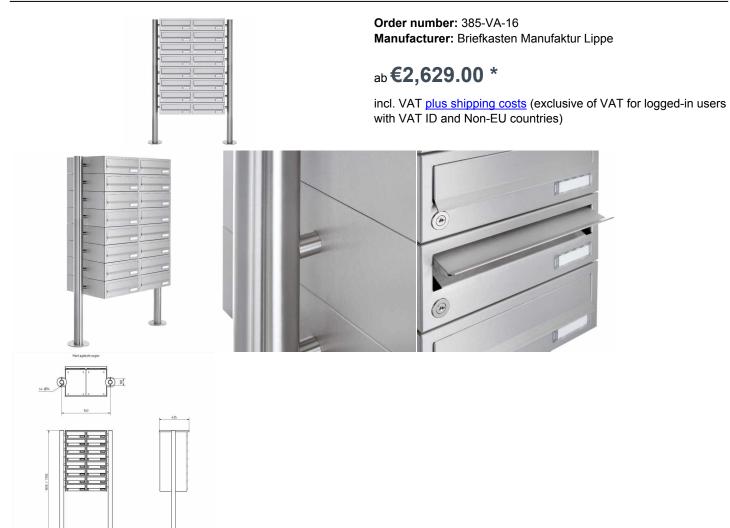

## 16-compartment Letterbox system freestanding Design BASIC 385-VA ST-R - stainless steel V2A, polished

Modern free-standing letterbox for 16 parties made in Germany by Briefkasten Manufaktur.

The letterboxes and stand elements are made of weather-resistant stainless steel V2A, polished. The very high quality workmanship and the sophisticated concept make this mailbox system our top seller. A rain drainage edge for optimal water protection, a double-edged access flap with rubber lip, the solid changeable name plate and the robust lock distinguish this free-standing letterbox. Thanks to the construction method, self-assembly is uncomplicated.

- · 16-compartment free-standing letterbox system made of stainless steel V2 A, ground
- The system is made at the letterbox manufactory. German quality production "Made in Germany".
- The mailboxes comply with DIN/EN 13724. Insertion size (3.5 cm x 26.5 cm) for C4 high, here fit even large letters without bending.
- Insertion flaps with noise-damping rubber lip for very quiet insertion of mail.
- The doors can be opened from left to right.
- Incl. 2 keys with key number and changeable name plate under the access flap per mailbox.
- Optionally with close-fitting side panel + rain cover made of stainless steel V2A, ground.
- The stand elements are made of 60.0 mm V2A stainless steel 1.4301, ground for screw mounting or for setting in concrete.

## **Abmessungen & Details**

| Number of parties:            | 16                                                                                                                                                                                                                                                 |
|-------------------------------|----------------------------------------------------------------------------------------------------------------------------------------------------------------------------------------------------------------------------------------------------|
| Item withdrawal:              | Front                                                                                                                                                                                                                                              |
| Base material:                | Stainless steel                                                                                                                                                                                                                                    |
| Height single box in cm:      | 11,0                                                                                                                                                                                                                                               |
| Width single box in cm:       | 30,0                                                                                                                                                                                                                                               |
| Volume single box in liters:  | 12,0                                                                                                                                                                                                                                               |
| Height letter slot in cm:     | 3,5                                                                                                                                                                                                                                                |
| Width letter slot in cm:      | 26,5                                                                                                                                                                                                                                               |
| Height letterbox system in cm | : 88,0                                                                                                                                                                                                                                             |
| Width letterbox system in cm: | 60,0                                                                                                                                                                                                                                               |
| Overall height in cm:         | 150,0   170,0                                                                                                                                                                                                                                      |
| Total width in cm:            | 76,0                                                                                                                                                                                                                                               |
| Depth in cm:                  | 43,5                                                                                                                                                                                                                                               |
| Weight in kg:                 | 81,0                                                                                                                                                                                                                                               |
| Delivery condition:           | Delivery is made in blocks, stand elements / letterbox divided                                                                                                                                                                                     |
| Shipping information:         | Depending on the order volume, delivery is made by parcel shipment or bulky goods shipment. Partial deliveries are possible for products that can be disassembled (e.g., for floor-standing mailboxes, the stand & box can be shipped separately). |