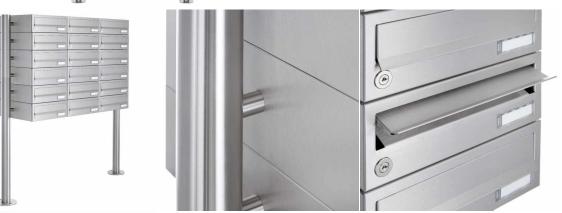

# 18-compartment Letterbox system freestanding Design BASIC 385-VA ST-R - stainless steel V2A, polished

Modern free-standing letterbox for 18 parties made in Germany by Briefkasten Manufaktur.

The letterboxes and standing elements are made of weather-resistant stainless steel V2A, polished. The very high quality workmanship and the sophisticated concept make this mailbox system our top seller. A rain drainage edge for optimal water protection, a double-edged access flap with rubber lip, the solid changeable name plate and the robust lock distinguish this free-standing letterbox.

Thanks to the construction method, self-assembly is uncomplicated.

- 18-compartment free-standing letterbox system made of stainless steel V2 A, ground
- The system is made at the letterbox manufactory. German quality production "Made in Germany".
- The mailboxes comply with DIN/EN 13724. Insertion size (3.5 cm x 26.5 cm) for C4 high, here fit even large letters without bending.
- Insertion flaps with noise-damping rubber lip for very quiet insertion of mail.
- The doors can be opened from left to right.
- Incl. 2 keys with key number and changeable name plate under the access flap per mailbox.
- Optionally with close-fitting side panel + rain cover made of stainless steel V2A, ground.

• The stand elements are made of 60.0 mm V2A stainless steel 1.4301, ground for screw mounting or for setting in concrete.