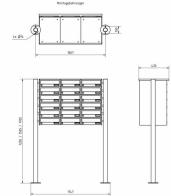

### Abmessungen & Details

| Number of parties:            | 18                                                                                                                                                                                                                                                    |
|-------------------------------|-------------------------------------------------------------------------------------------------------------------------------------------------------------------------------------------------------------------------------------------------------|
| Item withdrawal:              | Front                                                                                                                                                                                                                                                 |
| Base material:                | Stainless steel                                                                                                                                                                                                                                       |
| Height single box in cm:      | 11,0                                                                                                                                                                                                                                                  |
| Width single box in cm:       | 30,0                                                                                                                                                                                                                                                  |
| Volume single box in liters:  | 12,0                                                                                                                                                                                                                                                  |
| Height letter slot in cm:     | 3,5                                                                                                                                                                                                                                                   |
| Width letter slot in cm:      | 26,5                                                                                                                                                                                                                                                  |
| Height letterbox system in cm | : 66,0                                                                                                                                                                                                                                                |
| Width letterbox system in cm: | 90,0                                                                                                                                                                                                                                                  |
| Overall height in cm:         | 120,0   150,0   170,0                                                                                                                                                                                                                                 |
| Total width in cm:            | 106,0                                                                                                                                                                                                                                                 |
| Depth in cm:                  | 43,5                                                                                                                                                                                                                                                  |
| Weight in kg:                 | 81,0                                                                                                                                                                                                                                                  |
| Delivery condition:           | Delivery is made in blocks, stand elements / letterbox divided                                                                                                                                                                                        |
| Shipping information:         | Depending on the order volume, delivery is made by parcel shipment or bulky goods shipment.<br>Partial deliveries are possible for products that can be disassembled (e.g., for floor-standing mailboxes, the stand & box can be shipped separately). |