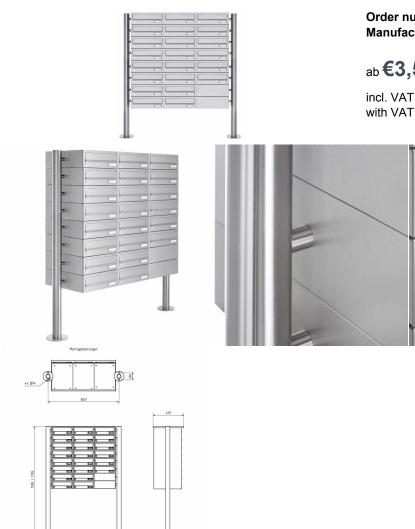

## 22-compartment Letterbox system freestanding Design BASIC 385-VA ST-R - stainless steel V2A, polished

Modern free-standing letterbox for 22 parties made in Germany by Briefkasten Manufaktur.

The letterboxes and stand elements are made of weather-resistant stainless steel V2A, polished. The very high quality workmanship and the sophisticated concept make this mailbox system our top seller. A rain drainage edge for optimal water protection, a double-edged access flap with rubber lip, the solid changeable name plate and the robust lock distinguish this free-standing letterbox. Thanks to the construction method, self-assembly is uncomplicated.

- · 22-compartment free-standing letterbox system made of stainless steel V2 A, ground
- The system is made at the letterbox manufactory. German quality production "Made in Germany".
- The mailboxes comply with DIN/EN 13724. Insertion size (3.5 cm x 26.5 cm) for C4 high, here fit even large letters without bending.
- Insertion flaps with noise-damping rubber lip for very quiet insertion of mail.
- The doors can be opened from left to right.
- Incl. 2 keys with key number and changeable name plate under the access flap per mailbox.
- Optionally with close-fitting side panel + rain cover made of stainless steel V2A, ground.
- The stand elements are made of 60.0 mm V2A stainless steel 1.4301, ground for screw mounting or for setting in concrete.

## **Abmessungen & Details**

| Number of parties:             | 22                                                                                                                                                                                                                                                 |
|--------------------------------|----------------------------------------------------------------------------------------------------------------------------------------------------------------------------------------------------------------------------------------------------|
| Item withdrawal:               | Front                                                                                                                                                                                                                                              |
| Base material:                 | Stainless steel                                                                                                                                                                                                                                    |
| Height single box in cm:       | 11,0                                                                                                                                                                                                                                               |
| Width single box in cm:        | 30,0                                                                                                                                                                                                                                               |
| Volume single box in liters:   | 12,0                                                                                                                                                                                                                                               |
| Height letter slot in cm:      | 3,5                                                                                                                                                                                                                                                |
| Width letter slot in cm:       | 26,5                                                                                                                                                                                                                                               |
| Height letterbox system in cm: | : 88,0                                                                                                                                                                                                                                             |
| Width letterbox system in cm:  | 90,0                                                                                                                                                                                                                                               |
| Overall height in cm:          | 150,0   170,0                                                                                                                                                                                                                                      |
| Total width in cm:             | 106,0                                                                                                                                                                                                                                              |
| Depth in cm:                   | 43,5                                                                                                                                                                                                                                               |
| Weight in kg:                  | 81,0                                                                                                                                                                                                                                               |
| Delivery condition:            | Delivery is made in blocks, stand elements / letterbox divided                                                                                                                                                                                     |
| Shipping information:          | Depending on the order volume, delivery is made by parcel shipment or bulky goods shipment. Partial deliveries are possible for products that can be disassembled (e.g., for floor-standing mailboxes, the stand & box can be shipped separately). |