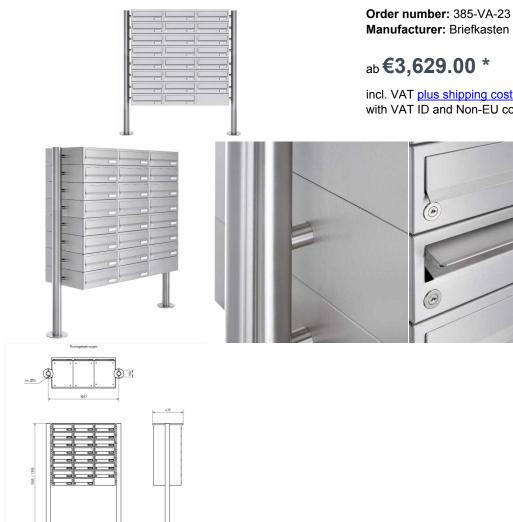

## 23-compartment Letterbox system freestanding Design BASIC 385-VA ST-R - stainless steel V2A, polished

Modern free-standing letterbox for 23 parties made in Germany by Briefkasten Manufaktur.

The letterboxes and standing elements are made of weather-resistant stainless steel V2A, polished. The very high quality workmanship and the sophisticated concept make this mailbox system our top seller. A rain drainage edge for optimal water protection, a double-edged access flap with rubber lip, the solid changeable name plate and the robust lock distinguish this free-standing letterbox.

Thanks to the construction method, self-assembly is uncomplicated.

- · 23-compartment free-standing letterbox system made of stainless steel V2 A, ground
- The system is made at the letterbox manufactory. German quality production "Made in Germany".
- The mailboxes comply with DIN/EN 13724. Insertion size (3.5 cm x 26.5 cm) for C4 high, here fit even large letters without bending.
- Insertion flaps with noise-damping rubber lip for very quiet insertion of mail.
- The doors can be opened from left to right.
- Incl. 2 keys with key number and changeable name plate under the access flap per mailbox.
- Optionally with close-fitting side panel + rain cover made of stainless steel V2A, ground.
- The stand elements are made of 60.0 mm V2A stainless steel 1.4301, ground for screw mounting or for setting in concrete.

## **Abmessungen & Details**

| Number of parties:            | 23                                                                                                                                                                                                                                                 |
|-------------------------------|----------------------------------------------------------------------------------------------------------------------------------------------------------------------------------------------------------------------------------------------------|
| Item withdrawal:              | Front                                                                                                                                                                                                                                              |
| Base material:                | Stainless steel                                                                                                                                                                                                                                    |
| Height single box in cm:      | 11,0                                                                                                                                                                                                                                               |
| Width single box in cm:       | 30,0                                                                                                                                                                                                                                               |
| Volume single box in liters:  | 12,0                                                                                                                                                                                                                                               |
| Height letter slot in cm:     | 3,5                                                                                                                                                                                                                                                |
| Width letter slot in cm:      | 26,5                                                                                                                                                                                                                                               |
| Height letterbox system in cm | : 88,0                                                                                                                                                                                                                                             |
| Width letterbox system in cm: | 90,0                                                                                                                                                                                                                                               |
| Overall height in cm:         | 150,0   170,0                                                                                                                                                                                                                                      |
| Total width in cm:            | 106,0                                                                                                                                                                                                                                              |
| Depth in cm:                  | 43,5                                                                                                                                                                                                                                               |
| Weight in kg:                 | 81,0                                                                                                                                                                                                                                               |
| Delivery condition:           | Delivery is made in blocks, stand elements / letterbox divided                                                                                                                                                                                     |
| Shipping information:         | Depending on the order volume, delivery is made by parcel shipment or bulky goods shipment. Partial deliveries are possible for products that can be disassembled (e.g., for floor-standing mailboxes, the stand & box can be shipped separately). |