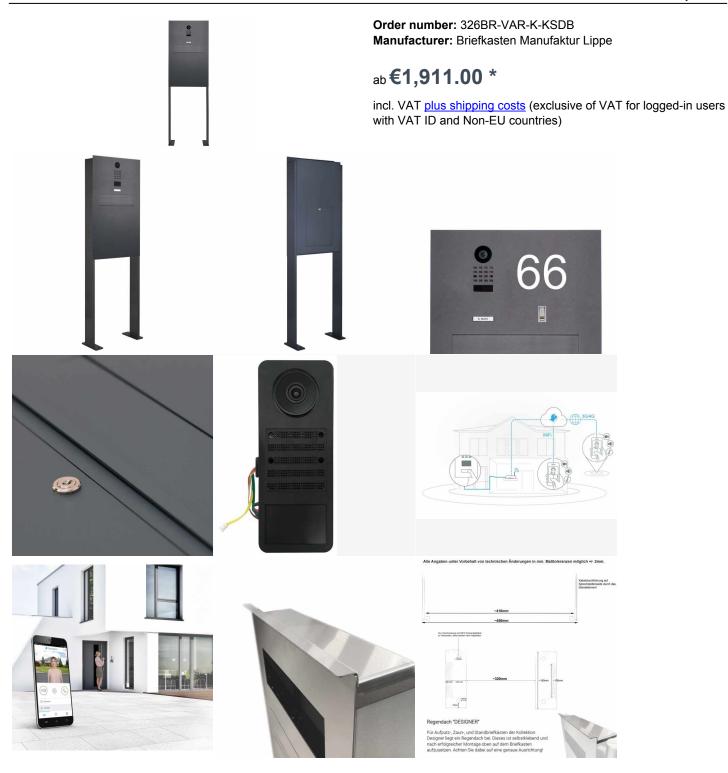

# Stainless steel fence mailbox designer model BIG ST-P with DoorBird video intercom - RAL of your choice

High quality manufactured fence mailbox of the brand Briefkasten Manufaktur completely made of stainless steel, powder coated in RAL color in extra large format. In flush design. The elegant rectangular columns are solidly made of 2 mm stainless steel V2A 1.4301, powder coated in RAL color and optionally equipped with a 10mm thick base plate for screw mounting. Integrated DoorBird IP video door station D2100E or D1100E. The DoorBird IP Video Door Station D2100E or D1100E is the smart solution for your entrance door. The IP Video Door Station can be operated as a standalone unit or integrated into an existing smart home platform. Even existing, classic installations such as a door chime or an electric door and gate opener can continue to be used with DoorBird and controlled via the app.

This is a real eye-catcher among mailboxes. Clean lines and no-frills design characterize the designer mailbox. Our products have a high value, reliable functionality and their own identity. Made by Briefkasten Manufaktur. Also the DoorBird was not only invented and developed in Germany, but is also produced in Berlin to this day. At DoorBird, "Made in Germany" is not just a seal, but a lived philosophy. The IP video door stations are manufactured in the DoorBird manufactory to guarantee the highest quality, durability and customer satisfaction.

- The mailbox is made of 2mm stainless steel V2A 1.4301, powder coated in RAL color; dimensions : height 750 mm; width: 450 mm; depth 100 mm.
- Rear mail removal door 240 mm x 300 mm, to open from top to bottom. Incl. 2 keys with key number.
- Mail slot from front, dimensions of slot: W 35 cm x H 6.3 cm, C4 landscape. Very large letters fit in here without bending. Attention
- Optionally with house number, backlit in white incl. EVN LED power supply / transformer IP65 12V/DC 0.1-4W for the LED lighting of the house number.
- The W 20 mm x D 100 mm columns are made of 2mm stainless steel V2A 1.4301, powder coated in RAL color for embedding or screw mounting. Invisible cable routing through the columns.
- Incl. DoorBird IP video door station D2100E or D1100E installed.

## Abmessungen & Details

**Shipping information:** 

| •                            |                                                                |
|------------------------------|----------------------------------------------------------------|
| Number of parties:           | 1                                                              |
| Item withdrawal:             | Back                                                           |
| Base material:               | Stainless steel                                                |
| Connection technology:       | LAN                                                            |
| Height single box in cm:     | 71,0   75,0                                                    |
| Width single box in cm:      | 41,0   45,0                                                    |
| Volume single box in liters: | 21,0                                                           |
| Height letter slot in cm:    | 6,3                                                            |
| Width letter slot in cm:     | 35,0                                                           |
| Overall height in cm:        | 140,0   160,0                                                  |
| Total width in cm:           | 45,0                                                           |
| Depth in cm:                 | 10,0                                                           |
| Weight in kg:                | 40,0                                                           |
| Delivery condition:          | Delivery is made in blocks, stand elements / letterbox divided |
|                              |                                                                |