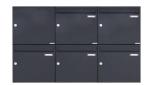

## 5-compartment 2x3 surface mount mailbox Design BASIC 382A AP - RAL 7016 anthracite gray

High quality surface mailbox for 5 parties made in Germany by Briefkasten Manufaktur.

The complete surface-mounted mailbox system is made of galvanized steel, powder coated in anthracite gray RAL 7016. The very high quality workmanship and the sophisticated concept make this mailbox system our top seller. A rain drainage edge for optimal water protection, a continuous rubber lip for quiet insertion, the solid interchangeable name plate, a practical mail holding bracket and the very robust lock distinguish this surface mailbox system.

- 5-compartment Surface-mounted mailbox system with mailboxes made of galvanized sheet steel, powder-coated in RAL anthracite gray 7016 fine structure.
- The system is made at the letterbox manufactory. German quality production "Made in Germany".
- The mailboxes comply with DIN/EN 13724. Insertion size (3.5 cm x 32.5 cm) for C4 landscape, here fit even large letters without bending.
- Insertion flaps with noise-damping rubber seal for very quiet insertion of mail.
- The doors can be opened from left to right.
- Incl. 2 keys with key number, changeable name plate under the access flap and mail holding bracket per mailbox.
- Large capacity due to optional letterbox depth +50 mm = approx. 17 l. Suitable for companies and households with very large mail volumes.
- For wall mounting incl. mounting material (screws + dowels).