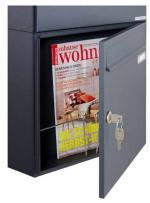

- 5-compartment Surface-mounted mailbox system with mailboxes made of galvanized sheet steel, powder-coated in RAL anthracite gray 7016 fine structure.
- The system is made at the letterbox manufactory. German quality production "Made in Germany".
- The mailboxes comply with DIN/EN 13724. Insertion size (3.5 cm x 32.5 cm) for C4 landscape, here fit even large letters without bending.
- Insertion flaps with noise-damping rubber seal for very quiet insertion of mail.
- The doors can be opened from left to right.
- Incl. 2 keys with key number, changeable name plate under the access flap and mail holding bracket per mailbox.
- Large capacity due to optional letterbox depth +50 mm = approx. 17 l. Suitable for companies and households with very large mail volumes.
- For wall mounting incl. mounting material (screws + dowels).