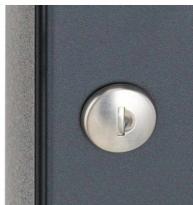

- 5-compartment Surface-mounted mailbox system with mailboxes made of galvanized sheet steel, powder-coated in RAL anthracite gray 7016 fine structure.
- The system is made at the letterbox manufactory. German quality production "Made in Germany".
- The mailboxes comply with DIN/EN 13724. Insertion size (3.5 cm x 32.5 cm) for C4 landscape, here fit even large letters without bending.
- Insertion flaps with noise-damping rubber seal for very quiet insertion of mail.
- The doors can be opened from left to right.
- Incl. 2 keys with key number, changeable name plate under the access flap and mail holding bracket per mailbox.
- Large capacity due to optional letterbox depth +50 mm = approx. 17 l. Suitable for companies and households with very large mail volumes.
- For wall mounting incl. mounting material (screws + dowels).