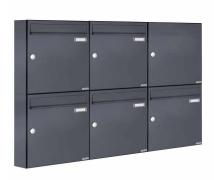

## 5-compartment 2x3 surface mount mailbox Design BASIC 382A AP - RAL 7016 anthracite gray

High quality surface mailbox for 5 parties made in Germany by Briefkasten Manufaktur.

The complete surface-mounted mailbox system is made of galvanized steel, powder coated in anthracite gray RAL 7016. The very high quality workmanship and the sophisticated concept make this mailbox system our top seller. A rain drainage edge for optimal water protection, a continuous rubber lip for quiet insertion, the solid interchangeable name plate, a practical mail holding bracket and the very robust lock distinguish this surface mailbox system.

- 5-compartment Surface-mounted mailbox system with mailboxes made of galvanized sheet steel, powder-coated in RAL anthracite gray 7016 fine structure.
- The system is made at the letterbox manufactory. German quality production "Made in Germany".
- The mailboxes comply with DIN/EN 13724. Insertion size (3.5 cm x 32.5 cm) for C4 landscape, here fit even large letters without bending.
- Insertion flaps with noise-damping rubber seal for very quiet insertion of mail.
- The doors can be opened from left to right.
- Incl. 2 keys with key number, changeable name plate under the access flap and mail holding bracket per mailbox.
- Large capacity due to optional letterbox depth +50 mm = approx. 17 l. Suitable for companies and households with very large mail volumes.
- For wall mounting incl. mounting material (screws + dowels).