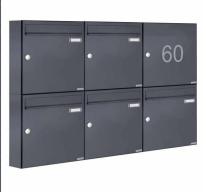

## 5-compartment 2x3 surface mount mailbox Design BASIC 382A AP - RAL 7016 anthracite gray

High quality surface mailbox for 5 parties made in Germany by Briefkasten Manufaktur.

The complete surface-mounted mailbox system is made of galvanized steel, powder coated in anthracite gray RAL 7016. The very high quality workmanship and the sophisticated concept make this mailbox system our top seller. A rain drainage edge for optimal water protection, a continuous rubber lip for quiet insertion, the solid interchangeable name plate, a practical mail holding bracket and the very robust lock distinguish this surface mailbox system.

- 5-compartment Surface-mounted mailbox system with mailboxes made of galvanized sheet steel, powder-coated in RAL anthracite gray 7016 fine structure.
- The system is made at the letterbox manufactory. German quality production "Made in Germany".
- The mailboxes comply with DIN/EN 13724. Insertion size (3.5 cm x 32.5 cm) for C4 landscape, here fit even large letters without bending.
- Insertion flaps with noise-damping rubber seal for very quiet insertion of mail.
- The doors can be opened from left to right.
- Incl. 2 keys with key number, changeable name plate under the access flap and mail holding bracket per mailbox.
- Large capacity due to optional letterbox depth +50 mm = approx. 17 l. Suitable for companies and households with very large mail volumes.
- For wall mounting incl. mounting material (screws + dowels).

## Abmessungen & Details

| Number of parties:             | 5                                                                                                                                                                                                                                                  |
|--------------------------------|----------------------------------------------------------------------------------------------------------------------------------------------------------------------------------------------------------------------------------------------------|
| Item withdrawal:               | Front                                                                                                                                                                                                                                              |
| Base material:                 | Steel galvanized                                                                                                                                                                                                                                   |
| Height single box in cm:       | 33,0                                                                                                                                                                                                                                               |
| Width single box in cm:        | 35,5                                                                                                                                                                                                                                               |
| Volume single box in liters:   | 12,0   17,0                                                                                                                                                                                                                                        |
| Height letter slot in cm:      | 3,5                                                                                                                                                                                                                                                |
| Width letter slot in cm:       | 32,5                                                                                                                                                                                                                                               |
| Height letterbox system in cm: | 66,0                                                                                                                                                                                                                                               |
| Width letterbox system in cm:  | 106,5                                                                                                                                                                                                                                              |
| Depth in cm:                   | 10,0   15,0                                                                                                                                                                                                                                        |
| Weight in kg:                  | 36,0                                                                                                                                                                                                                                               |
| Delivery condition:            | Plant is delivered pre-assembled/partially disassembled                                                                                                                                                                                            |
| Shipping information:          | Depending on the order volume, delivery is made by parcel shipment or bulky goods shipment. Partial deliveries are possible for products that can be disassembled (e.g., for floor-standing mailboxes, the stand & box can be shipped separately). |