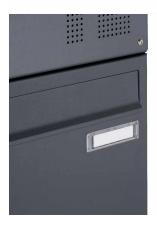

## 5-compartment 2x3 surface mount mailbox Design BASIC 382A AP - RAL 7016 anthracite gray

High quality surface mailbox for 5 parties made in Germany by Briefkasten Manufaktur.

The complete surface-mounted mailbox system is made of galvanized steel, powder coated in anthracite gray RAL 7016. The very high quality workmanship and the sophisticated concept make this mailbox system our top seller. A rain drainage edge for optimal water protection, a continuous rubber lip for quiet insertion, the solid interchangeable name plate, a practical mail holding bracket and the very robust lock distinguish this surface mailbox system.

- 5-compartment Surface-mounted mailbox system with mailboxes made of galvanized sheet steel, powder-coated in RAL anthracite gray 7016 fine structure.
- The system is made at the letterbox manufactory. German quality production "Made in Germany".
- The mailboxes comply with DIN/EN 13724. Insertion size (3.5 cm x 32.5 cm) for C4 landscape, here fit even large letters without bending.
- Insertion flaps with noise-damping rubber seal for very quiet insertion of mail.
- The doors can be opened from left to right.
- Incl. 2 keys with key number, changeable name plate under the access flap and mail holding bracket per mailbox.
- Large capacity due to optional letterbox depth +50 mm = approx. 17 l. Suitable for companies and households with very large mail volumes.
- For wall mounting incl. mounting material (screws + dowels).