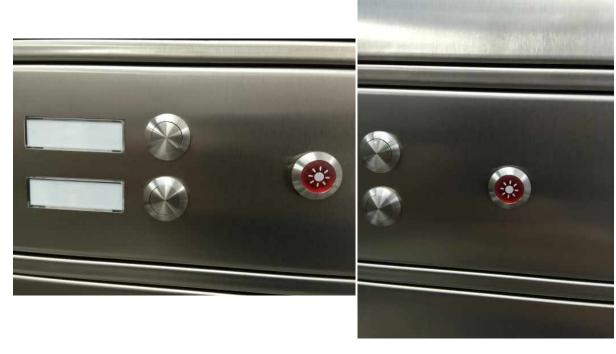

## stainless steel light button Basic type 1

High quality stainless steel light button for aperture basic.

- collar and button made of stainless steel, brushed
- button button made of plastic in red
- LED illuminates with light pictogram
- Protact 150 VA vandalensproof due to pressure power limitation
- Corrosion-free switching contacts, with a silver alloy including gold support

## **Abmessungen & Details**

Base material: Stainless steel V2A

Height in cm: 2, 6 | Outer dimension 2, Inner dimension 1
Width in cm: 2, 6 | Outer dimension 2, Inner dimension 1

Depth in cm: 1, 6