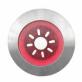

## stainless steel light button Basic type 1

High quality stainless steel light button for aperture basic.

- collar and button made of stainless steel, brushed
- button button made of plastic in red
- LED illuminates with light pictogram
- Protact 150 VA vandalensproof due to pressure power limitation
- Corrosion-free switching contacts, with a silver alloy including gold support

## **Abmessungen & Details**

Base material: Stainless steel V2A

Height in cm: 2, 6 | Outer dimension 2, Inner dimension 1
Width in cm: 2, 6 | Outer dimension 2, Inner dimension 1

Depth in cm: 1, 6