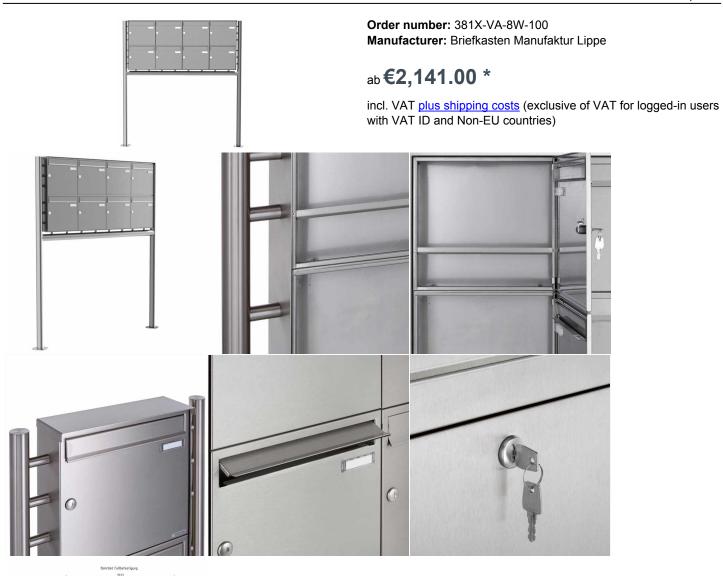

## 8-compartment 2x4 stainless steel free-standing letterbox Design BASIC Plus 381X ST-R - stainless steel V2A polished

Modern free-standing letterbox for 8 parties - made in Germany by Briefkasten Manufaktur.

The complete mailbox system is made of weather-resistant stainless steel V2A 1.4301, ground. The very high-quality processing and the thought-out concept make this free-standing letterbox our top seller. A rain drainage edge for optimal water protection, a continuous rubber lip for quiet insertion, the solid interchangeable name plate, a practical mail holding bracket and the very robust lock characterize this free-standing letterbox. The side panel with protruding rain cover made of stainless steel V2A offers optimum protection against the weather and guarantees a very long service life.

- 8-compartment free-standing letterbox made of stainless steel V2A, ground
- The system is manufactured at Briefkasten Manufaktur. German quality production "Made in Germany".
- The letterboxes comply with DIN/EN 13724. Insert size (3.5 cm x 32.5 cm) for C4 crosswise, here fit even large letters without bending.
- Insertion flap with noise-damping rubber seal for very quiet insertion of mail.
- The door can be opened from left to right.
- Incl. 2 keys with key number, changeable name plate (type 2) under the access flap and mail retainer.
- Large capacity due to optional mailbox depth +50 mm = approx. 17 I. Suitable for companies and households with very large mail volumes.
- Incl. side cladding + rain roof made of stainless steel V2A, ground.
- The stand elements / crossbar are made of 60.3 mm V2A stainless steel, polished for screw mounting or for setting in concrete. **Important information:**

## **Abmessungen & Details**

| Abiliessurigen & Details      |                                                                                                                                                                                                                                                    |
|-------------------------------|----------------------------------------------------------------------------------------------------------------------------------------------------------------------------------------------------------------------------------------------------|
| Number of parties:            | 8                                                                                                                                                                                                                                                  |
| Item withdrawal:              | Front                                                                                                                                                                                                                                              |
| Base material:                | Stainless steel                                                                                                                                                                                                                                    |
| Height single box in cm:      | 33,0                                                                                                                                                                                                                                               |
| Width single box in cm:       | 35,5                                                                                                                                                                                                                                               |
| Volume single box in liters:  | 12,0   17,0                                                                                                                                                                                                                                        |
| Height letter slot in cm:     | 3,5                                                                                                                                                                                                                                                |
| Width letter slot in cm:      | 32,5                                                                                                                                                                                                                                               |
| Height letterbox system in cm | : 66,0                                                                                                                                                                                                                                             |
| Width letterbox system in cm: | 142,0                                                                                                                                                                                                                                              |
| Overall height in cm:         | 120,0   150,0   170,0                                                                                                                                                                                                                              |
| Total width in cm:            | 158,7                                                                                                                                                                                                                                              |
| Depth in cm:                  | 10,0   15,0                                                                                                                                                                                                                                        |
| Weight in kg:                 | 56,0                                                                                                                                                                                                                                               |
| Delivery condition:           | Delivery is made in blocks, stand elements / letterbox divided                                                                                                                                                                                     |
| Shipping information:         | Depending on the order volume, delivery is made by parcel shipment or bulky goods shipment. Partial deliveries are possible for products that can be disassembled (e.g., for floor-standing mailboxes, the stand & box can be shipped separately). |