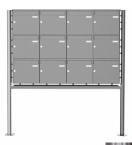

## 12-compartment 3x4 stainless steel free-standing letterbox Design BASIC Plus 381X ST-R - stainless steel V2A polished

Modern free-standing letterbox for 12 parties - made in Germany by Briefkasten Manufaktur.

- 12-compartment free-standing letterbox made of stainless steel V2A, ground
- The system is manufactured at Briefkasten Manufaktur. German quality production "Made in Germany".
- The letterboxes comply with DIN/EN 13724. Insertion size (3.5 cm x 32.5 cm) for C4 crosswise, large letters fit in here without bending.
- Insertion flap with noise-damping rubber seal for very quiet insertion of mail.
- The door can be opened from left to right.
- Incl. 2 keys with key number, changeable name plate (type 2) under the access flap and mail retainer.
- Large capacity due to optional mailbox depth +50 mm = approx. 17 I. Suitable for companies and households with very large mail volumes.
- Incl. side cladding + rain roof made of stainless steel V2A, ground.
- The stand elements / crossbar are made of 60.3 mm V2A stainless steel, polished for screw mounting or for setting in concrete. **Important information:**

## Abmessungen & Details

| , to mood angon a Dotano       |                                                                                                                                                                                                                                                    |
|--------------------------------|----------------------------------------------------------------------------------------------------------------------------------------------------------------------------------------------------------------------------------------------------|
| Number of parties:             | 12                                                                                                                                                                                                                                                 |
| Item withdrawal:               | Front                                                                                                                                                                                                                                              |
| Base material:                 | Stainless steel                                                                                                                                                                                                                                    |
| Height single box in cm:       | 33,0                                                                                                                                                                                                                                               |
| Width single box in cm:        | 35,5                                                                                                                                                                                                                                               |
| Volume single box in liters:   | 12,0   17,0                                                                                                                                                                                                                                        |
| Height letter slot in cm:      | 3,5                                                                                                                                                                                                                                                |
| Width letter slot in cm:       | 32,5                                                                                                                                                                                                                                               |
| Height letterbox system in cm: | : 99,0                                                                                                                                                                                                                                             |
| Width letterbox system in cm:  | 142,0                                                                                                                                                                                                                                              |
| Overall height in cm:          | 150,0   170,0                                                                                                                                                                                                                                      |
| Total width in cm:             | 158,7                                                                                                                                                                                                                                              |
| Depth in cm:                   | 10,0   15,0                                                                                                                                                                                                                                        |
| Weight in kg:                  | 84,0                                                                                                                                                                                                                                               |
| Delivery condition:            | Delivery is made in blocks, stand elements / letterbox divided                                                                                                                                                                                     |
| Shipping information:          | Depending on the order volume, delivery is made by parcel shipment or bulky goods shipment. Partial deliveries are possible for products that can be disassembled (e.g., for floor-standing mailboxes, the stand & box can be shipped separately). |