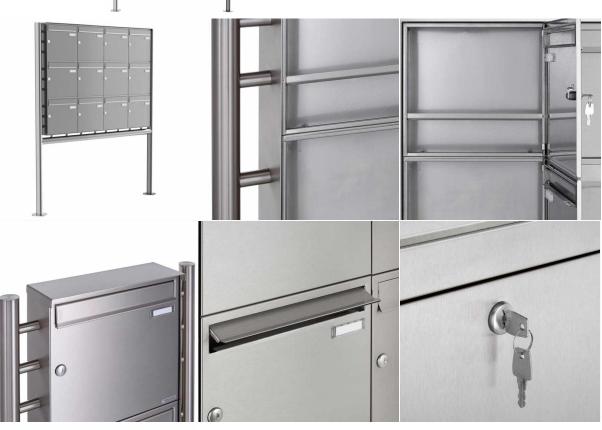

The complete mailbox system is made of weather-resistant stainless steel V2A 1.4301, ground. The very high-quality processing and the thought-out concept make this free-standing letterbox our top seller. A rain drainage edge for optimal water protection, a continuous rubber lip for quiet insertion, the solid interchangeable name plate, a practical mail holding bracket and the very robust lock characterize this free-standing letterbox. The side panel with protruding rain cover made of stainless steel V2A offers optimal protection against the weather and guarantees a very high durability.

The letterboxes of the BASIC Plus collection are characterized by the consistent use of stainless steel V2A. The result is a very high durability and sustainability. The design has been developed by our own engineers with a view to high flexibility or modularity, easy spare parts assembly and uncomplicated self-assembly. Spare parts are directly available for all BASIC Plus units.

- 12-compartment free-standing letterbox made of stainless steel V2A, ground
- The system is manufactured at Briefkasten Manufaktur. German quality production "Made in Germany".
- The letterboxes comply with DIN/EN 13724. Insertion size (3.5 cm x 32.5 cm) for C4 crosswise, large letters fit in here without bending.
- Insertion flap with noise-damping rubber seal for very quiet insertion of mail.
- The door can be opened from left to right.
- Incl. 2 keys with key number, changeable name plate (type 2) under the access flap and mail retainer.
- Large capacity due to optional mailbox depth +50 mm = approx. 17 I. Suitable for companies and households with very large mail volumes.
- Incl. side cladding + rain roof made of stainless steel V2A, ground.
- The stand elements / crossbar are made of 60.3 mm V2A stainless steel, polished for screw mounting or for setting in concrete. **Important information:**