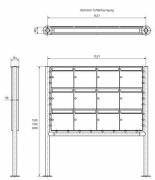

## Abmessungen & Details

| , to mood angon a Dotano       |                                                                                                                                                                                                                                                    |
|--------------------------------|----------------------------------------------------------------------------------------------------------------------------------------------------------------------------------------------------------------------------------------------------|
| Number of parties:             | 12                                                                                                                                                                                                                                                 |
| Item withdrawal:               | Front                                                                                                                                                                                                                                              |
| Base material:                 | Stainless steel                                                                                                                                                                                                                                    |
| Height single box in cm:       | 33,0                                                                                                                                                                                                                                               |
| Width single box in cm:        | 35,5                                                                                                                                                                                                                                               |
| Volume single box in liters:   | 12,0   17,0                                                                                                                                                                                                                                        |
| Height letter slot in cm:      | 3,5                                                                                                                                                                                                                                                |
| Width letter slot in cm:       | 32,5                                                                                                                                                                                                                                               |
| Height letterbox system in cm: | : 99,0                                                                                                                                                                                                                                             |
| Width letterbox system in cm:  | 142,0                                                                                                                                                                                                                                              |
| Overall height in cm:          | 150,0   170,0                                                                                                                                                                                                                                      |
| Total width in cm:             | 158,7                                                                                                                                                                                                                                              |
| Depth in cm:                   | 10,0   15,0                                                                                                                                                                                                                                        |
| Weight in kg:                  | 84,0                                                                                                                                                                                                                                               |
| Delivery condition:            | Delivery is made in blocks, stand elements / letterbox divided                                                                                                                                                                                     |
| Shipping information:          | Depending on the order volume, delivery is made by parcel shipment or bulky goods shipment. Partial deliveries are possible for products that can be disassembled (e.g., for floor-standing mailboxes, the stand & box can be shipped separately). |