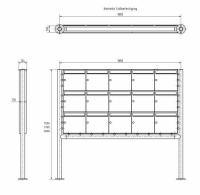

## Abmessungen & Details

| , will be a second             |                                                                                                                                                                                                                                                    |
|--------------------------------|----------------------------------------------------------------------------------------------------------------------------------------------------------------------------------------------------------------------------------------------------|
| Number of parties:             | 15                                                                                                                                                                                                                                                 |
| Item withdrawal:               | Front                                                                                                                                                                                                                                              |
| Base material:                 | Stainless steel                                                                                                                                                                                                                                    |
| Height single box in cm:       | 33,0                                                                                                                                                                                                                                               |
| Width single box in cm:        | 35,5                                                                                                                                                                                                                                               |
| Volume single box in liters:   | 12,0   17,0                                                                                                                                                                                                                                        |
| Height letter slot in cm:      | 3,5                                                                                                                                                                                                                                                |
| Width letter slot in cm:       | 32,5                                                                                                                                                                                                                                               |
| Height letterbox system in cm: | : 99,0                                                                                                                                                                                                                                             |
| Width letterbox system in cm:  | 177,5                                                                                                                                                                                                                                              |
| Overall height in cm:          | 150,0   170,0                                                                                                                                                                                                                                      |
| Total width in cm:             | 194,2                                                                                                                                                                                                                                              |
| Depth in cm:                   | 10,0   15,0                                                                                                                                                                                                                                        |
| Weight in kg:                  | 102,0                                                                                                                                                                                                                                              |
| Delivery condition:            | Delivery is made in blocks, stand elements / letterbox divided                                                                                                                                                                                     |
| Shipping information:          | Depending on the order volume, delivery is made by parcel shipment or bulky goods shipment. Partial deliveries are possible for products that can be disassembled (e.g., for floor-standing mailboxes, the stand & box can be shipped separately). |