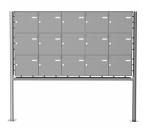

## 15-compartment 3x5 stainless steel free-standing letterbox Design BASIC Plus 381X ST-R - stainless steel V2A polished

Modern free-standing letterbox for 15 parties - made in Germany by Briefkasten Manufaktur.

- 15-compartment free-standing letterbox made of stainless steel V2A, ground
- The system is manufactured at Briefkasten Manufaktur. German quality production "Made in Germany".
- The letterboxes comply with DIN/EN 13724. Insertion size (3.5 cm x 32.5 cm) for C4 crosswise, large letters fit in here without bending.
- Insertion flap with noise-damping rubber seal for very quiet insertion of mail.
- The door can be opened from left to right.
- Incl. 2 keys with key number, changeable name plate (type 2) under the access flap and mail retainer.
- Large capacity due to optional mailbox depth +50 mm = approx. 17 I. Suitable for companies and households with very large mail volumes.
- Incl. side cladding + rain roof made of stainless steel V2A, ground.
- The stand elements / crossbar are made of 60.3 mm V2A stainless steel, polished for screw mounting or for setting in concrete. **Important information:**