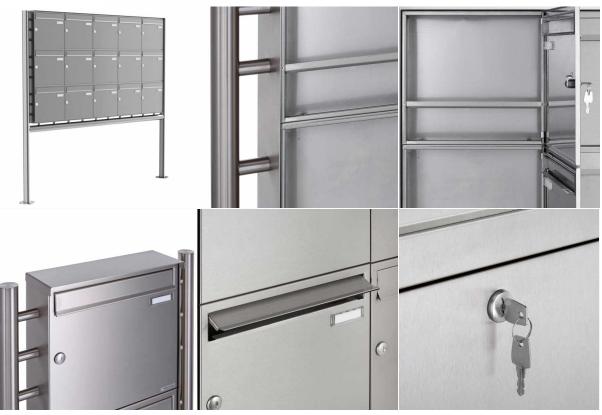

The complete mailbox system is made of weather-resistant stainless steel V2A 1.4301, ground. The very high-quality processing and the thought-out concept make this free-standing letterbox our top seller. A rain drainage edge for optimal water protection, a continuous rubber lip for quiet insertion, the solid interchangeable name plate, a practical mail holding bracket and the very robust lock characterize this free-standing letterbox. The side panel with protruding rain cover made of stainless steel V2A offers optimal protection against the weather and guarantees a very high durability.

The letterboxes of the BASIC Plus collection are characterized by the consistent use of stainless steel V2A. The result is a very high durability and sustainability. The design has been developed by our own engineers with a view to high flexibility or modularity, easy spare parts assembly and uncomplicated self-assembly. Spare parts are directly available for all BASIC Plus units.

- 15-compartment free-standing letterbox made of stainless steel V2A, ground
- The system is manufactured at Briefkasten Manufaktur. German quality production "Made in Germany".
- The letterboxes comply with DIN/EN 13724. Insertion size (3.5 cm x 32.5 cm) for C4 crosswise, large letters fit in here without bending.
- Insertion flap with noise-damping rubber seal for very quiet insertion of mail.
- The door can be opened from left to right.
- Incl. 2 keys with key number, changeable name plate (type 2) under the access flap and mail retainer.
- Large capacity due to optional mailbox depth +50 mm = approx. 17 I. Suitable for companies and households with very large mail volumes.
- Incl. side cladding + rain roof made of stainless steel V2A, ground.
- The stand elements / crossbar are made of 60.3 mm V2A stainless steel, polished for screw mounting or for setting in concrete. **Important information:**